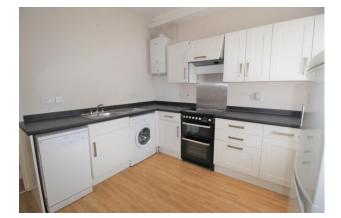

## \*CENTRAL TOWN LOCATION\* \*COMMUNAL GARDEN\* \*DUE TO UNDERGO REDECORATION\*

Cobbles bring to the market this larger than average one bedroom ground floor flat.

The property comprises of a large lounge area, spacious kitchen diner, bathroom and finally the larger then average double bedroom.

- Large One Bedroom Property Modern Shower Room
- Spacious Lounge Area
- Fitted Kitchen

- Parking
- EPC Rating D