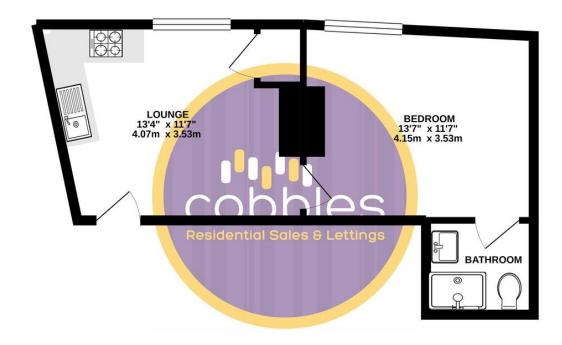

## FIRST FLOOR 347 sq.ft. (32.3 sq.m.) approx.

### TOTAL FLOOR AREA: 347 sq.ft. (32.3 sq.m.) approx.

White every attempt has been made to ensure the accuracy of the floorplan contained here, module entertied officers, by a serior of the floorplan contained here. In the serior of the floorplan contained here is not ensured officers. It is not that the serior of the se