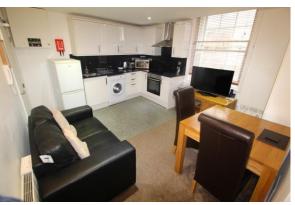

### \*CENTRAL LOCATION\* \*WALKING DISTANCE TO THE TRAIN STATION\*

Cobbles are excited to bring to the market this very well kept one bedroom apartment in the heart of Guildford Town Centre.

The property comprises of a open plan lounge diner, leading through to the master bedroom with an en-suite shower room.

- One Double Bedroom
- Spacious Lounge/Diner
- Stylish Shower Room
- Modern Throughout

- Heart Of Guildford City Centre
- EPC Rating C