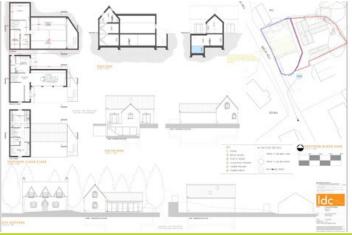

## Option one

A two story, 3 bedroom home.

Ideal for those seeking a budget-friendly, attractive build. Using high quality materials and focusing on modern, cost-effective design elements. Maximising space and light while ensuring comfort and style.

Both options are tailored to fit the scenic surroundings of Tealby, blending contemporary living with the area's charming countryside character.

Detailed drawings have already been drawn up to build the Ground and First floor if this was a desired option. A quote of £165,000 has been obtained to build.