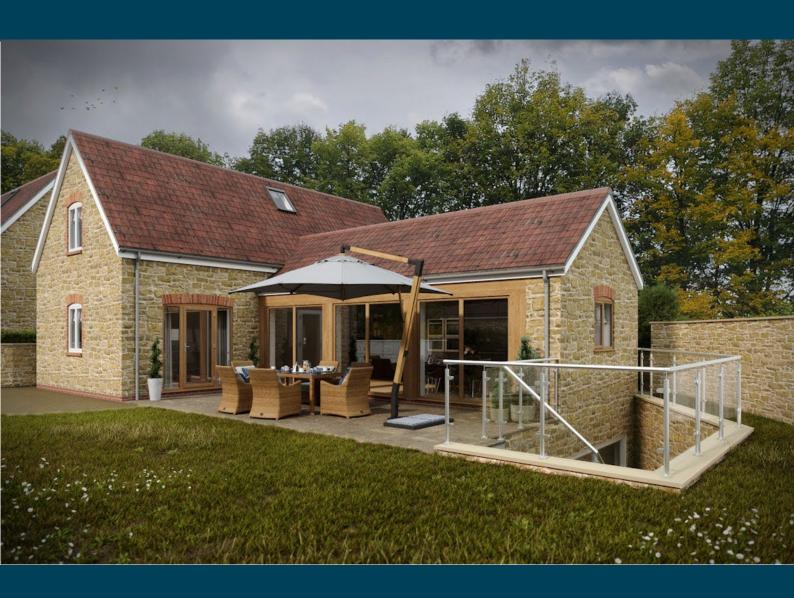

## Option one

A two story, 3 bedroom home.

Ideal for those seeking a budget-friendly, attractive build. Using high quality materials and focusing on modern, cost-effective design elements. Maximising space and light while ensuring comfort and style.

Option two offers a premium build choice.

This option includes a basement level with pool, gym, cinema and entertainment area. Again featuring highend materials and bespoke finishes for those looking to invest in luxury and custom detailing.

Both options are tailored to fit the scenic surroundings of Tealby, blending contemporary living with the area's charming countryside character.

Detailed drawings have already been drawn up to build the Ground and First floor if this was a desired option. A quote of £165,000 has been obtained to build.