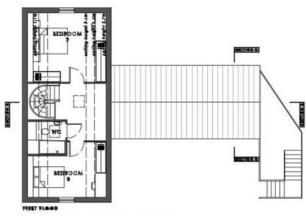

## Option one

A two story, 3 bedroom home.

Ideal for those seeking a budget-friendly, attractive build. Using high quality materials and focusing on modern, cost-effective design elements. Maximising space and light while ensuring comfort and style.

Both options are tailored to fit the scenic surroundings of Tealby, blending contemporary living with the area's charming countryside character.

Detailed drawings have already been drawn up to build the Ground and First floor if this was a desired option. A quote of £165,000 has been obtained to build.