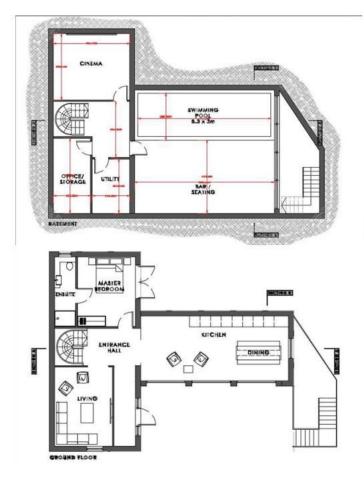

Option two offers a premium build choice.

This option includes a basement level with pool, gym, cinema and entertainment area. Again featuring highend materials and bespoke finishes for those looking to invest in luxury and custom detailing.