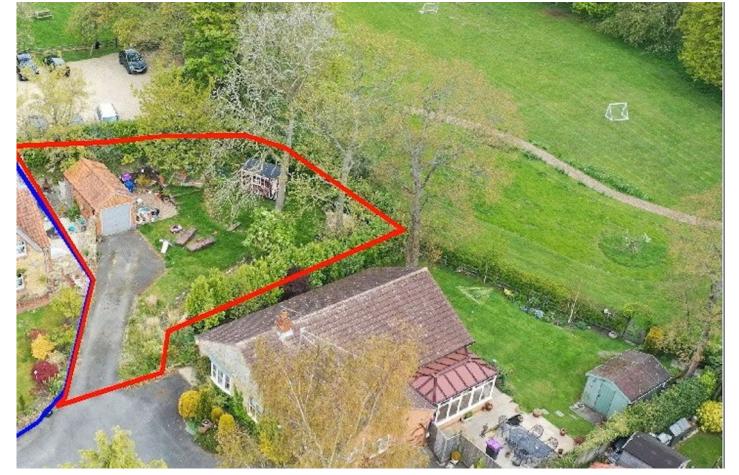

The building plot at Beck Hill, Tealby, offers a unique opportunity for buyers to construct their ideal home with two available build options.