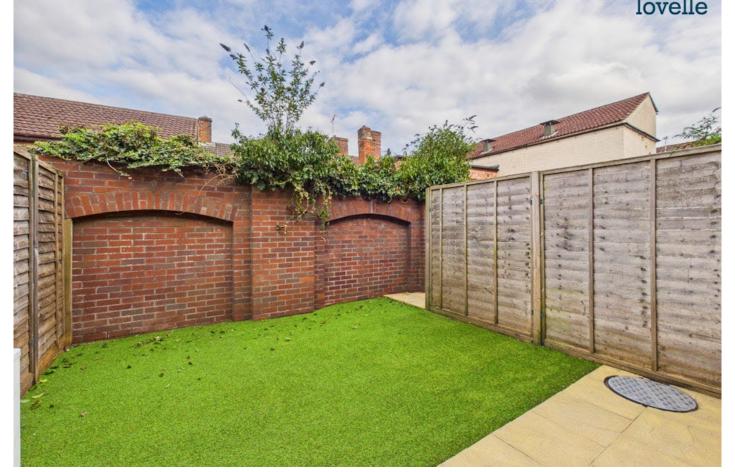

# Buy. Sell. Rent. Let.



# Waverley Mews, Market Rasen









# £140,000

Key Features



MODERN 2 BEDROOMED TERRACED HOUSE. Town centre location and close to local amenities, this WELL PRESENTED home offer spacious accommodation comprising entrance hall, lounge, WC, kitchen, 2 bedrooms and bathroom with garden to rear. PERFECT FIRST TIME BUY / INVESTMENT. NO ONWARD CHAIN

- Modern Terraced House
- Town Centre Location
  - Close to Local Amenities
  - Perfect First Time Buy / Investment Tenure: Freehold
- Recently Redecorated & New Carpets
- Entrance Hall, Kitchen, Lounge
- EPC rating C















## Situation

Market Rasen town is popular with walkers and there are great routes and trails just five minutes stroll from the town centre. You can also head out to Willingham Woods where there are numerous trails and paths for all ages and abiliti