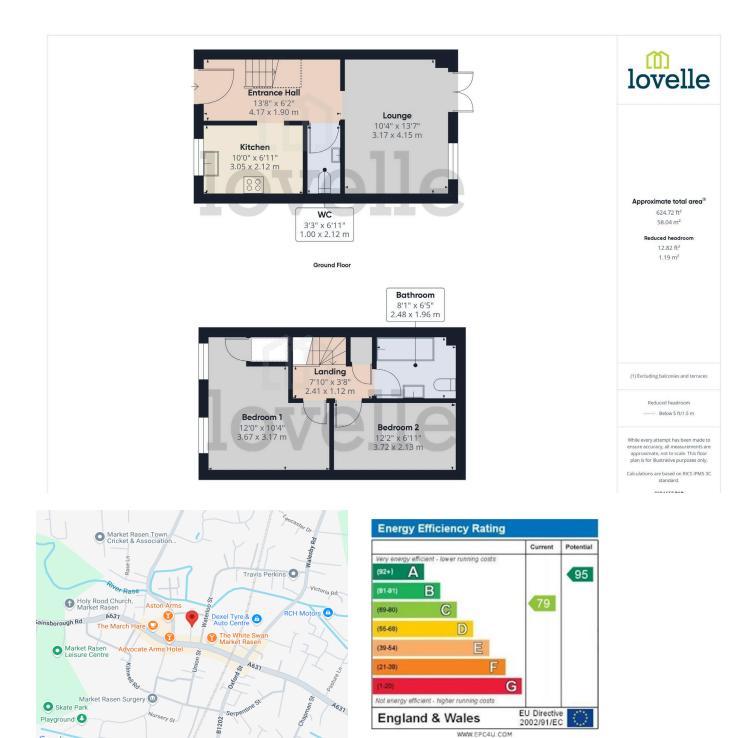

## Entrance Hall

4.17m x 1.9m (13'8" x 6'2")

double glazed entrance door, under floor heating and stairs to first floor accommodation

## WC / Cloakroom

1m x 2.12m (3'4" x 7'0")

low level WC, hand wash basin, tiled splash backs, underfloor heating and tiled flooring

## Kitchen

#### 3.05m x 2.12m (10'0" x 7'0")

a range of fitted wall and base units, space and plumbing for washing machine, stainless steel sink unit, electric oven, 4 ring hob, space for fridge freezer, tiled splash backs, under floor heating and tiled flooring

## Lounge

### 3.17m x 4.15m (10'5" x 13'7")

double glazed double doors to rear aspect, double glazed window to rear aspect and underfloor heating

### Landing

### 2.41m x 1.12m (7'11" x 3'8")

roof void access and airing cupboard housing hot water cylinder

## Bedroom 1

#### 3.67m x 3.17m (12'0" x 10'5")

2 double glazed windows to front aspect, radiator and fitted wardrobe

## Bedroom 2

3.72m x 2.13m (12'2" x 7'0") Velux window to rear aspect and radiator

## Bathroom

2.48m x 1.96m (8'1" x 6'5")

3 piece suite comprising low level WC, pedestal hand wash basin, panelled bath with shower over, fully tiled splash backs, tiled flooring, radiator and Velux window to rear aspect