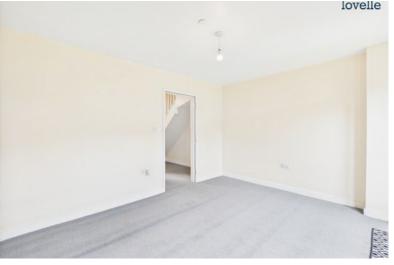

### Landing

### 2.41m x 1.12m (7'11" x 3'8")

roof void access and airing cupboard housing hot water cylinder