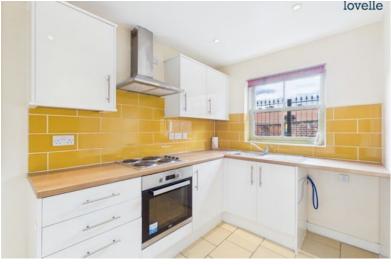

## Kitchen

#### 3.05m x 2.12m (10'0" x 7'0")

a range of fitted wall and base units, space and plumbing for washing machine, stainless steel sink unit, electric oven, 4 ring hob, space for fridge freezer, tiled splash backs, under floor heating and tiled flooring