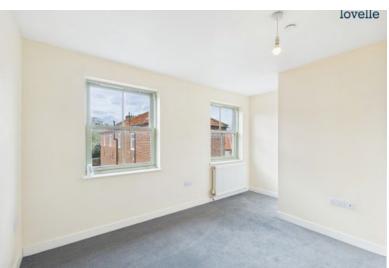

## Bedroom 2

3.72m x 2.13m (12'2" x 7'0") Velux window to rear aspect and radiator