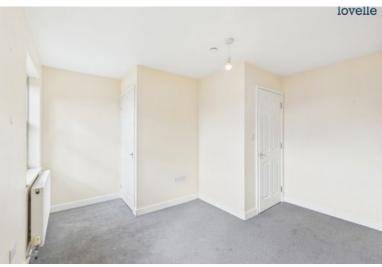

## Bedroom 1

#### 3.67m x 3.17m (12'0" x 10'5")

2 double glazed windows to front aspect, radiator and fitted wardrobe