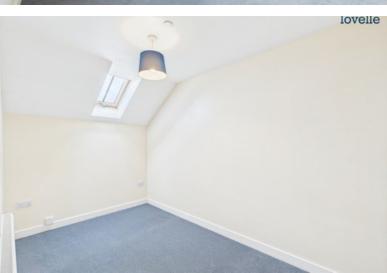

## Bedroom 2

3.72m x 2.13m (12'2" x 7'0") Velux window to rear aspect and radiator

## Bathroom

2.48m x 1.96m (8'1" x 6'5")

3 piece suite comprising low level WC, pedestal hand wash basin, panelled bath with shower over, fully tiled splash backs, tiled flooring, radiator and Velux window to rear aspect