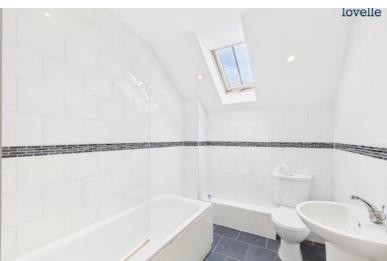

## Bathroom

2.48m x 1.96m (8'1" x 6'5")

3 piece suite comprising low level WC, pedestal hand wash basin, panelled bath with shower over, fully tiled splash backs, tiled flooring, radiator and Velux window to rear aspect