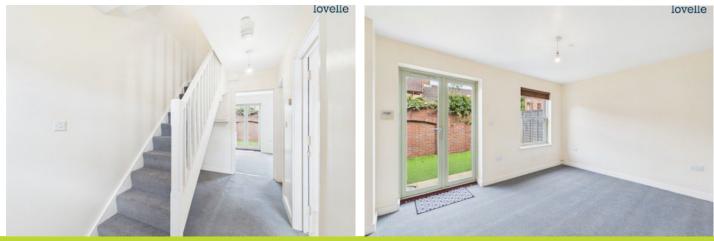

## Entrance Hall

4.17m x 1.9m (13'8" x 6'2")

double glazed entrance door, under floor heating and stairs to first floor accommodation

## Lounge

### 3.17m x 4.15m (10'5" x 13'7")

double glazed double doors to rear aspect, double glazed window to rear aspect and underfloor heating