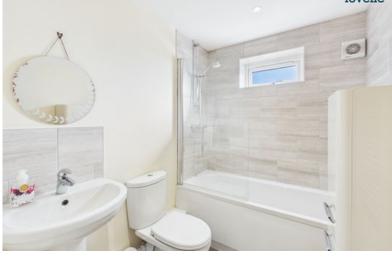

#### Bathroom

1.74m x 2.78m (5'8" x 9'1")

3 piece suite comprising low level WC, pedestal hand wash basin, panelled bath with shower over, tiled splash backs, heated towel rail, vinyl flooring and double glazed window to rear aspect