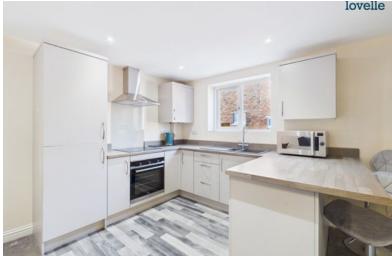

#### Open Plan - Lounge, Kitchen Diner 4.42m x 3.9m (14'6" x 12'10")

a range of fitted wall and base units, breakfast bar, integrated fridge freezer, electric oven, 4 ring hob, sink unit, space and plumbing for washing machine, vinyl flooring, radiator and double glazed window to front aspect