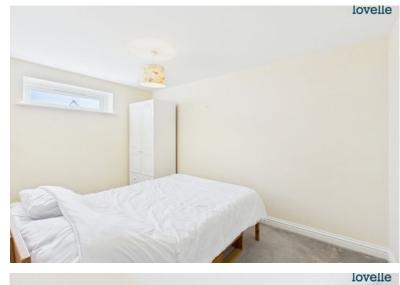

Bedroom 1 2.51m x 3.9m (8'2" x 12'10") double glazed window to rear aspect and radiator

Bedroom 2 2.44m x 2.78m (8'0" x 9'1") double glazed window to rear aspect and radiator