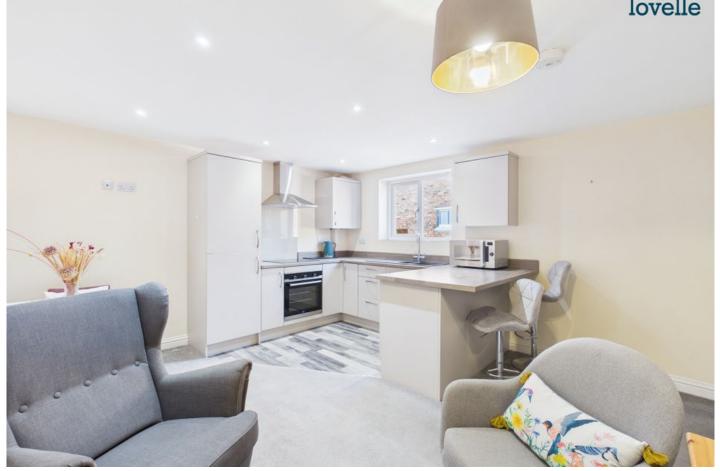

#### Open Plan - Lounge, Kitchen Diner 4.42m x 3.9m (14'6" x 12'10")

a range of fitted wall and base units, breakfast bar, integrated fridge freezer, electric oven, 4 ring hob, sink unit, space and plumbing for washing machine, vinyl flooring, radiator and double glazed window to front aspect