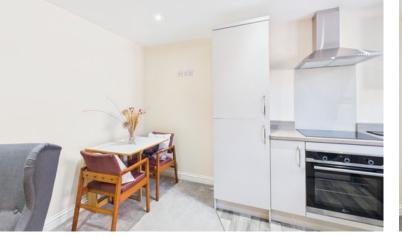

#### Open Plan - Lounge, Kitchen Diner 4.42m x 3.9m (14'6" x 12'10")

a range of fitted wall and base units, breakfast bar, integrated fridge freezer, electric oven, 4 ring hob, sink unit, space and plumbing for washing machine, vinyl flooring, radiator and double glazed window to front aspect