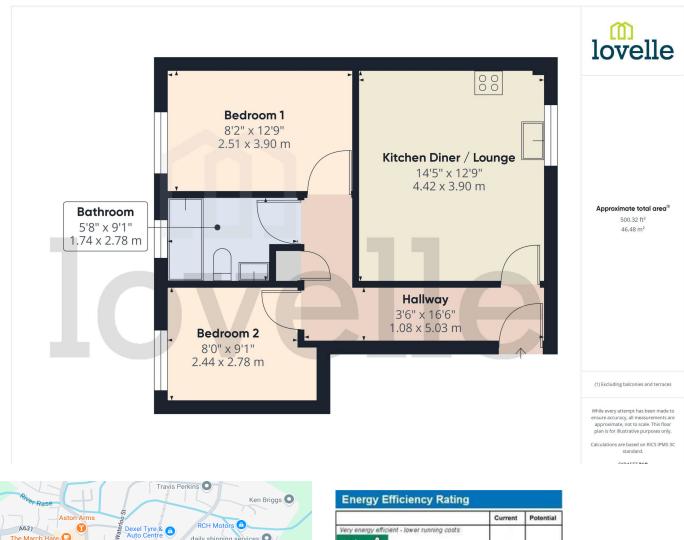

#### **Communal Entrance**

entrance through communal entrance via code with intercom system

Entrance Hall 1.08m x 5.03m (3'6" x 16'6") timber entrance door, radiator, intercom system and storage cupboard

#### Open Plan - Lounge, Kitchen Diner 4.42m x 3.9m (14'6" x 12'10")

a range of fitted wall and base units, breakfast bar, integrated fridge freezer, electric oven, 4 ring hob, sink unit, space and plumbing for washing machine, vinyl flooring, radiator and double glazed window to front aspect

Bedroom 1 2.51m x 3.9m (8'2" x 12'10") double glazed window to rear aspect and radiator

Bedroom 2 2.44m x 2.78m (8'0" x 9'1") double glazed window to rear aspect and radiator

#### Bathroom

1.74m x 2.78m (5'8" x 9'1")

3 piece suite comprising low level WC, pedestal hand wash basin, panelled bath with shower over, tiled splash backs, heated towel rail, vinyl flooring and double glazed window to rear aspect