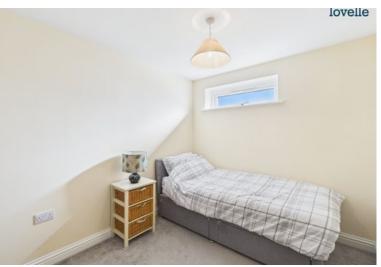

Bedroom 1 2.51m x 3.9m (8'2" x 12'10") double glazed window to rear aspect and radiator

Bedroom 2 2.44m x 2.78m (8'0" x 9'1") double glazed window to rear aspect and radiator