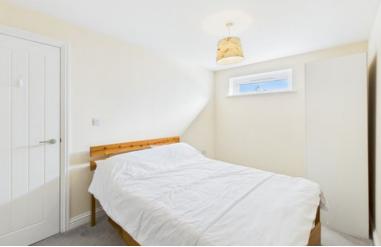

Bedroom 1 2.51m x 3.9m (8'2" x 12'10") double glazed window to rear aspect and radiator

Bedroom 2 2.44m x 2.78m (8'0" x 9'1") double glazed window to rear aspect and radiator