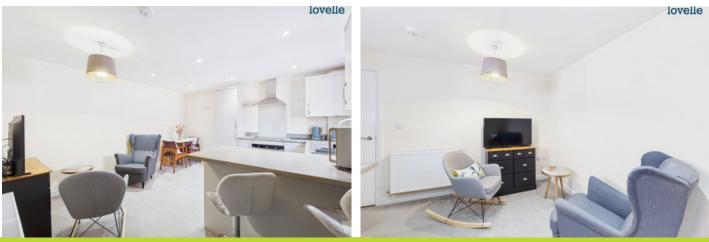

#### Open Plan - Lounge, Kitchen Diner 4.42m x 3.9m (14'6" x 12'10")

a range of fitted wall and base units, breakfast bar, integrated fridge freezer, electric oven, 4 ring hob, sink unit, space and plumbing for washing machine, vinyl flooring, radiator and double glazed window to front aspect