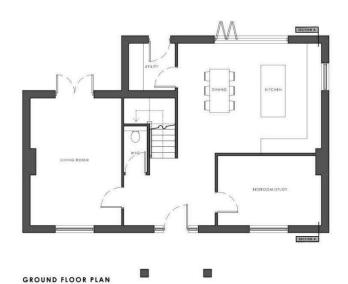

### Description

Discover the perfect opportunity to build your dream home in the heart of Binbrook, a picturesque and highly sought-after village nestled in the Lincolnshire Wolds, an Area of Outstanding Natural Beauty. This generously sized building plot is ideally located, offering a peaceful, rural lifestyle while being within easy reach of local amenities, schools, and transport links to nearby towns like Market Rasen and Grimsby.

Key Features:

- Spacious plot ideal for bespoke home design
- Located in a charming, scenic village setting
- Surrounded by stunning countryside views
- Close proximity to essential amenities and services
- Quiet and safe neighbourhood, perfect for families