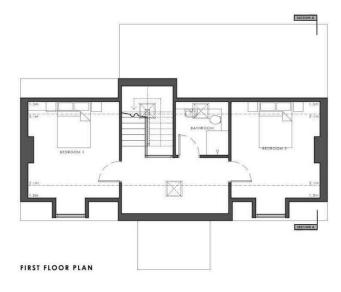

### Description

Discover the perfect opportunity to build your dream home in the heart of Binbrook, a picturesque and highly sought-after village nestled in the Lincolnshire Wolds, an Area of Outstanding Natural Beauty. This generously sized building plot is ideally located, offering a peaceful, rural lifestyle while being within easy reach of local amenities, schools, and transport links to nearby towns like Market Rasen and Grimsby.

Key Features:

- Spacious plot ideal for bespoke home design
- Located in a charming, scenic village setting
- Surrounded by stunning countryside views
- Close proximity to essential amenities and services
- Quiet and safe neighbourhood, perfect for families