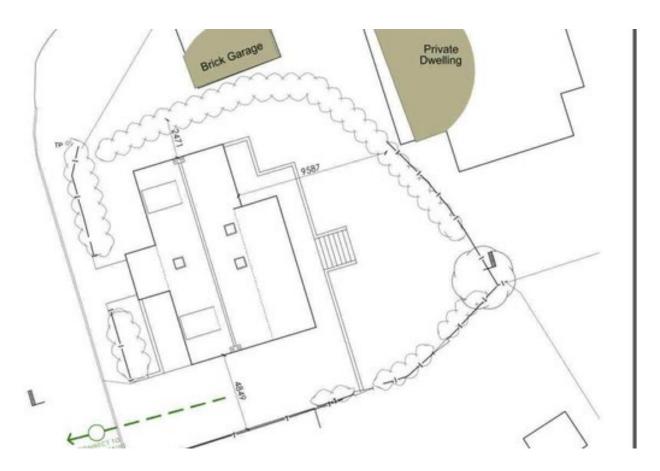

### Description

Discover the perfect opportunity to build your dream home in the heart of Binbrook, a picturesque and highly sought-after village nestled in the Lincolnshire Wolds, an Area of Outstanding Natural Beauty. This generously sized building plot is ideally located, offering a peaceful, rural lifestyle while being within easy reach of local amenities, schools, and transport links to nearby towns like Market Rasen and Grimsby.

## Planning Number

Planning Application Number - N/017/01152/23 - East Lindsey District Council