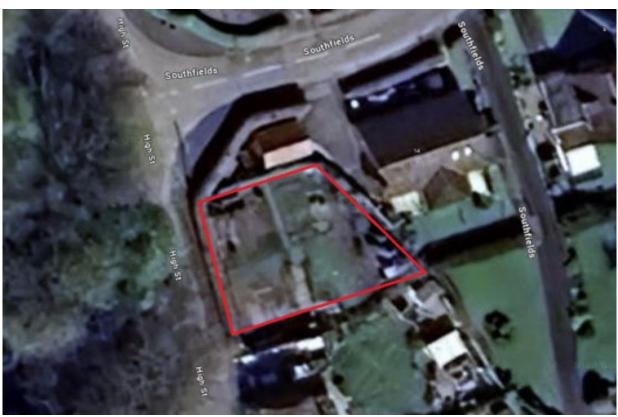

#### Situation

Situated in the charming village of Binbrook which has a wealth of amenities including a good primary school and early years centre, GP surgery, Post office, Village store, Take away, Hairdressers and Village Pub. Binbrook is just 8 miles from the popular market town of Market Rasen, 9 miles from the market town of Louth and 12 miles from Grimsby.

### Description

Discover the perfect opportunity to build your dream home in the heart of Binbrook, a picturesque and highly sought-after village nestled in the Lincolnshire Wolds, an Area of Outstanding Natural Beauty. This generously sized building plot is ideally located, offering a peaceful, rural lifestyle while being within easy reach of local amenities, schools, and transport links to nearby towns like Market Rasen and Grimsby.