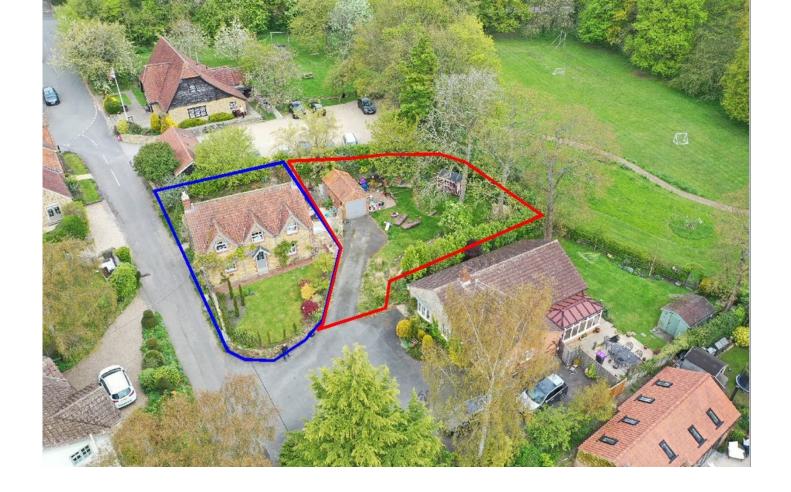

Buy. Sell. Rent. Let.

Beck Hill, Tealby

Offers Invited

3

EXCEPTIONAL BUILDING PLOT IN SOUGHT AFTER VILLAGE LOCATION. Rare opportunity to build an EXECUTIVE DETACHED FAMILY HOME.

- Building Plot
- Sought After Village Location
- Planning for an Executive Home
- Rare Opportunity
- Cinema, Utility, Office
- 2 Further Bedrooms & WC