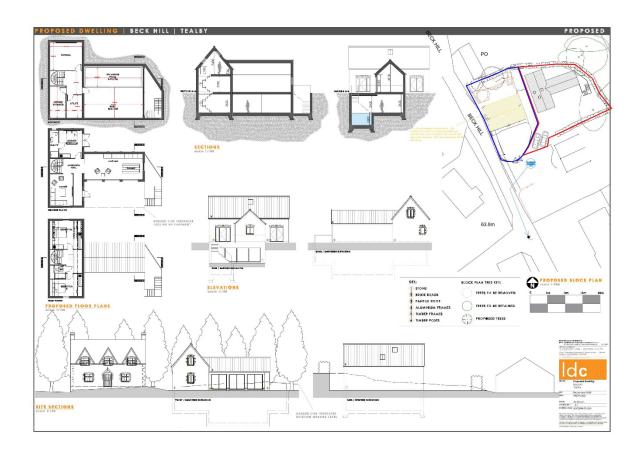

- Entrance Hall, Living Room
- Kitchen Diner, Master Bedroom, Ensuite
- Swimming Pool, Bar & Seating
- EPC rating TBC
- Tenure: Freehold
- Viewing Advised

**Key Features** 

PLANNING NUMBER - 143877. The planning is to build a new exceptional property. This is an extremely rare proposition to build within such a prominent and prestigious position within the conservation area of Tealby.

This executive property if built to the proposed plans comprise -

Basement - Cinema, Utility Room, Office /Storage, Swimming Pool, Bar & Seating

Ground Floor - Entrance Hall, Living Room, Kitchen Diner, Master Bedroom & Ensuite

First Floor - Bedroom 2, Bedroom 3 and WC

For more information please check www.west-lindsey.gov.uk/planning-building-control/planning/view-search-planning-applications/search-planning-application-database