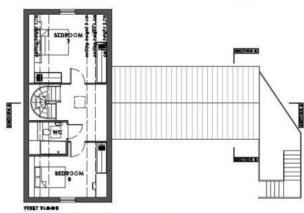

First Floor - Bedroom 2, Bedroom 3 and WC

For more information please check www.west-lindsey.gov.uk/planning-building-control/planning/view-search-planning-applications/search-planning-application-database