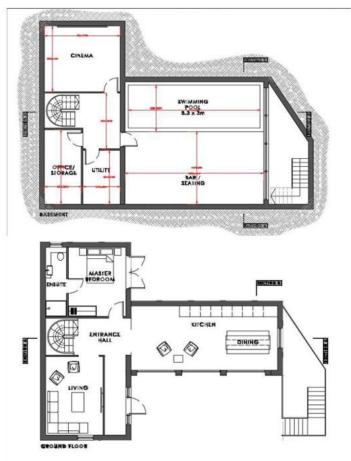

This executive property if built to the proposed plans comprise -

Basement - Cinema, Utility Room, Office /Storage, Swimming Pool, Bar & Seating

Ground Floor - Entrance Hall, Living Room, Kitchen Diner, Master Bedroom & Ensuite

First Floor - Bedroom 2, Bedroom 3 and WC

For more information please check www.west-lindsey.gov.uk/planning-building-control/planning/view-search-planning-applications/search-planning-application-database