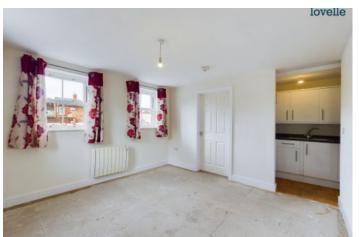

## Lounge Diner

3.62m x 3.67m (11'11" x 12'0")

composite front entrance door, double glazed window to front aspect, 2 double glazed windows to side aspect and electric heater