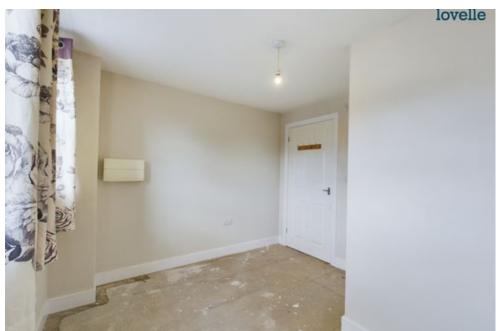

#### Bedroom

2.99m x 3.27m (9'10" x 10'8")

2 double glazed windows to side aspect and electric heater