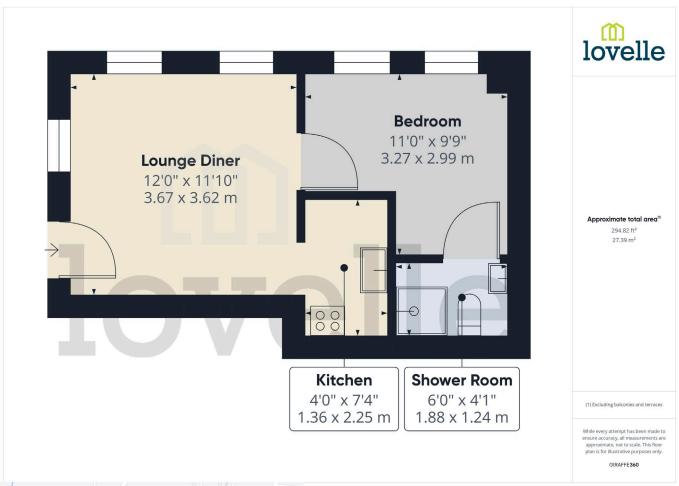

## Lounge Diner

3.62m x 3.67m (11'11" x 12'0")

composite front entrance door, double glazed window to front aspect, 2 double glazed windows to side aspect and electric heater

#### Kitchen

2.25m x 1.36m (7'5" x 4'6")

a range of fitted wall and base units, electric oven, 4 ring electric hob, under counter fridge freezer, washing machine, stainless steel sink unit and vinyl flooring

#### Bedroom

2.99m x 3.27m (9'10" x 10'8")

2 double glazed windows to side aspect and electric heater

## **Shower Room**

1.24m x 1.88m (4'1" x 6'2")

3 piece suite comprising low level WC, vanity hand wash basin, shower cubicle, tiled splash backs, heated towel rail and vinyl flooring