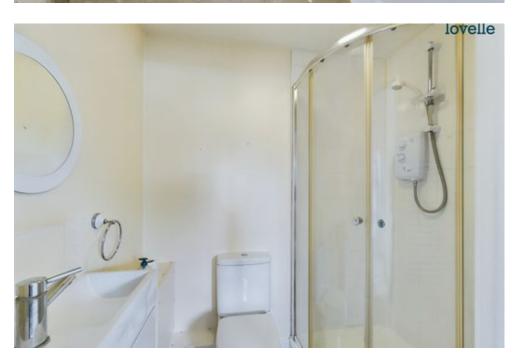

## **Shower Room**

1.24m x 1.88m (4'1" x 6'2")

3 piece suite comprising low level WC, vanity hand wash basin, shower cubicle, tiled splash backs, heated towel rail and vinyl flooring