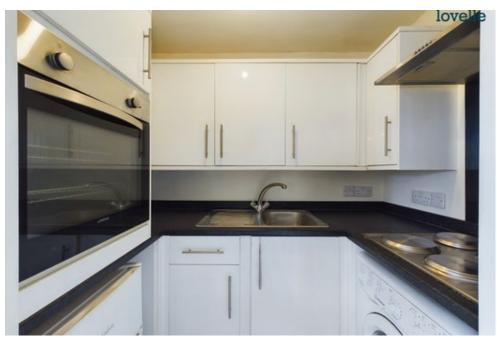

#### Kitchen

2.25m x 1.36m (7'5" x 4'6")

a range of fitted wall and base units, electric oven, 4 ring electric hob, under counter fridge freezer, washing machine, stainless steel sink unit and vinyl flooring