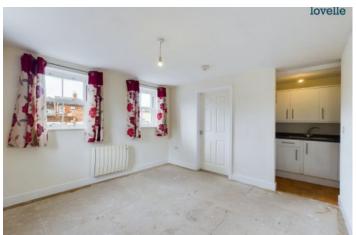

## Lounge Diner

3.62m x 3.67m (11'11" x 12'0")

composite front entrance door, double glazed window to front aspect, 2 double glazed windows to side aspect and electric heater