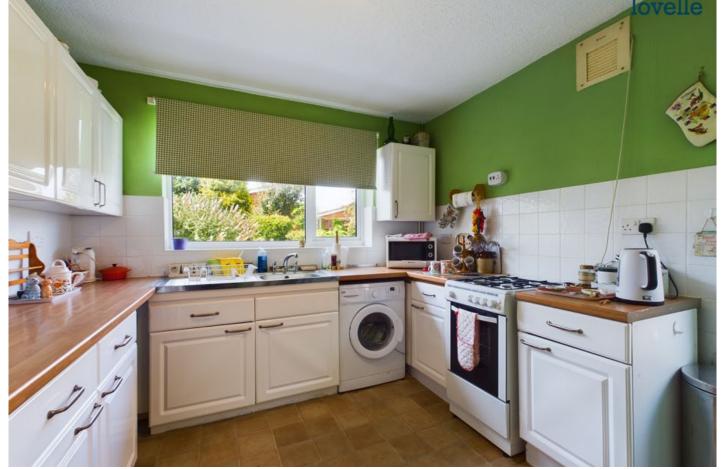

Step inside to discover an inviting open lounge-diner, a perfect space for relaxation and hosting gatherings. The property also boasts a sunroom that bathes the interior in natural light, seamlessly connecting indoor and outdoor living.