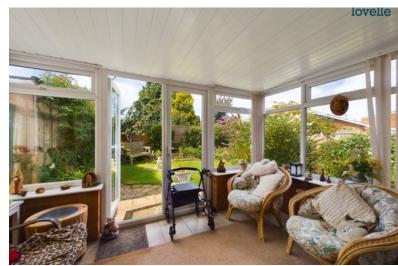

Step inside to discover an inviting open lounge-diner, a perfect space for relaxation and hosting gatherings. The property also boasts a sunroom that bathes the interior in natural light, seamlessly connecting indoor and outdoor living.

For practicality and ease, the property includes parking and a garage at the front, ensuring your vehicles are safely accommodated. The private rear garden is a delightful haven, offering the ideal setting for leisure, gardening, and enjoying the outdoors.