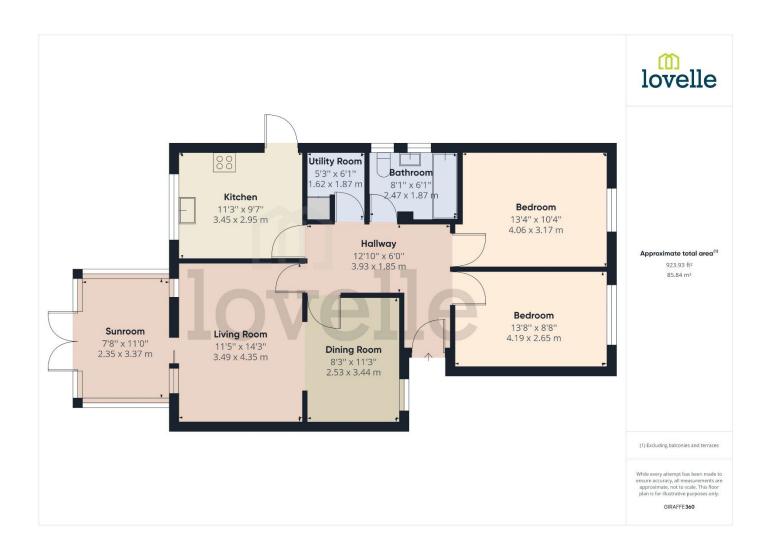

**Key Features** 

- Detached bungalow
- Prime location near the city and essential amenities
- Open lounge-diner and sunroom
- Parking and garage

- Private rear garden
- Two bedrooms
- EPC rating TBC
- Tenure: Freehold
- Council Tax Band : C

Step inside to discover an inviting open lounge-diner, a perfect space for relaxation and hosting gatherings. The property also boasts a sunroom that bathes the interior in natural light, seamlessly connecting indoor and outdoor living.

For practicality and ease, the property includes parking and a garage at the front, ensuring your vehicles are safely accommodated. The private rear garden is a delightful haven, offering the ideal setting for leisure, gardening, and enjoying the outdoors.

This bungalow offers two well-appointed bedrooms, providing comfort and versatility. As an added bonus, the property is being sold with no chain, streamlining the purchasing process.

Situated in a popular location, close to the city and essential amenities, 36 Harpswell Road is a remarkable opportunity for those looking to find the perfect balance between convenience and tranquility. Don't miss your chance to explore this enticing property.