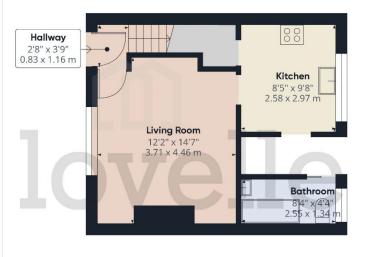

Bedroom
8'11" x 14'3"
2.74 x 4.37 m

Bedroom
11'8" x 8'6"
3.58 x 2.59 m

Approximate total area<sup>(1)</sup> 667.87 ft<sup>2</sup>

62.05 m<sup>2</sup>

While every attempt has been made to ensure accuracy, all measurements are approximate, not to scale. This floor plan is for illustrative purposes only.