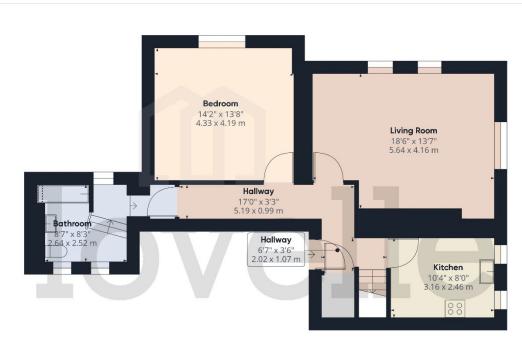

#### Ground Floor

Floor 1

### Approximate total area

806.56 ft<sup>2</sup> 74.93 m<sup>2</sup>

### Reduced headroom

1.2 ft<sup>2</sup> 0.11 m<sup>2</sup>

(1) Excluding balconies and terraces

() Reduced headroom (below 1.5m/4.92ft)

While every attempt has been made to ensure accuracy, all measurements are approximate, not to scale. This floor plan is for illustrative purposes only.