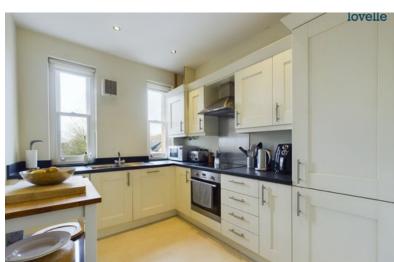

Inside, you'll find a spacious lounge and a well-equipped kitchen. The main floor hosts a sizable bedroom and a neat bathroom, while upstairs offers a flexible space for an office or extra bedroom.

Safety is ensured with an intercom entry system, and outside, residents can enjoy communal grounds with a large lawn. Parking is hassle-free with a designated space and extra visitor spots.