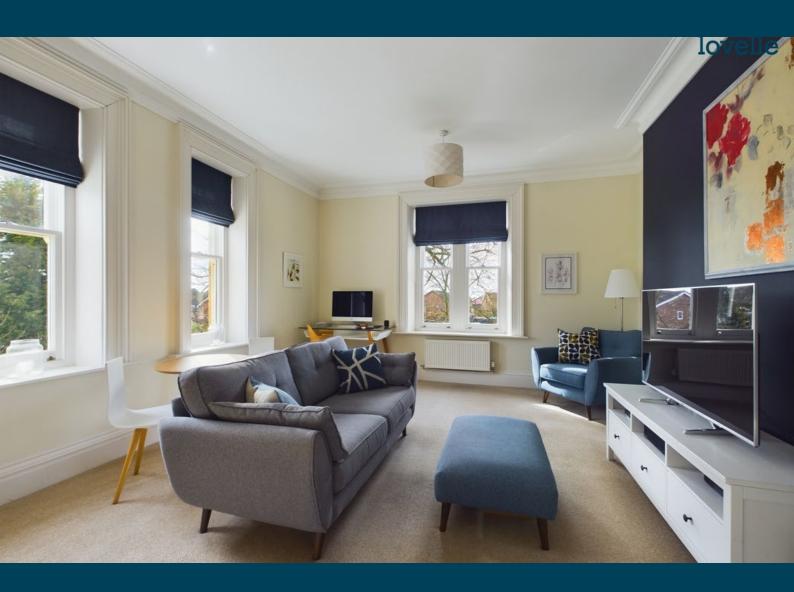

## Charming 2-Bedroom Apartment in Converted Old Rectory

Discover the allure of village living in Sturton By Stow with this lovely 1stfloor apartment. Set in a converted old rectory, it blends modern comfort with historic charm, boasting high ceilings and unique features.

Inside, you'll find a spacious lounge and a well-equipped kitchen. The main floor hosts a sizable bedroom and a neat bathroom, while upstairs offers a flexible space for an office or extra bedroom.

Safety is ensured with an intercom entry system, and outside, residents can enjoy communal grounds with a large lawn. Parking is hassle-free with a designated space and extra visitor spots.

This meticulously kept apartment offers a blend of old-world charm and modern convenience, making it a delightful place to call home.