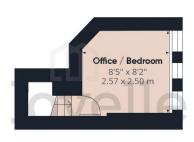

- Charming 2-bedroom apartment in converted old rectory
- High ceilings and character features
- Modern kitchen and spacious lounge
- Versatile upstairs office/bedroom

- Intercom entry system for security
- Access to communal grounds with parking space
- EPC rating TBC
- Tenure: Leasehold
- Council Tax Band : A

Inside, you'll find a spacious lounge and a well-equipped kitchen. The main floor hosts a sizable bedroom and a neat bathroom, while upstairs offers a flexible space for an office or extra bedroom.

Safety is ensured with an intercom entry system, and outside, residents can enjoy communal grounds with a large lawn. Parking is hassle-free with a designated space and extra visitor spots.