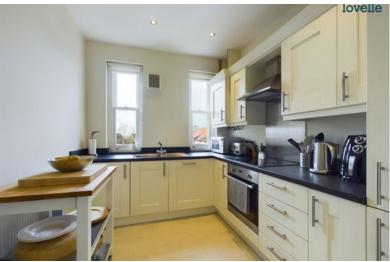

## Charming 2-Bedroom Apartment in Converted Old Rectory

Discover the allure of village living in Sturton By Stow with this lovely 1stfloor apartment. Set in a converted old rectory, it blends modern comfort with historic charm, boasting high ceilings and unique features.

Inside, you'll find a spacious lounge and a well-equipped kitchen. The main floor hosts a sizable bedroom and a neat bathroom, while upstairs offers a flexible space for an office or extra bedroom.

Safety is ensured with an intercom entry system, and outside, residents can enjoy communal grounds with a large lawn. Parking is hassle-free with a designated space and extra visitor spots.