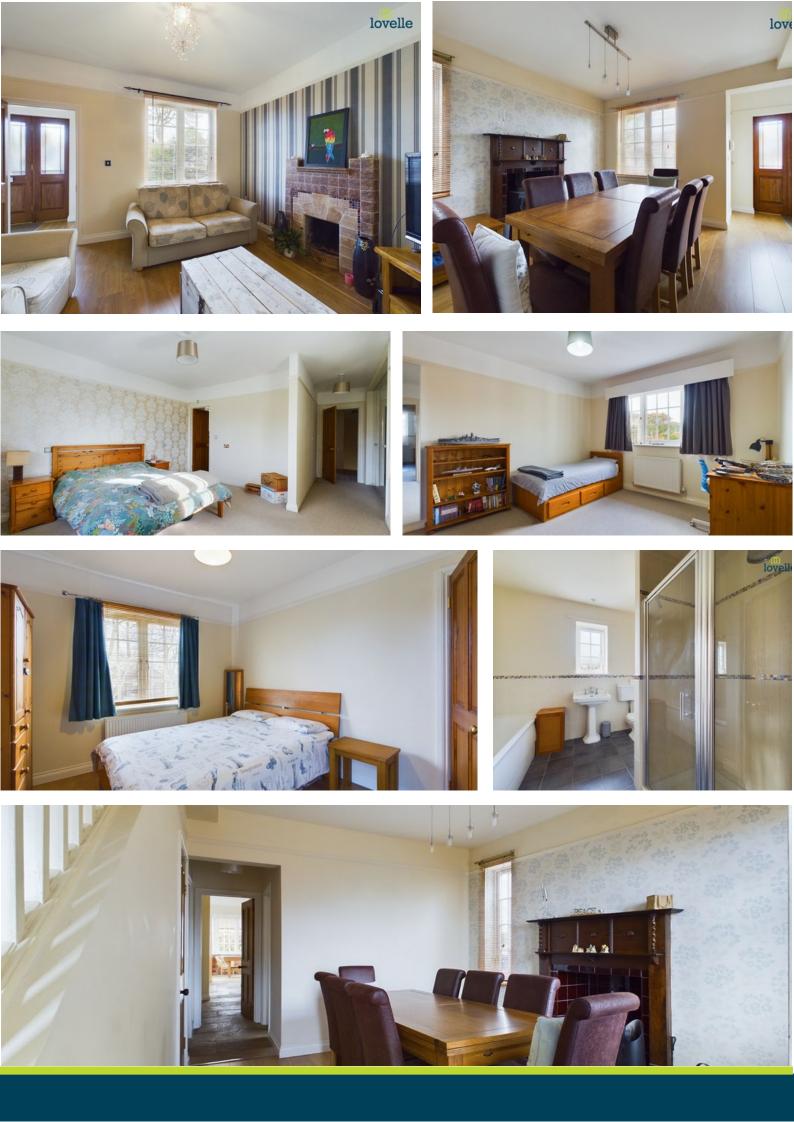

As you step inside, the ground floor extends a warm welcome with two spacious living rooms, each adorned with a fireplace, creating inviting spaces for relaxation and gatherings. A well-appointed dining room provides the ideal setting, while a utility room and a WC add practicality to daily living. The large bay windowed sunroom, seamlessly integrated with the kitchen bathes the space in natural light.

Ascending to the first floor, you'll find four thoughtfully designed rooms. Three plush bedrooms offer cosy retreats for rest and relaxation. Two well-appointed bathrooms, complete with showers and a bath. Additionally, a 4th bedroom, currently utilised as an office, provides a quiet retreat for productivity or study.