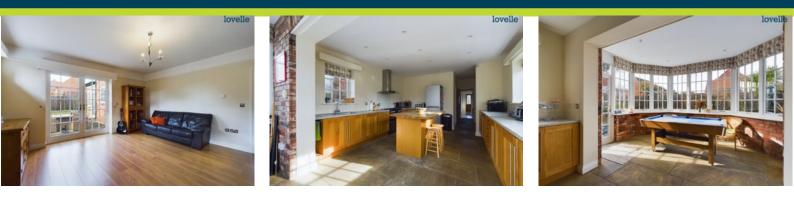

As you step inside, the ground floor extends a warm welcome with two spacious living rooms, each adorned with a fireplace, creating inviting spaces for relaxation and gatherings. A well-appointed dining room provides the ideal setting, while a utility room and a WC add practicality to daily living. The large bay windowed sunroom, seamlessly integrated with the kitchen bathes the space in natural light.