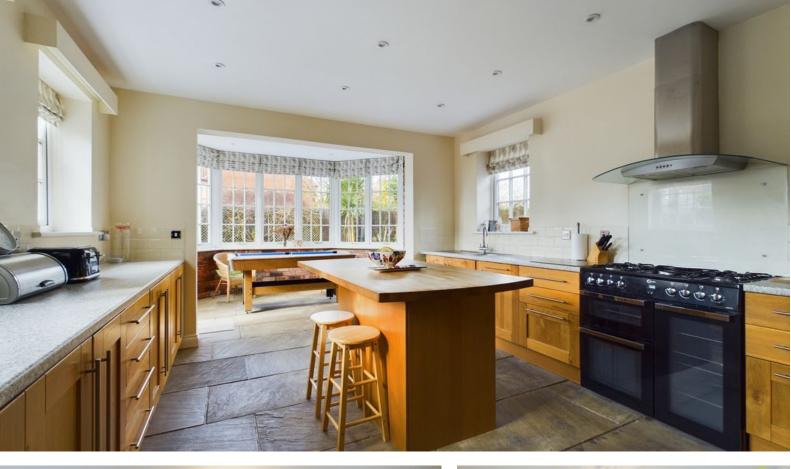

As you step inside, the ground floor extends a warm welcome with two spacious living rooms, each adorned with a fireplace, creating inviting spaces for relaxation and gatherings. A well-appointed dining room provides the ideal setting, while a utility room and a WC add practicality to daily living. The large bay windowed sunroom, seamlessly integrated with the kitchen bathes the space in natural light.