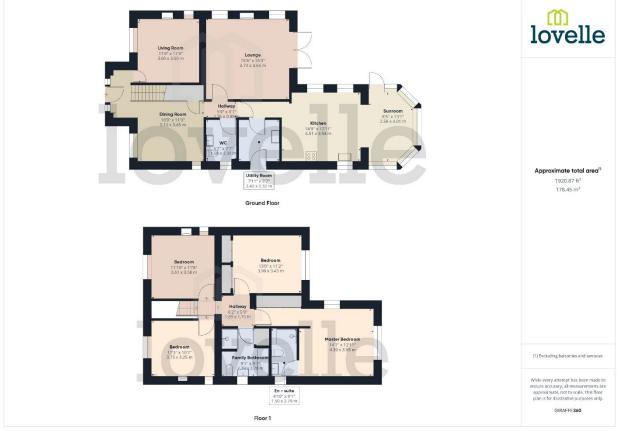

- Four Double Bedrooms
- Spacious living areas
- Master Bedroom with En suite
- Large Kitchen Diner

• Popular Uphill Location

▲ 4 ₩ 2

32

- Council Tax Band: E
- EPC rating D
- Tenure: Freehold

Discover a charming two-story residence that epitomises the perfect balance of comfort and elegance. This meticulously designed home boasts four bedrooms and two bathrooms, offering ample space for relaxed living and entertaining.

As you step inside, the ground floor extends a warm welcome with two spacious living rooms, each adorned with a fireplace, creating inviting spaces for relaxation and gatherings. A well-appointed dining room provides the ideal setting, while a utility room and a WC add practicality to daily living. The large bay windowed sunroom, seamlessly integrated with the kitchen bathes the space in natural light.

Ascending to the first floor, you'll find four thoughtfully designed rooms. Three plush bedrooms offer cosy retreats for rest and relaxation. Two well-appointed bathrooms, complete with showers and a bath. Additionally, a 4th bedroom, currently utilised as an office, provides a quiet retreat for productivity or study.