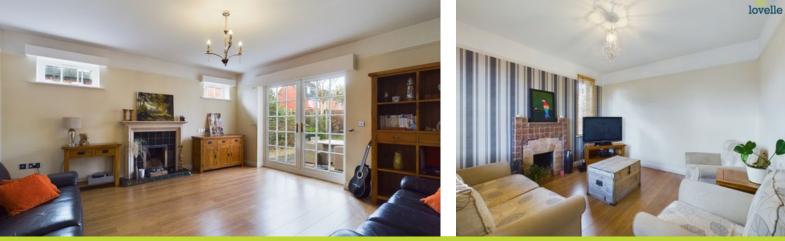

As you step inside, the ground floor extends a warm welcome with two spacious living rooms, each adorned with a fireplace, creating inviting spaces for relaxation and gatherings. A well-appointed dining room provides the ideal setting, while a utility room and a WC add practicality to daily living. The large bay windowed sunroom, seamlessly integrated with the kitchen bathes the space in natural light.

Ascending to the first floor, you'll find four thoughtfully designed rooms. Three plush bedrooms offer cosy retreats for rest and relaxation. Two well-appointed bathrooms, complete with showers and a bath. Additionally, a 4th bedroom, currently utilised as an office, provides a quiet retreat for productivity or study.