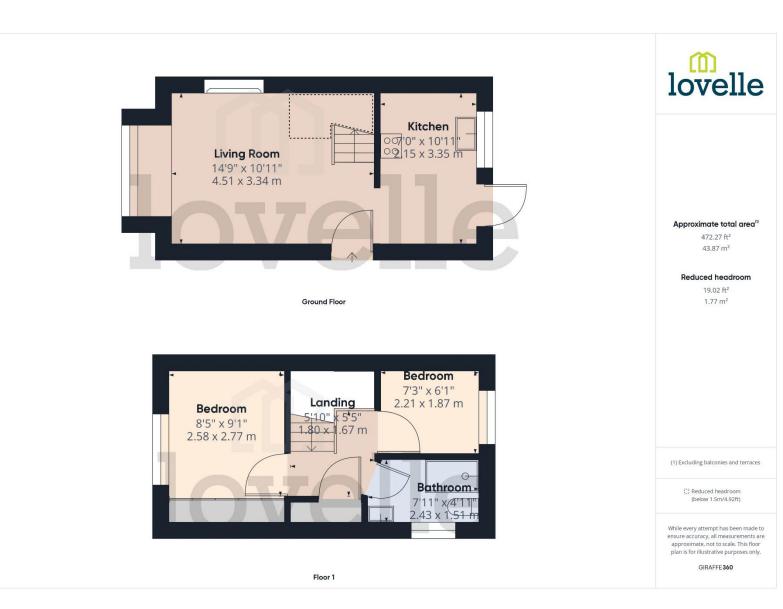

Key Features

- Lounge and modern kitchen downstairs
- Private rear garden
- Ample parking space

- Two bedrooms and a bathroom upstairs
- Ideal for first-time buyers or investment opportunity
- EPC rating D
- Tenure: Freehold
- Council Tax Band : A

Welcome to your new home on Chedworth Road! This inviting semi-detached property offers a comfortable lounge and a modern kitchen downstairs, providing ample space for relaxation. The private garden at the rear is perfect for enjoying outdoor activities, complemented by a convenient driveway for hassle-free parking.

Upstairs, two bedrooms with a well-equipped bathroom completes the upper level.

Nestled in the desirable Glebe Park neighborhood, this home grants easy access to local amenities, schools, and transportation options, making it an excellent choice for both first-time buyers and savvy investors looking to secure a promising asset in a sought-after location.