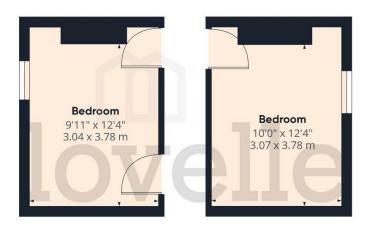

## Approximate total area

526.42 ft<sup>2</sup> 48.91 m<sup>2</sup>

Excluding balconies and terraces

While every attempt has been made to ensure accuracy, all measurements are approximate, not to scale. This floor plan is for illustrative purposes only.

GIRAFFE360

Floor 1