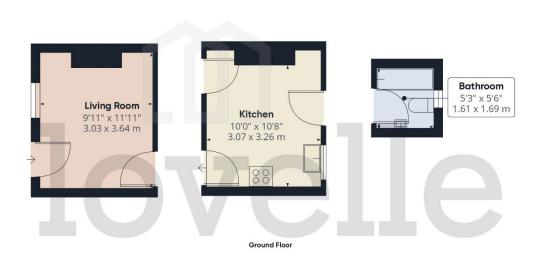

## Approximate total area

526.42 ft<sup>2</sup> 48.91 m<sup>2</sup>

Excluding balconies and terraces

While every attempt has been made to ensure accuracy, all measurements are approximate, not to scale. This floor plan is for illustrative purposes only.

GIRAFFE360

Floor 1