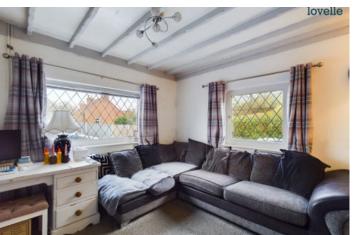

# Lounge

double glazed windows to front and side aspect, radiator and feature fire place