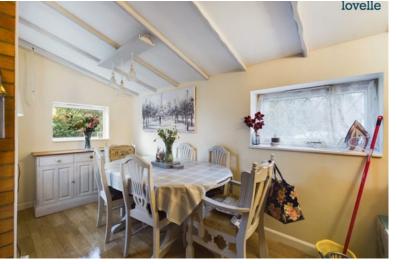

# **Dining Room**

double glazed window to rear and side aspect and laminate flooring