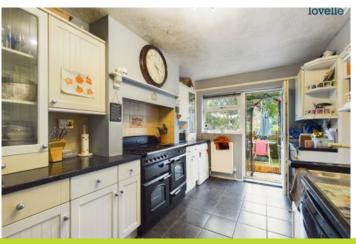

### Kitchen

a range of fitted wall and base units, space for 'Range' style cooker, ceramic sink unit, tiled splash backs, tiled flooring, radiator, double glazed window to rear aspect and uPVC rear entrance door