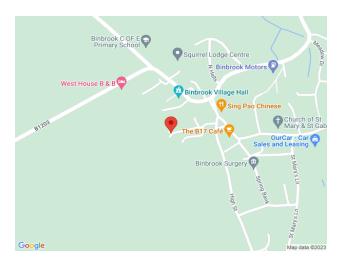

#### Situation

Binbrook lies in the Lincolnshire Wolds, an Area of Outstanding Natural Beauty. A large area of the village has been designated as a conservation area. The village has a wealth of amenities including, primary school and an Early Years Centre. The village also has its own general practitioner / modern surgery, Post office/village store, hairdressers and a public house.