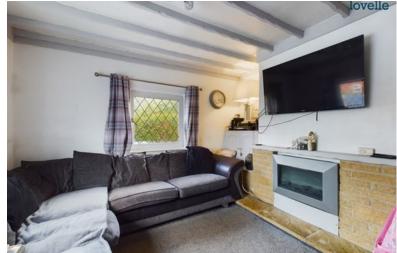

# Lounge

double glazed windows to front and side aspect, radiator and feature fire place