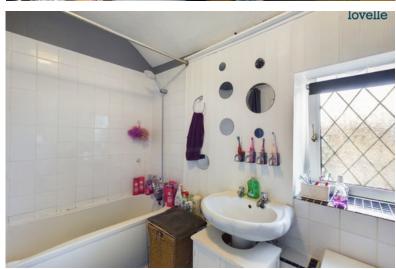

#### Bathroom

panelled bath with mixer shower, pedestal hand wash basin, tiled splash backs, vinyl flooring, radiator and double glazed window to side aspect