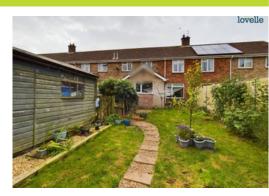

## Gardens

to the front is a small open plan garden that is mostly laid to lawn, the rear garden is again mostly laid to lawn with paved patio area, planted shrubs and timber shed.