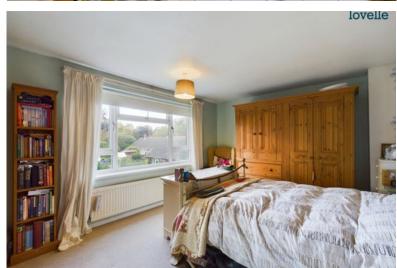

## Bedroom 1

3.43m x 4.08m (11.3ft x 13.4ft)

double glazed window to front aspect, radiator and fitted wardrobes

## Bedroom 2

3.66m x 3.11m (12ft x 10.2ft)

double glazed window to front aspect and radiator