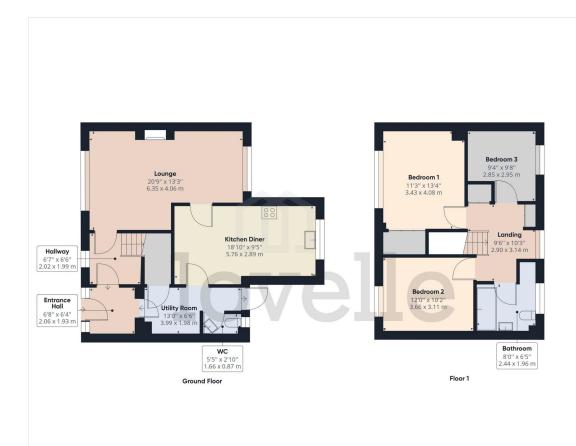

#### **Entrance Porch**

2.06m x 1.93m (6.8ft x 6.3ft)

uPVC entrance door and tiled flooring

## Hallway

2.02m x 1.99m (6.6ft x 6.5ft)

tiled flooring, radiator, stairs ti first floor accommodation and double glazed window to front aspect

## Lounge

6.35m x 4.06m (20.8ft x 13.3ft)

double glazed windows to front and rear aspect, 2 radiators, luxury vinyl plank flooring and feature fire place housing log burner

#### Kitchen Diner

5.76m x 2.89m (18.9ft x 9.5ft)

a range of fitted wall and base units, space for cooker, stainless steel sink unit, space and plumbing for dishwasher, space for fridge freezer, tiled splash backs, tiled flooring, radiator, double glazed window to rear aspect and skylight

## Utility

 $3.99 \text{m} \times 1.98 \text{m} (13.1 \text{ft} \times 6.5 \text{ft})$ 

fitted wall and base units, space for fridge freezer, space and plumbing for washing machine, tiled flooring, radiator and double glazed entrance door

## WC / Cloakroom

 $1.66 \text{m} \times 0.87 \text{m} (5.4 \text{ft} \times 2.9 \text{ft})$ 

low level WC, hand wash basin, tiled flooring and double glazed window to rear aspect

#### Landing

2.9m x 3.14m (9.5ft x 10.3ft)

double glazed window to rear aspect, cupboard housing gas boiler and airing cupboard

## Bedroom 1

3.43m x 4.08m (11.3ft x 13.4ft)

double glazed window to front aspect, radiator and fitted wardrobes

## Bedroom 2

3.66m x 3.11m (12ft x 10.2ft)

double glazed window to front aspect and radiator

#### Bedroom 3

 $2.85m \times 2.95m (9.4ft \times 9.7ft)$ 

double glazed window to rear aspect and radiator

#### Bathroom

2.44m x 1.96m (8ft x 6.4ft)

3 piece suite comprising low level WC, pedestal hand wash basin, panelled bath with shower over, splash backs, vinyl flooring, radiator and double glazed window to rear aspect