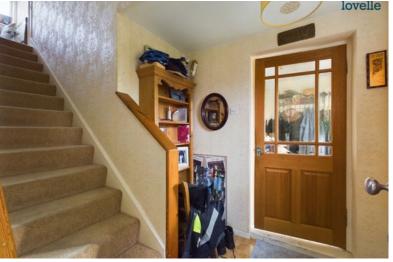

#### **Entrance Porch**

2.06m x 1.93m (6.8ft x 6.3ft)

uPVC entrance door and tiled flooring

## Hallway

2.02m x 1.99m (6.6ft x 6.5ft)

tiled flooring, radiator, stairs ti first floor accommodation and double glazed window to front aspect