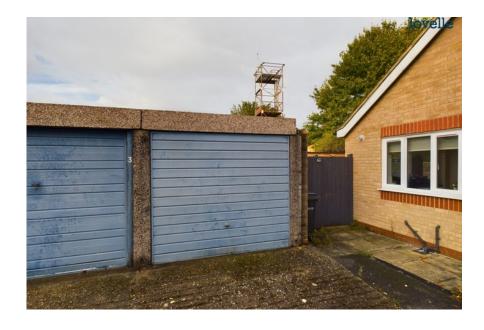

## Garage

situated in a seperate block there is a concrete garage with up and over door