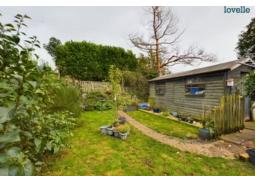

## Gardens

to the front is a small open plan garden that is mostly laid to lawn, the rear garden is again mostly laid to lawn with paved patio area, planted shrubs and timber shed.