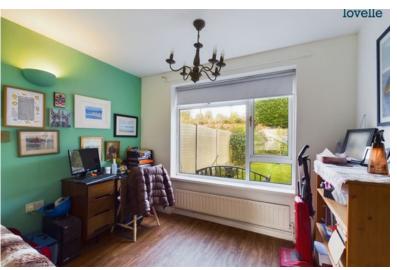

## Bedroom 1

3.43m x 4.08m (11.3ft x 13.4ft)

double glazed window to front aspect, radiator and fitted wardrobes

## Bedroom 2

3.66m x 3.11m (12ft x 10.2ft)

double glazed window to front aspect and radiator

#### Bedroom 3

 $2.85m \times 2.95m (9.4ft \times 9.7ft)$ 

double glazed window to rear aspect and radiator