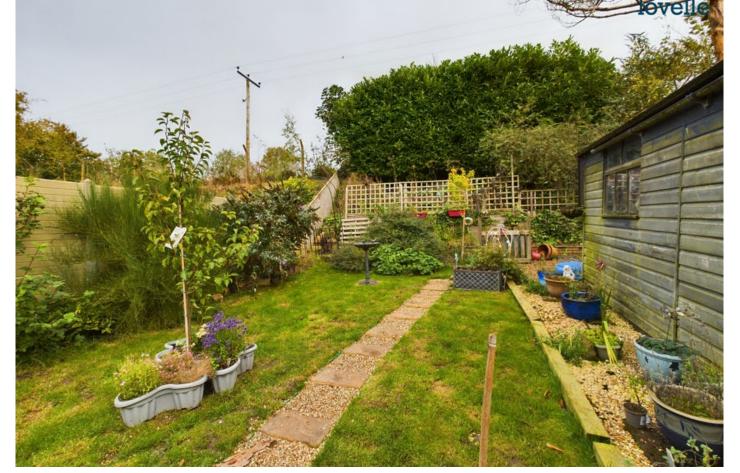

## Gardens

to the front is a small open plan garden that is mostly laid to lawn, the rear garden is again mostly laid to lawn with paved patio area, planted shrubs and timber shed.

## Garage

situated in a seperate block there is a concrete garage with up and over door