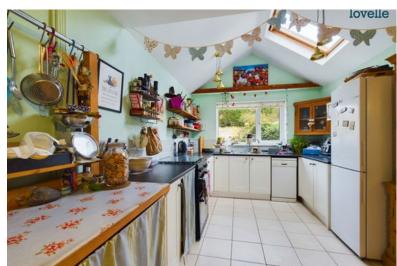

#### Kitchen Diner

5.76m x 2.89m (18.9ft x 9.5ft)

a range of fitted wall and base units, space for cooker, stainless steel sink unit, space and plumbing for dishwasher, space for fridge freezer, tiled splash backs, tiled flooring, radiator, double glazed window to rear aspect and skylight