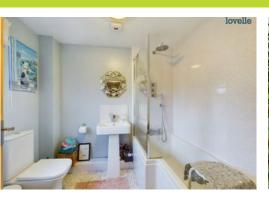

#### Bathroom

2.44m x 1.96m (8ft x 6.4ft)

3 piece suite comprising low level WC, pedestal hand wash basin, panelled bath with shower over, splash backs, vinyl flooring, radiator and double glazed window to rear aspect