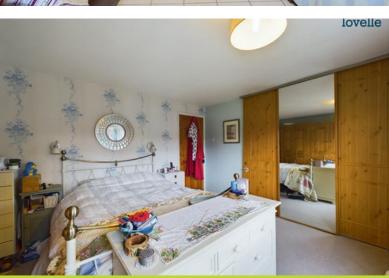

## Bedroom 1

3.43m x 4.08m (11.3ft x 13.4ft)

double glazed window to front aspect, radiator and fitted wardrobes

## Bedroom 2

3.66m x 3.11m (12ft x 10.2ft)

double glazed window to front aspect and radiator

#### Bedroom 3

 $2.85m \times 2.95m (9.4ft \times 9.7ft)$ 

double glazed window to rear aspect and radiator