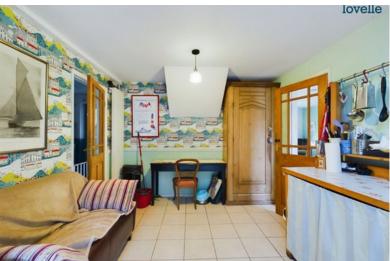

#### Kitchen Diner

5.76m x 2.89m (18.9ft x 9.5ft)

a range of fitted wall and base units, space for cooker, stainless steel sink unit, space and plumbing for dishwasher, space for fridge freezer, tiled splash backs, tiled flooring, radiator, double glazed window to rear aspect and skylight

## Utility

 $3.99 \text{m} \times 1.98 \text{m} (13.1 \text{ft} \times 6.5 \text{ft})$ 

fitted wall and base units, space for fridge freezer, space and plumbing for washing machine, tiled flooring, radiator and double glazed entrance door