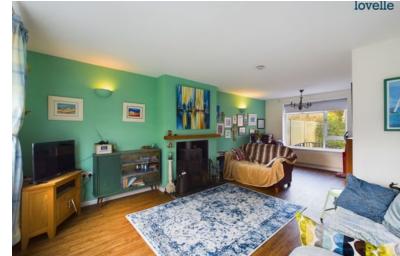

## Lounge

6.35m x 4.06m (20.8ft x 13.3ft)

double glazed windows to front and rear aspect, 2 radiators, luxury vinyl plank flooring and feature fire place housing log burner