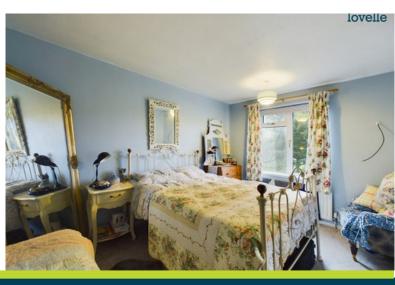

## Bedroom 1

3.43m x 4.08m (11.3ft x 13.4ft)

double glazed window to front aspect, radiator and fitted wardrobes

## Bedroom 2

3.66m x 3.11m (12ft x 10.2ft)

double glazed window to front aspect and radiator

#### Bedroom 3

 $2.85m \times 2.95m (9.4ft \times 9.7ft)$ 

double glazed window to rear aspect and radiator