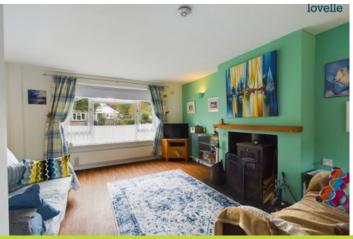

## Lounge

6.35m x 4.06m (20.8ft x 13.3ft)

double glazed windows to front and rear aspect, 2 radiators, luxury vinyl plank flooring and feature fire place housing log burner