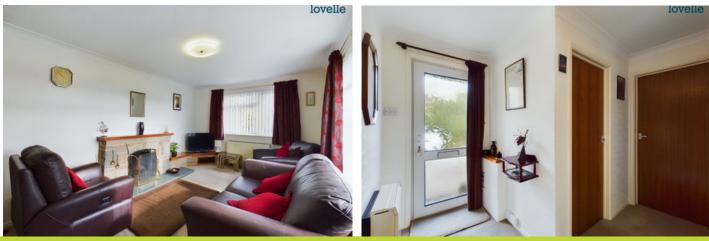

### Lounge

#### 5.12m x 3.06m (16.8ft x 10ft)

double glazed windows to rear and side aspects, electric storage heater and feature fire place with inset open fire

## Entrance Hall

upvc front entrance door, electric storage heater and storage cupboard