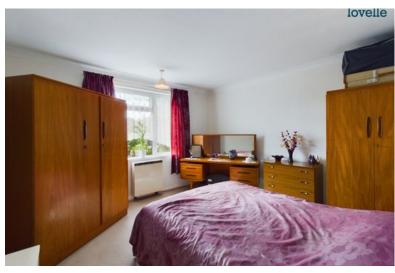

#### 1.74m x 1.12m (5.7ft x 3.7ft)

uPVC rear entrance door, double glazed window to side aspect, space for tumble dryer and tiled flooring

Bedroom 1 3.65m x 3.57m (12ft x 11.7ft) double glazed window to rear aspect and electric storage heater