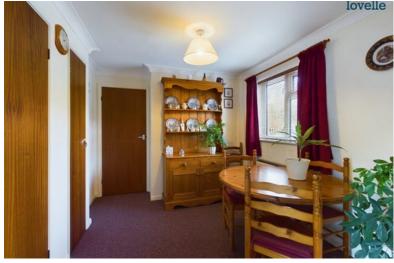

Dining Room 2.6m x 2.57m (8.5ft x 8.4ft)

double glazed window to front aspect, electric storage heater and 2 storage cupboards