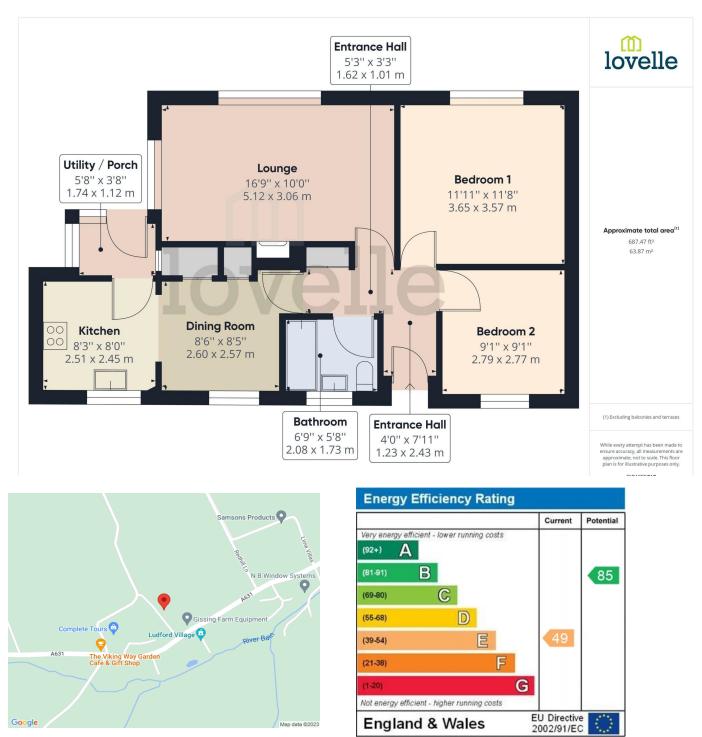

## Entrance Hall

upvc front entrance door, electric storage heater and storage cupboard

### Lounge

#### 5.12m x 3.06m (16.8ft x 10ft)

double glazed windows to rear and side aspects, electric storage heater and feature fire place with inset open fire

## Kitchen

#### 2.51m x 2.45m (8.2ft x 8ft)

a range of fitted wall and base units, space and plumbing for washing machine, stainless steel sink unit, electric oven, 4 ring hob, integrated fridge freezer, splash backs, tiled flooring and double glazed window to front aspect

Dining Room 2.6m x 2.57m (8.5ft x 8.4ft)

double glazed window to front aspect, electric storage heater and 2 storage cupboards

## Rear Porch / Utility

#### 1.74m x 1.12m (5.7ft x 3.7ft)

uPVC rear entrance door, double glazed window to side aspect, space for tumble dryer and tiled flooring

Bedroom 1 3.65m x 3.57m (12ft x 11.7ft) double glazed window to rear aspect and electric storage heater

#### Bedroom 2

2.79m x 2.77m (9.2ft x 9.1ft)

double glazed window to front aspect, electric storage heater and fitted storage

## Bathroom

2.08m x 1.73m (6.8ft x 5.7ft)

3 piece suite comprising low level WC, vanity hand wash basin, panelled bath unit with shower over, tiled splash backs, roof void access and double glazed window to front aspect