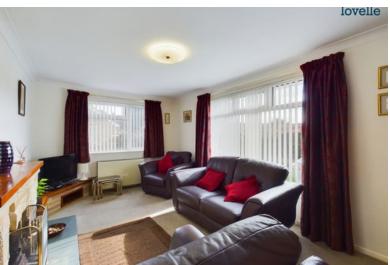

### Lounge

#### 5.12m x 3.06m (16.8ft x 10ft)

double glazed windows to rear and side aspects, electric storage heater and feature fire place with inset open fire