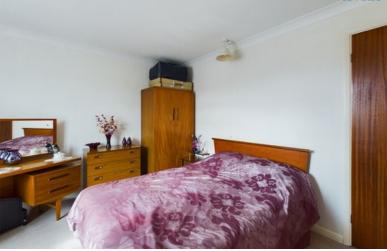

#### 1.74m x 1.12m (5.7ft x 3.7ft)

uPVC rear entrance door, double glazed window to side aspect, space for tumble dryer and tiled flooring

Bedroom 1 3.65m x 3.57m (12ft x 11.7ft) double glazed window to rear aspect and electric storage heater

#### Bedroom 2

2.79m x 2.77m (9.2ft x 9.1ft)

double glazed window to front aspect, electric storage heater and fitted storage