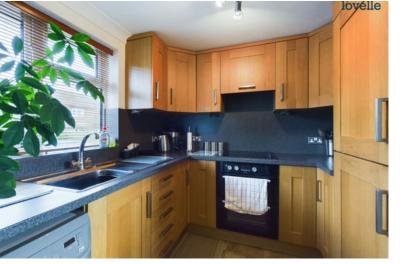

## Kitchen

#### 2.51m x 2.45m (8.2ft x 8ft)

a range of fitted wall and base units, space and plumbing for washing machine, stainless steel sink unit, electric oven, 4 ring hob, integrated fridge freezer, splash backs, tiled flooring and double glazed window to front aspect