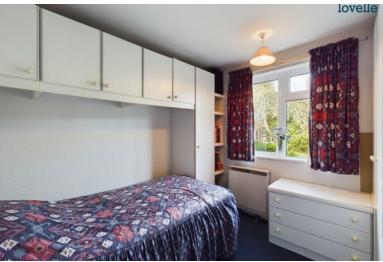

#### Bedroom 2

2.79m x 2.77m (9.2ft x 9.1ft)

double glazed window to front aspect, electric storage heater and fitted storage