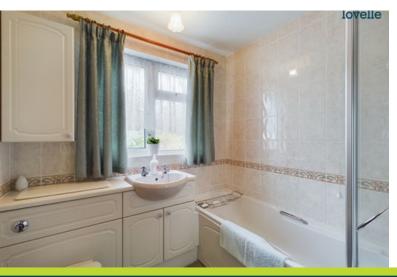

## Bathroom

2.08m x 1.73m (6.8ft x 5.7ft)

3 piece suite comprising low level WC, vanity hand wash basin, panelled bath unit with shower over, tiled splash backs, roof void access and double glazed window to front aspect