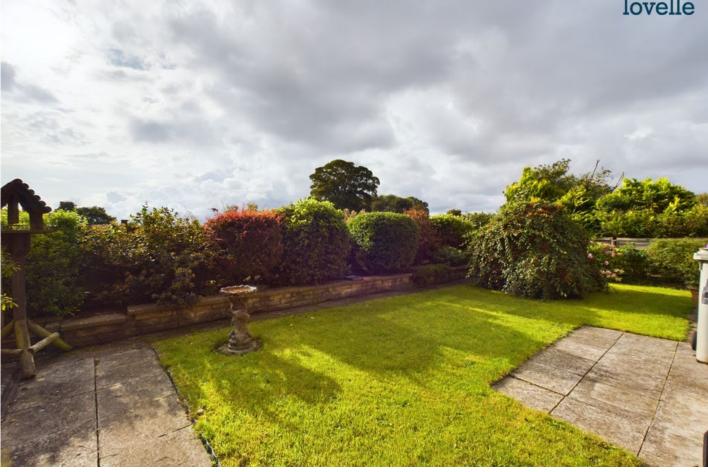

## Gardens

occupying a good sized plot with gardens front and rear. The front garden is open plan with planted shrubs and flowers. The rear garden is mostly laid to lawn, paved patio area, timber shed and greenhouse