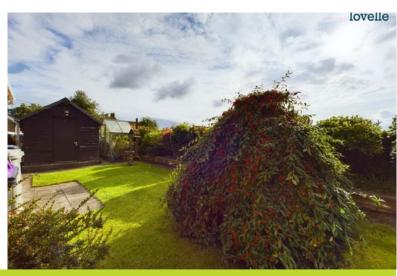

## Gardens

occupying a good sized plot with gardens front and rear. The front garden is open plan with planted shrubs and flowers. The rear garden is mostly laid to lawn, paved patio area, timber shed and greenhouse

### Driveway

block paved 'in & out' drive way providing ample off street parking