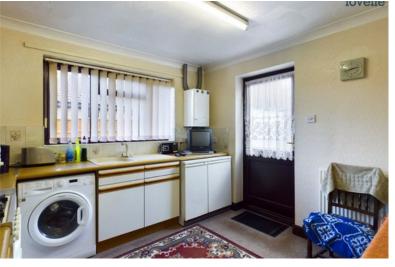

# Kitchen Diner

#### 3.18m x 3.14m

a range of fitted wall and base units, space for cooker, space and plumbing for washing machine, space for under counter fridge and freezer, sink unit, wall mounted gas boiler, tiled splash backs, radiator, double glazed window to rear aspect and double glazed side entrance door