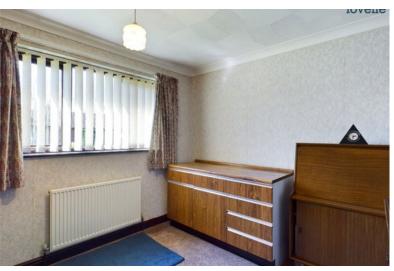

# Bedroom 1

3.04m x 3.63m double glazed window to rear aspect, radiator and fitted wardrobes

# Bedroom 2

3.05m x 2.93m

double glazed window to front aspect and radiator