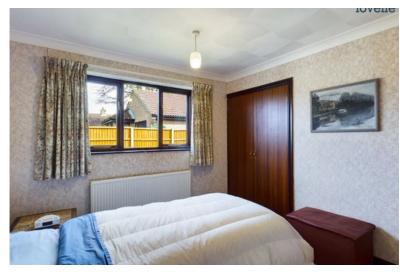

# Bedroom 1

3.04m x 3.63m double glazed window to rear aspect, radiator and fitted wardrobes

# Bedroom 2

3.05m x 2.93m

double glazed window to front aspect and radiator