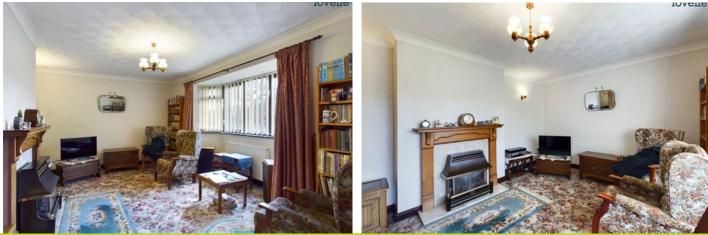

# Lounge

5m x 3.43m double glazed bay window to front aspect, radiator and feature fire place