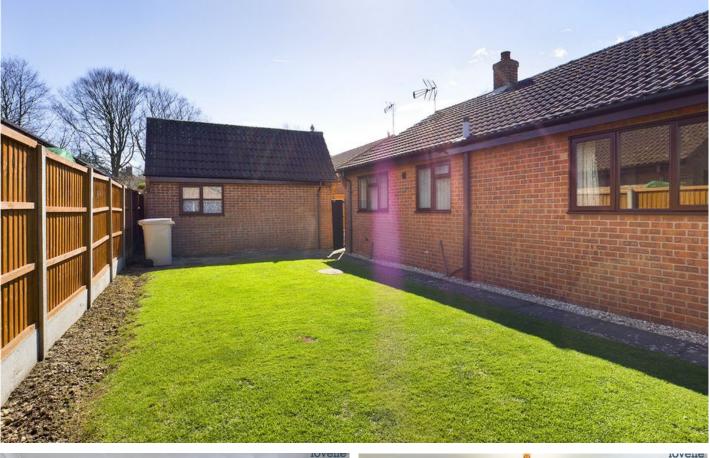

# Gardens

The front garden is open plan and mostly laid to lawn. The rear garden is again mostly laid to lawn with paved patio area and enclosed by close boarded fencing

# Garage

up and over door, power and lighting