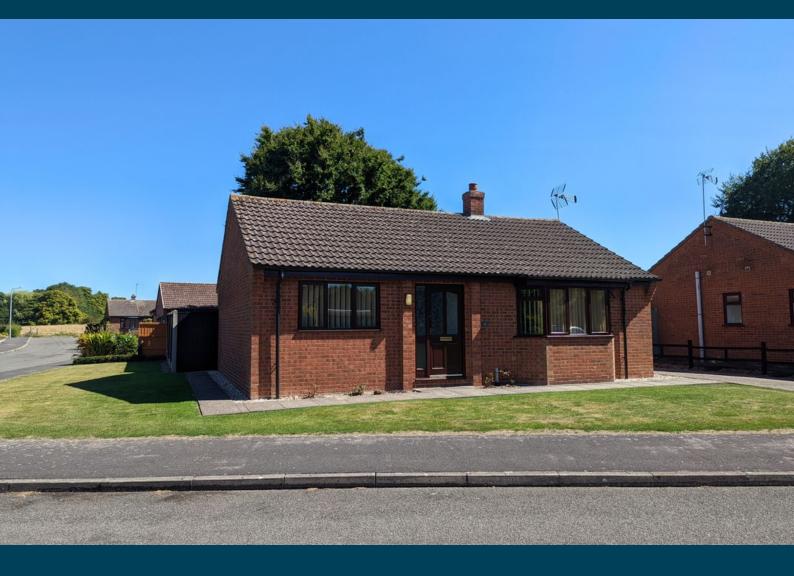

# Meadow Drive, Binbrook

When it comes to property it must b

# ≙ 2 ≝ 1 ♀ 1

2 BED DETACHED BUNGALOW, EXTREMELY POPULAR LOCATION\* This spacious property briefly comprises, entrance porch, entrance hall, lounge, dining-kitchen, 2 double bedrooms and bathroom. Outside there are gardens front and rear, driveway and garage. VIEWING ADVISED...

- Detached Bungalow
- Lincolnshire Wolds Village
- Popular Residential Location
- Spacious Accommodation
- Entrance Hall, Lounge
- Kitchen Diner, Bathroom
- EPC rating D
- Tenure: Freehold

2 BED DETACHED BUNGALOW, EXTREMELY POPULAR LOCATION\* This spacious property briefly comprises, entrance porch, entrance hall, lounge, dining-kitchen, 2 double bedrooms and bathroom. Outside there are gardens front and rear, driveway and garage. VIEWING ADVISED...

# Gardens

The front garden is open plan and mostly laid to lawn. The rear garden is again mostly laid to lawn with paved patio area and enclosed by close boarded fencing

### Driveway

There is a concrete driveway which extends from the road up to the garage providing ample off road parking.

# Garage

up and over door, power and lighting