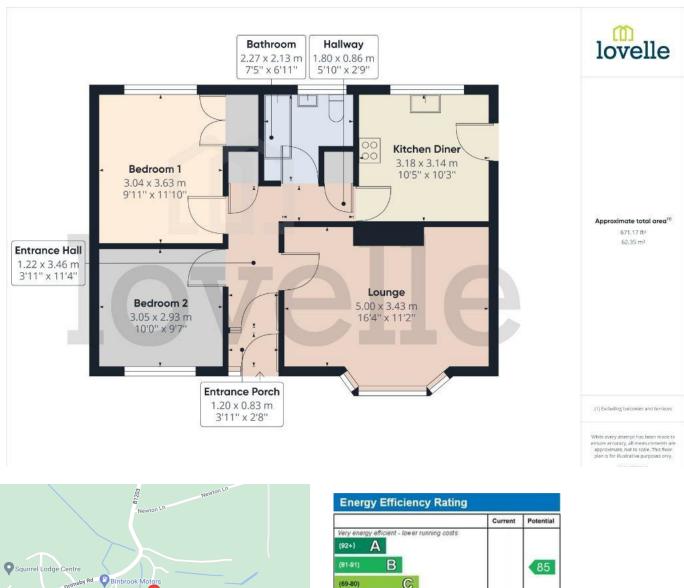

#### Entrance Porch 1.20m x 0.83m glazed front entrance door

# Entrance Hall

#### 1.22m x 3.46m + 1.80 x 0.86m

glazed entrance door, radiator, airing cupboard housing hot water cylinder, cloak cupboard and roof void access

# Lounge

5m x 3.43m double glazed bay window to front aspect, radiator and feature fire place

# Kitchen Diner

#### 3.18m x 3.14m

a range of fitted wall and base units, space for cooker, space and plumbing for washing machine, space for under counter fridge and freezer, sink unit, wall mounted gas boiler, tiled splash backs, radiator, double glazed window to rear aspect and double glazed side entrance door

# Bedroom 1

3.04m x 3.63m double glazed window to rear aspect, radiator and fitted wardrobes

# Bedroom 2

3.05m x 2.93m

double glazed window to front aspect and radiator

# Bathroom

#### 2.27m x 2.13m

3 piece suite comprising low level WC, pedestal hand wash basin, panelled bath with shower over, tiled splash backs, radiator and double glazed window to rear aspect