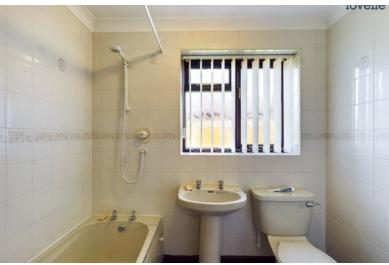

# Bathroom

#### 2.27m x 2.13m

3 piece suite comprising low level WC, pedestal hand wash basin, panelled bath with shower over, tiled splash backs, radiator and double glazed window to rear aspect