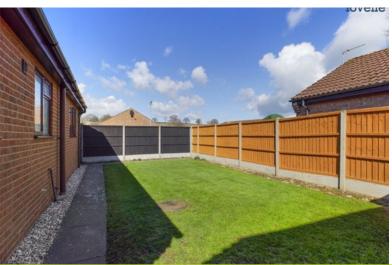

# Gardens

The front garden is open plan and mostly laid to lawn. The rear garden is again mostly laid to lawn with paved patio area and enclosed by close boarded fencing

### Driveway

There is a concrete driveway which extends from the road up to the garage providing ample off road parking.

# Garage

up and over door, power and lighting