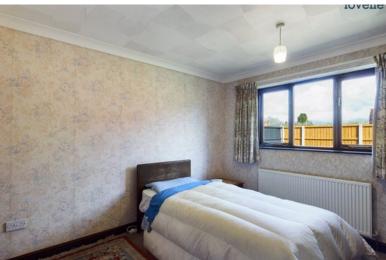

# Bedroom 1

3.04m x 3.63m double glazed window to rear aspect, radiator and fitted wardrobes

# Bedroom 2

3.05m x 2.93m

double glazed window to front aspect and radiator