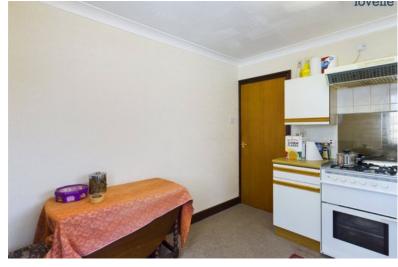

# Kitchen Diner

#### 3.18m x 3.14m

a range of fitted wall and base units, space for cooker, space and plumbing for washing machine, space for under counter fridge and freezer, sink unit, wall mounted gas boiler, tiled splash backs, radiator, double glazed window to rear aspect and double glazed side entrance door