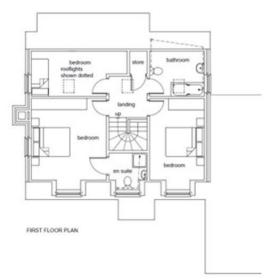

## Introduction

This exceptional new build property, will be finished to a high specification with light and airy rooms throughout. benefiting from entrance hall, WC / Cloakroom, bedroom 4 / Study, Living Room and a high pitched vaulted ceiling throughout the open plan Kitchen dining family room. To the first floor there will be a landing with storage cupboard, 3 further bedrooms, ensuite to master and family bathroom. Outside the property will benefit from a generous plot with large landscaped gardens and 2 parking spaces with turning area. This will be the last available property on this exclusive development of executive houses, providing a real gated community feel.