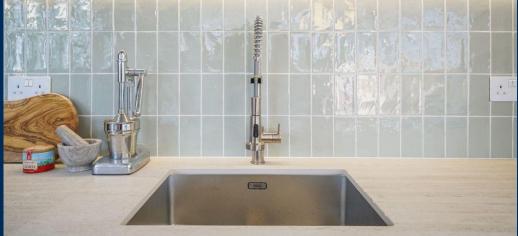

Bathrooms include high end fixtures and fitting and create drama with hand chosen terrazzo floor tiles and classic wall finishes.

The kitchens sleek and paired back cupboard pair with a soldier bonded hand fired clay backsplash and Bosch appliances, brought together with a Marmorio worktop.