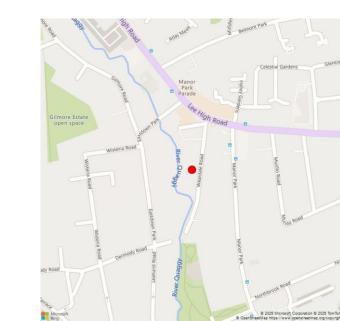

The property is nestled into the picturesque Victorian terraces of Weardale Road. One of few homes that are such a short stroll to Manor Park and Manor House Gardens, known for their charming large green spaces, lakes, coffee shops and playgrounds.

Hither Green Station is a 10-minute walk, offering the area's most attractive amenities from independent coffee shops to traditional pubs and cute independent Italian restaurants and deli's. For those who benefit from DLR connectivity, Lewisham Station is only 0.7 miles away, providing frequent services to London Bridge, Cannon Street and Charing Cross.

\*Distances and walking times are approximate and taken from google maps Transport Links: Hither Green Station - 0.5 miles (National Rail) Lewisham Station -0.7 miles (National Rail and DLR)

0 004

Jamaica Wharf, 2 Shad Thames, London, SE1 2YU **KALMARs** T 0207 940 7980 info@kalmars.com