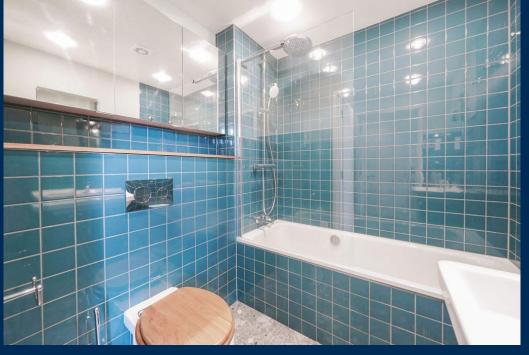

Bathrooms include high end fixtures and fitting and create drama with hand chosen terrazzo floor tiles and classic wall finishes.

The kitchens sleek and paired back cupboard pair with a soldier bonded hand fired clay backsplash and Bosch appliances, brought together with a Marmorio worktop.