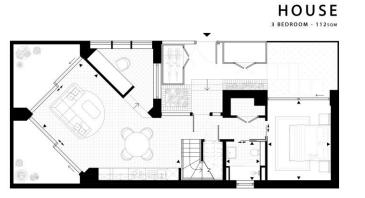

## Weardale Road, London, SE13 £950,000 Freehold

This unique bespoke design-led 3 bedroom house, designed by Award Winning Practice Dowen Farmer Architects alongside Vogue published interior designers Cavendish Studios was designed with comfort and warmth as central pillars. Set across two floors with three double bedrooms, one with walk in wardrobe, three bathrooms (en-suites to two bedrooms), an open plan reception/kitchen, two low maintenance private courtyard gardens. it forms a whimsical separation of entertaining and private space.