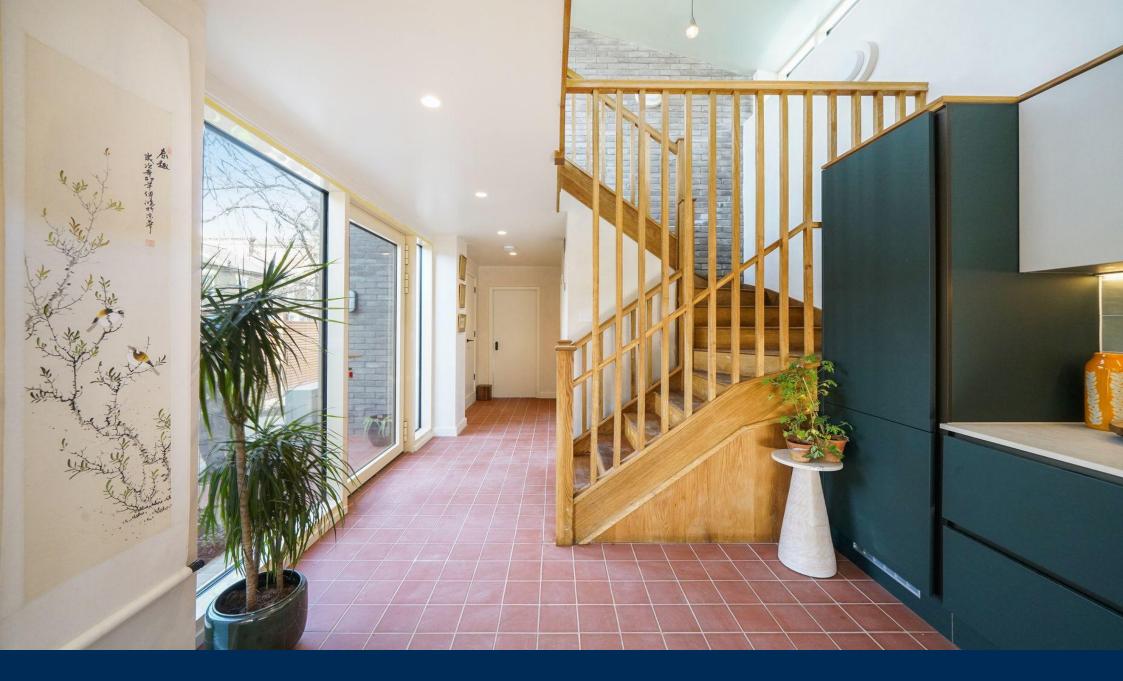

Italian terracotta tiles draw warmth into the generously sized and dramatic living space, crowned with a double height kitchen and entrance flanked by a bespoke oak crafted staircase. This grand space was thoughtful designed with entertaining in mind. Warm wooden floors (with underfloor heating) elongate already generous bedrooms which are complimented by meticulously chosen finishes. This whole property is bathed in light from numerous windows and is built around a Mediterranean style courtyard which, in summer, would perfectly host al-fresco dining.