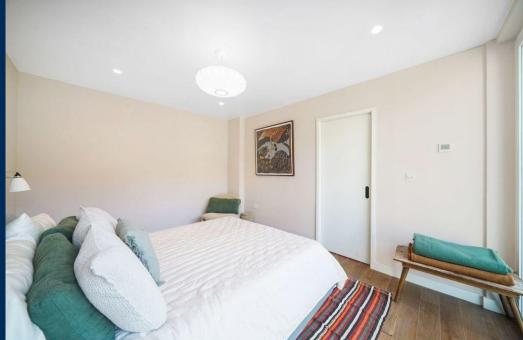

Italian terracotta tiles draw warmth into the generously sized and dramatic living space, crowned with a double height kitchen and entrance flanked by a bespoke oak crafted staircase. This grand space was thoughtful designed with entertaining in mind. Warm wooden floors (with underfloor heating) elongate already generous bedrooms which are complimented by meticulously chosen finishes. This whole property is bathed in light from numerous windows and is built around a Mediterranean style courtyard which, in summer, would perfectly host al-fresco dining.