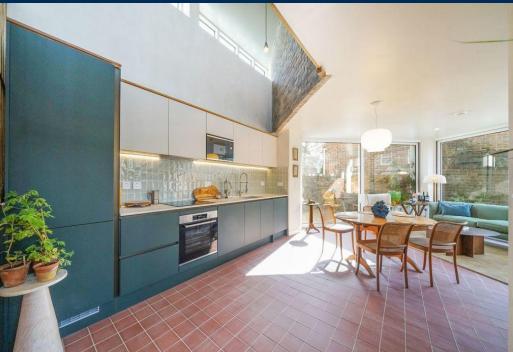

Bathrooms include high end fixtures and fitting and create drama with hand chosen terrazzo floor tiles and classic wall finishes.

The kitchens sleek and paired back cupboard pair with a soldier bonded hand fired clay backsplash and Bosch appliances, brought together with a Marmorio worktop.