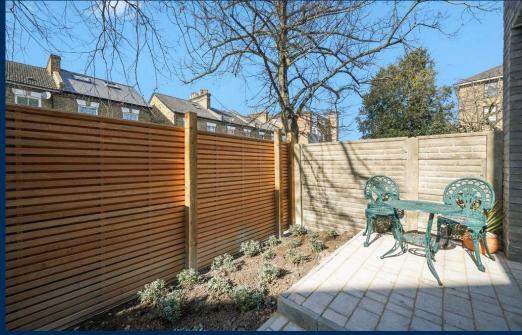

Italian terracotta tiles draw warmth into the generously sized and dramatic living space, crowned with a double height kitchen and entrance flanked by a bespoke oak crafted staircase. This grand space was thoughtful designed with entertaining in mind. Warm wooden floors (with underfloor heating) elongate already generous bedrooms which are complimented by meticulously chosen finishes. This whole property is bathed in light from numerous windows and is built around a Mediterranean style courtyard which, in summer, would perfectly host al-fresco dining.