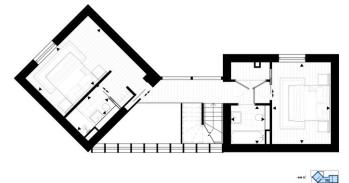

## Weardale Road, London, SE13 £950,000 Freehold

This unique bespoke design-led 3 bedroom house, designed by Award Winning Practice Dowen Farmer Architects alongside Vogue published interior designers Cavendish Studios was designed with comfort and warmth as central pillars. Set across two floors with three double bedrooms, one with walk in wardrobe, three bathrooms (en-suites to two bedrooms), an open plan reception/kitchen, two low maintenance private courtyard gardens. it forms a whimsical separation of entertaining and private space.

Italian terracotta tiles draw warmth into the generously sized and dramatic living space, crowned with a double height kitchen and entrance flanked by a bespoke oak crafted staircase. This grand space was thoughtful designed with entertaining in mind. Warm wooden floors (with underfloor heating) elongate already generous bedrooms which are complimented by meticulously chosen finishes. This whole property is bathed in light from numerous windows and is built around a Mediterranean style courtyard which, in summer, would perfectly host al-fresco dining.

\*Distances and walking times are approximate and taken from google maps Transport Links: Hither Green Station - 0.5 miles (National Rail) Lewisham Station -0.7 miles (National Rail and DLR)

0 004

Jamaica Wharf, 2 Shad Thames, London, SE1 2YU **KALMARs** T 0207 940 7980 info@kalmars.com