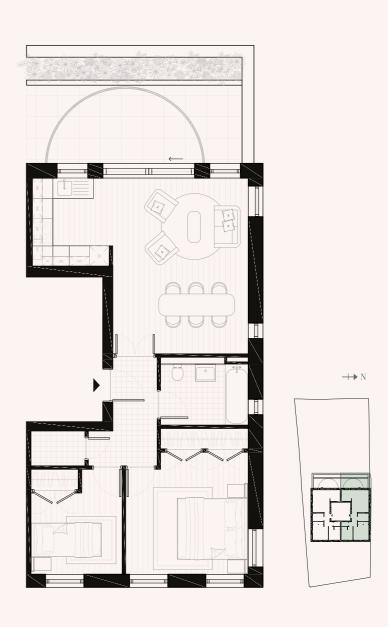

## 3 BEDROOM - 129sqm

### FIRST FLOOR - 42m<sup>2</sup>

| Bedroom 2 | 2.99m x 4.45m  |
|-----------|----------------|
| Bedroom 3 | 3.13m x 3.96mm |
| Bathroom  | 1.65m x 2.47m  |