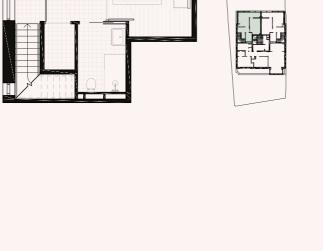

## House

## 3 BEDROOM - 112sqm

3.17m x 4.09m

Bedroom 1

### FIRST FLOOR - 48m<sup>2</sup>

| Bedroom 2         | 3.00m x 4.10m  |
|-------------------|----------------|
| Bedroom 2 Ensuite | 1.67m x 1.93mm |
| Bedroom 3         | 2.76m x 4.40mm |
| Bedroom 2 Ensuite | 1.37m x 2.30m  |

<sup>\*</sup> Maximum measurement

GROUND FLOOR - 87m<sup>2</sup>

5.38m x 6.34m 2.12m x 2.64mm

3.60m x 5.43m

1.21m x 2.13m

Living / Kitchen / Dining

Bathroom

Bedroom 1

Ensuite