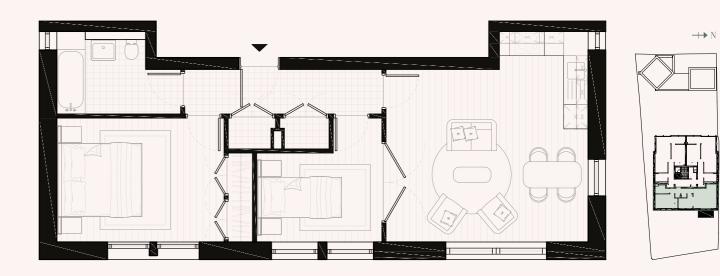

## 3 BEDROOM - 129sqm

### FIRST FLOOR - 42m<sup>2</sup>

| Bedroom 2 | 2.99m x 4.45m  |
|-----------|----------------|
| Bedroom 3 | 3.13m x 3.96mm |
| Bathroom  | 1.65m x 2.47m  |