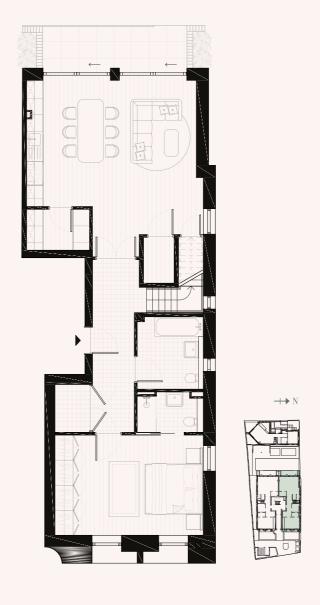

## 3 BEDROOM - 129sqm

### FIRST FLOOR - 42m<sup>2</sup>

| Bedroom 2 | 2.99m x 4.45m  |
|-----------|----------------|
| Bedroom 3 | 3.13m x 3.96mm |
| Bathroom  | 1.65m x 2.47m  |