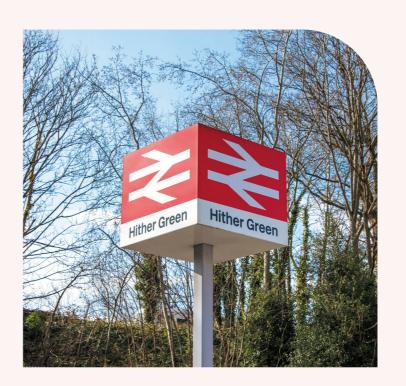

## Connectivity at Your Doorstep

Hither Green Station is just a short stroll away, providing direct services to London Bridge, Charing Cross, and Canary Wharf, making commutes effortless. The nearby Lewisham DLR makes travelling to key areas of London a breeze and for drivers, the nearby A20 and A21 ensure easy access to the capital and beyond.

### FROM HITHER GREEN STATION TO:

London Bridge: 10 mins Blackheath: 14 mins Greenwich: 15 mins

Charing Cross: 20 mins