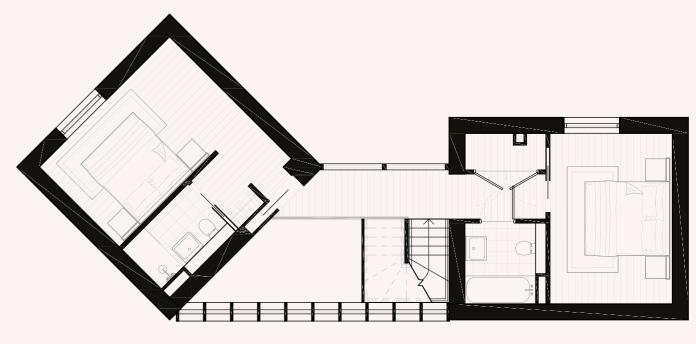

## House

## 3 BEDROOM - 112sqm

3.17m x 4.09m

Bedroom 1

### FIRST FLOOR - 48m<sup>2</sup>

| Bedroom 2         | 3.00m x 4.10m  |
|-------------------|----------------|
| Bedroom 2 Ensuite | 1.67m x 1.93mm |
| Bedroom 3         | 2.76m x 4.40mm |
| Bedroom 2 Ensuite | 1.37m x 2.30m  |

<sup>\*</sup> Maximum measurement

GROUND FLOOR - 87m<sup>2</sup>

5.38m x 6.34m 2.12m x 2.64mm

3.60m x 5.43m

1.21m x 2.13m

Living / Kitchen / Dining

Bathroom

Bedroom 1

Ensuite