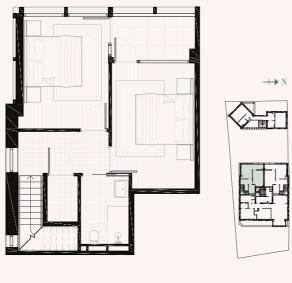

## Apartment 06

2 BEDROOM - 60sqm

## SECOND FLOOR - 60m<sup>2</sup>

| Living / Dining / Kitchen | 4.99m x 5.18m |
|---------------------------|---------------|
| Bedroom 1                 | 3.03m x 4.84m |
| Bedroom 2                 | 3.03m x 3.09m |
| Bathroom                  | 2.04m x 3.03m |