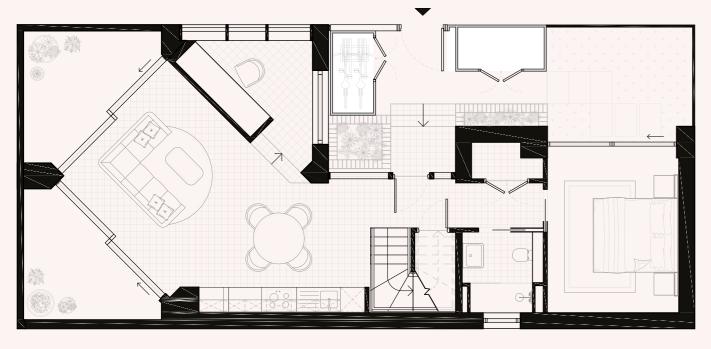

<sup>\*</sup> Maximum measurement

GROUND FLOOR - 87m<sup>2</sup>

5.38m x 6.34m 2.12m x 2.64mm

3.60m x 5.43m

1.21m x 2.13m

Living / Kitchen / Dining

Bathroom

Bedroom 1