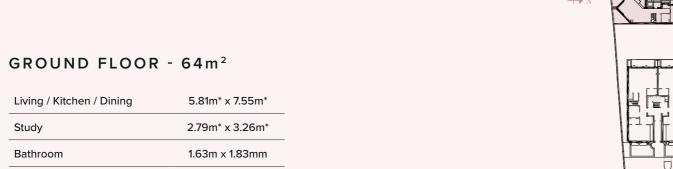

<sup>\*</sup> Maximum measurement

GROUND FLOOR - 87m<sup>2</sup>

5.38m x 6.34m 2.12m x 2.64mm

3.60m x 5.43m

1.21m x 2.13m

Living / Kitchen / Dining

Bathroom

Bedroom 1