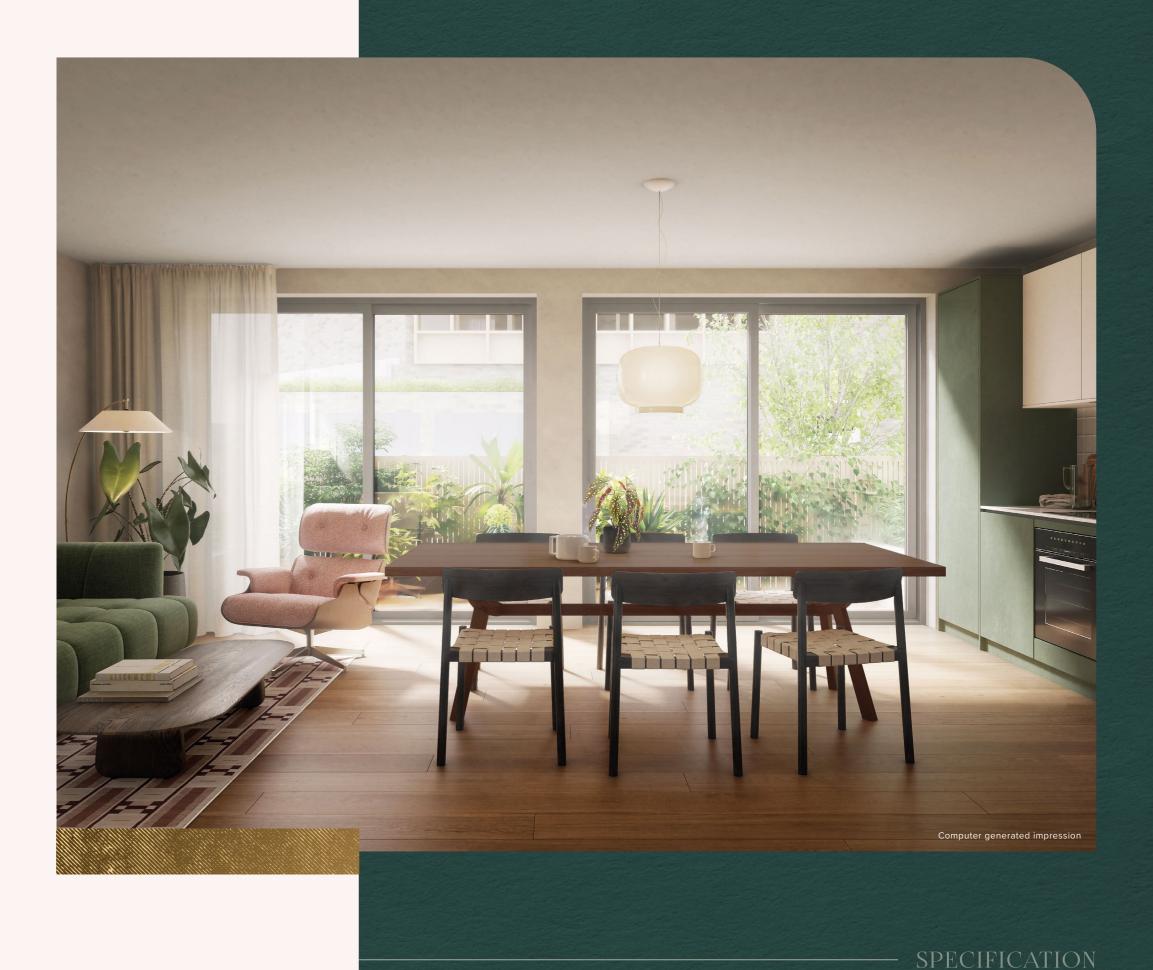

# Designed for Modern Living

Every detail has been considered to ensure your home at Manor Park feels stylish and functional, offering warm and welcoming living spaces that are perfect for both everyday family life and entertaining guests.

### LIVING AREAS

- Elegant engineered timber floors
- Finished with a sophisticated palette of limewash and matt emulsion paints

### **KITCHEN**

- Premium Bosch appliances
- Sleek cabinetry in natural oak or modern matt texture finishes
- Stunning Silestone countertops