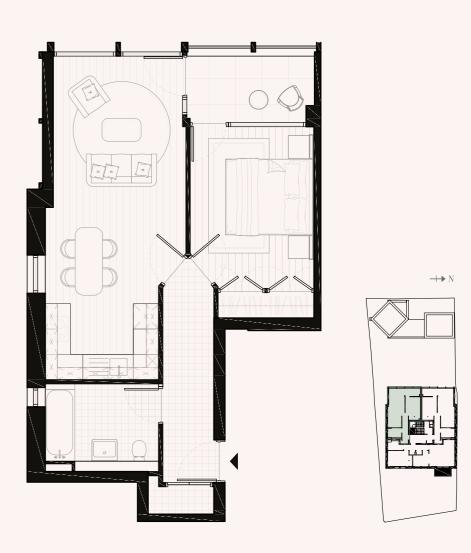

## Apartment 02

### 3 BEDROOM - 127sQM

### GROUND FLOOR - 85m<sup>2</sup>

| Living / Kitchen / Dining | 5.41m x 6.08m  |
|---------------------------|----------------|
| Bathroom                  | 2.14m x 2.60mm |
| Bedroom 1                 | 3.60m x 5.43m  |
| Ensuite                   | 1.21m x 2.13m  |

FIRST FLOOR - 42m<sup>2</sup>

| Bedroom 2 | 2.99m x 4.44m  |
|-----------|----------------|
| Bedroom 3 | 3.12m x 3.95mm |
| Bathroom  | 1.65m x 2.40m  |

2 BEDROOM - 80sQM