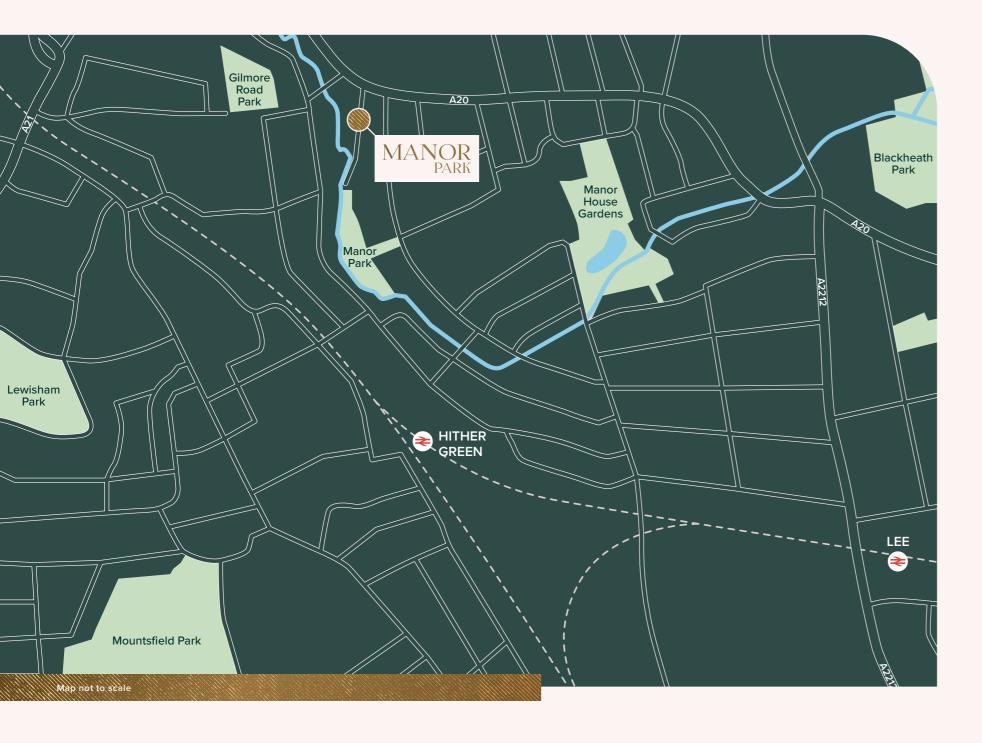

## Discover Hither Green, A Community with Heart

Manor Park is perfectly positioned in the charming enclave of Hither Green. Offering the best of both worlds, this vibrant neighbourhood combines a welcoming village atmosphere with exceptional transport links, making it an ideal place for young professionals and families alike.

Whether you're working in the city, raising a family, or simply looking for a place to call home, Hither Green offers the ideal setting to thrive.

Nearby Manor House Gardens is a picturesque retreat, where visitors can enjoy peaceful walks, relaxed picnics and the charm of its ornamental lake. Just a short stroll away, Mountsfield Park boasts wide-open spaces, meandering paths and a well-loved café, making it a go-to spot for families, runner and dog walkers.

## Connectivity at Your Doorstep

Hither Green Station is just a short stroll away, providing direct services to London Bridge, Charing Cross, and Canary Wharf, making commutes effortless. The nearby Lewisham DLR makes travelling to key areas of London a breeze and for drivers, the nearby A20 and A21 ensure easy access to the capital and beyond.

### MANOR PARK TO:

Manor House Gardens: 0.4 miles / 8 mins walk Lewisham High Street: 0.5 miles / 12 mins walk Hither Green Station: 0.6 miles / 13 mins walk

**Brindishe Green Primary School:** 0.7 miles / 16 mins walk

### FROM HITHER GREEN STATION TO:

London Bridge: 10 mins Blackheath: 14 mins Greenwich: 15 mins

Charing Cross: 20 mins

### FROM LEWISHAM DLR STATION TO:

Canary Wharf: 18 mins

Bank: 28 mins

Stratford: 35 mins

Travel times are taken from tfl.gov.uk and Google Maps