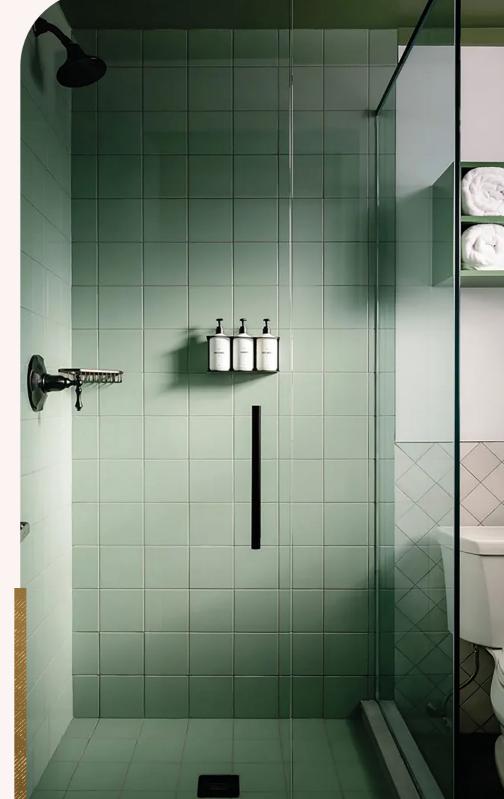

### **BATHROOMS**

- Spa-inspired Roca sanitaryware
- Stylish wall tiles from Johnson Tiles' Prismatics Range
- Terrazzo porcelain flooring
- · Warm wood panel detailing