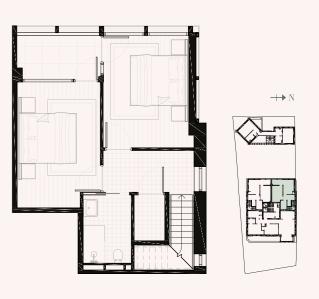

## Apartment 02

### 3 BEDROOM - 127sQM

FIRST FLOOR - 42m<sup>2</sup>

| Bedroom 2 | 2.99m x 4.44m  |
|-----------|----------------|
| Bedroom 3 | 3.12m x 3.95mm |
| Bathroom  | 1.65m x 2.40m  |

2 BEDROOM - 80sQM