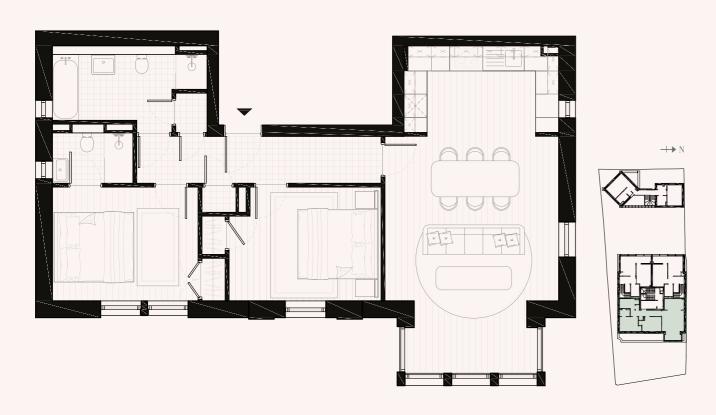

### GROUND FLOOR - 85m<sup>2</sup>

| Living / Kitchen / Dining | 5.41m x 6.08m  |
|---------------------------|----------------|
| Bathroom                  | 2.14m x 2.60mm |
| Bedroom 1                 | 3.60m x 5.43m  |
| Ensuite                   | 1.21m x 2.13m  |

FIRST FLOOR - 42m<sup>2</sup>

| Bedroom 2 | 2.99m x 4.44m  |
|-----------|----------------|
| Bedroom 3 | 3.12m x 3.95mm |
| Bathroom  | 1.65m x 2.40m  |

2 BEDROOM - 80sQM