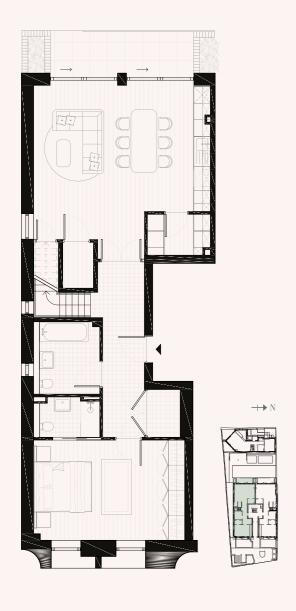

## Apartment 02

### 3 BEDROOM - 127sQM

### GROUND FLOOR - 85m<sup>2</sup>

| Living / Kitchen / Dining | 5.41m x 6.08m  |
|---------------------------|----------------|
| Bathroom                  | 2.14m x 2.60mm |
| Bedroom 1                 | 3.60m x 5.43m  |
| Ensuite                   | 1.21m x 2.13m  |

FIRST FLOOR - 42m<sup>2</sup>

| Bedroom 2 | 2.99m x 4.44m  |
|-----------|----------------|
| Bedroom 3 | 3.12m x 3.95mm |
| Bathroom  | 1.65m x 2.40m  |

2 BEDROOM - 80sQM