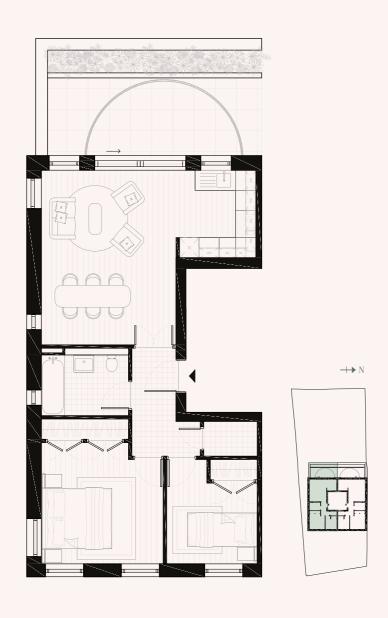

### 3 BEDROOM - 127sQM

### GROUND FLOOR - 85m<sup>2</sup>

| Living / Kitchen / Dining | 5.41m x 6.08m  |
|---------------------------|----------------|
| Bathroom                  | 2.14m x 2.60mm |
| Bedroom 1                 | 3.60m x 5.43m  |
| Ensuite                   | 1.21m x 2.13m  |

FIRST FLOOR - 42m<sup>2</sup>

| Bedroom 2 | 2.99m x 4.44m  |
|-----------|----------------|
| Bedroom 3 | 3.12m x 3.95mm |
| Bathroom  | 1.65m x 2.40m  |

2 BEDROOM - 80sQM