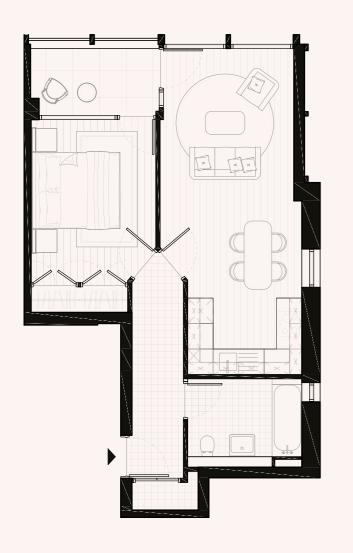

## Apartment 04

1 BEDROOM - 50sQM

| Living / Dining | 4.23m x 4.45m  |
|-----------------|----------------|
| Kitchen         | 2.25m x 3.99mm |
| Bedroom 1       | 2.90m x 4.00m  |
| Bedroom 2       | 2.92m x 3.74m  |
| Bathroom        | 1.70m x 3.97m  |
| Ensuite         | 1.22m x 2.09m  |

SECOND FLOOR - 50m<sup>2</sup>

| Living / Dining / Kitchen | 3.17m x 7.67m |
|---------------------------|---------------|
| Bedroom 1                 | 2.92m x 4.47m |
| Bathroom                  | 1.84m x 2.69m |