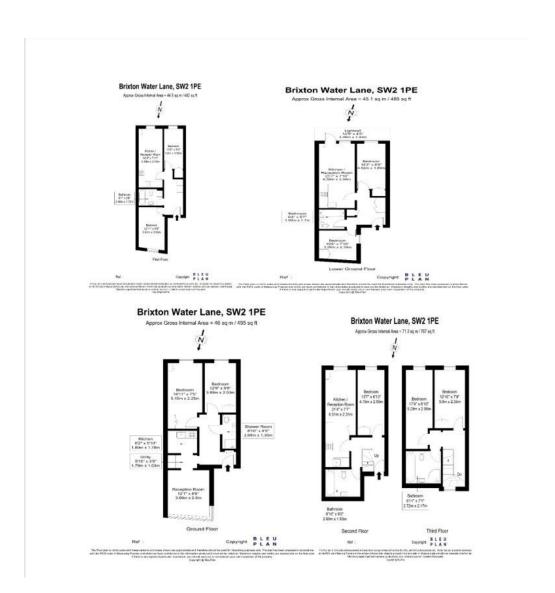

## Description

INVESTMENT OPPORTUNITY - FREEHOLD PROPERTY WITH MULTIPLE SELF-CONTAINED UNITS

An ideal investment opportunity to purchase a portfolio comprising  $3 \times 2$ -bedroom and  $1 \times 3$ -bedroom self-contained units, along with the freehold of this property. The current renal income being produced from the property is £5,500 pcm.