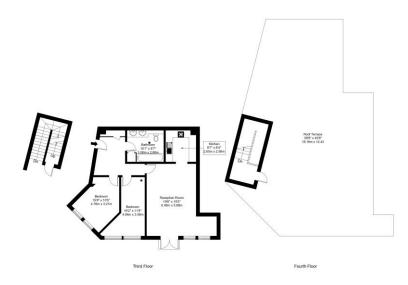

## Marshalsea Road, SE1 1HF

Approx Gross Internal Area = 81.05 sq m / 872 sq ft

Roof Terrace = 179.56 sq m / 1932 sq ft

Total = 260.61 sq m / 2805 sq ft

Ref : Copyright B L E U

The Floor plan is not to scale and measurements and areas shown are approximate and therefore should be used for illustrative purposes only. The plan has been prepared in accordance with the RICS code of Measuring Practice and whilst we have confidence in the information produced it must not be religious on. Measuring practice and whilst we have confidence in the information produced it must not be religious on. Measuring Practice and with see represented on the floor plan. If there is any aspect of particular importance, you should carry out or commission your own inspection of the property.