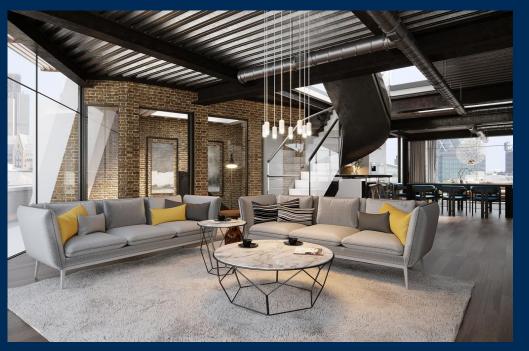

The completed property will deliver an impressive 2,822 sq ft of thoughtfully designed living and outdoor space, featuring:

Triple-aspect views showcasing London's iconic skyline

An elegant spiral staircase serving as a stunning architectural centerpiece

NB: Please note that the virtual tours and some of the photos are CGIs of the proposed extension on the roof.