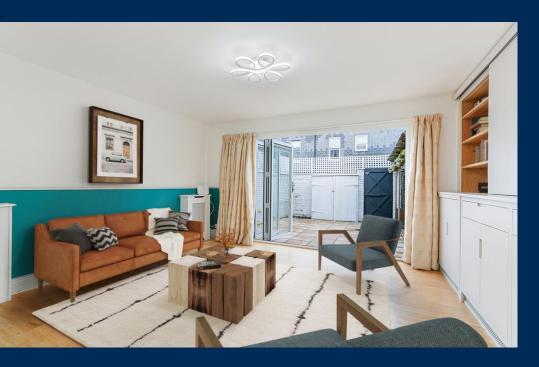

## **Description**

Available Immediately - Furnished or Unfurnished

This three-bedroom house with South south-facing garden is well proportioned and comprises kitchen-diner with intergrated appliances, living room with bifold doors, WC, three good-sized bedrooms and fully tiled bathroom.