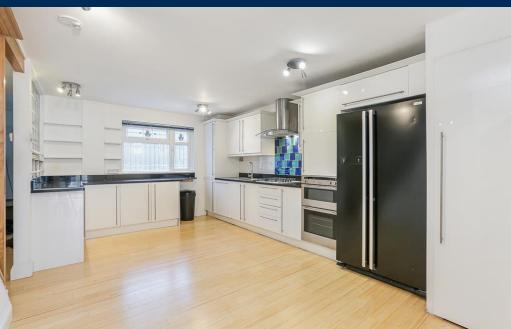

## **Description**

Available Immediately - Furnished or Unfurnished

This three-bedroom house with South south-facing garden is well proportioned and comprises kitchen-diner with intergrated appliances, living room with bifold doors, WC, three good-sized bedrooms and fully tiled bathroom.