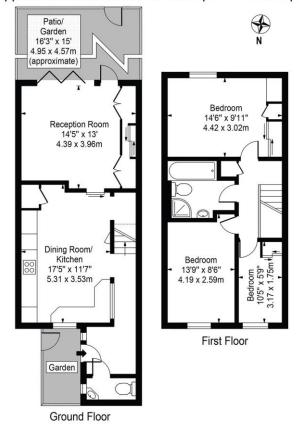

## Lord Holland Lane, SW9 6NN Approx. Gross Internal Area 926 Sq Ft - 86.03 Sq M

Cliffsend House
Beanor Road

Montyn Road

Mostyn Road

St. Gabriel's Control College

St. Gabriel's College

S

For Illustration Purposes Only - Not To Scale - Floor Plan by interDesign Photography www.interdesignphotography.com

This floor plan should be used as general outline for guidance only.

All measurements are approximate and for illustration purposes only as defined by the RICS Code of Measuring Practice ©2016.

Jamaica Wharf, 2 Shad Thames, London, SE1 2YU