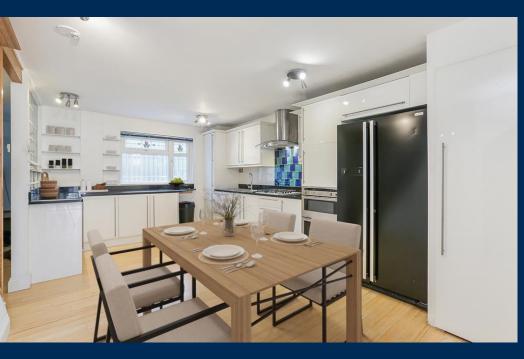

## **Description**

Available Immediately - Furnished or Unfurnished

This three-bedroom house with South south-facing garden is well proportioned and comprises kitchen-diner with intergrated appliances, living room with bifold doors, WC, three good-sized bedrooms and fully tiled bathroom.