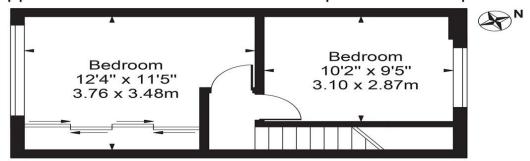

## Neckinger Estate, SE16 3QG Approx. Gross Internal Area 592 Sq Ft - 55.00 Sq M

## Third Floor

## Second Floor

For Illustration Purposes Only - Not To Scale - Floor Plan by interDesign Photography www.interdesignphotography.com

This floor plan should be used as general outline for guidance only.

All measurements are approximate and for illustration purposes only as defined by the RICS Code of Measuring Practice ©2016.