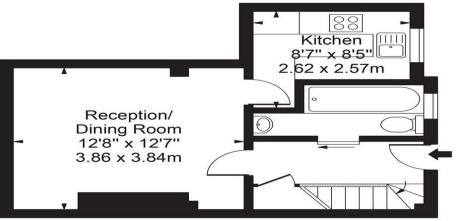

## Neckinger Estate, SE16 3QG Approx. Gross Internal Area 592 Sq Ft - 55.00 Sq M

## Second Floor

For Illustration Purposes Only - Not To Scale - Floor Plan by interDesign Photography www.interdesignphotography.com

This floor plan should be used as general outline for guidance only.

All measurements are approximate and for illustration purposes only as defined by the RICS Code of Measuring Practice ©2016.