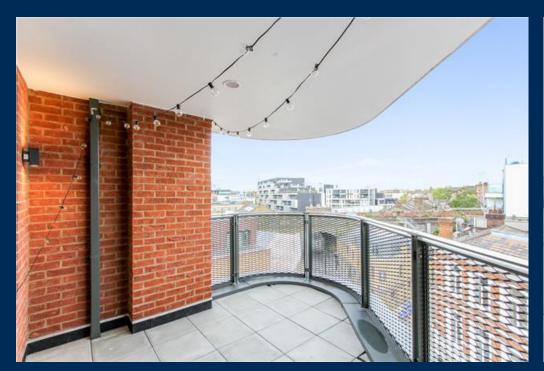

## **Description**

Available from 28th July 2021.

This luxury three-bedroom new-build apartment is situated on the 5th floor. The apartment has been fitted with the top specifications and is 860sq ft. The apartment benefits from its own private balcony and an open plan kitchen/living area. The kitchen includes stone composite worktops with designer 'Bosch' integrated appliances. The spacious open-plan kitchen, living room and hallway have oak wood flooring throughout.

The development benefits from plenty of natural light and panoramic views of The Shard, London Eye, Canary Wharf and the City. Further benefits include built-in storage space, video entry system, underfloor heating, low energy LED lighting, lift access and a residents' roof top terrace. The three-piece bathroom suite is finished with porcelain tiles. Available furnished or unfurnished. The exclusive furniture packages are from David Phillip (included in the rent).