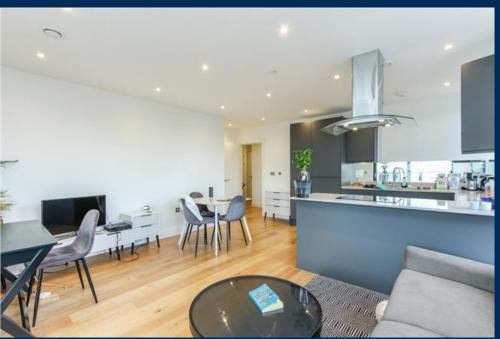

## **Description**

Available from 28th July 2021.

This luxury three-bedroom new-build apartment is situated on the 5th floor. The apartment has been fitted with the top specifications and is 860sq ft. The apartment benefits from its own private balcony and an open plan kitchen/living area. The kitchen includes stone composite worktops with designer 'Bosch' integrated appliances. The spacious open-plan kitchen, living room and hallway have oak wood flooring throughout.

The development benefits from plenty of natural light and panoramic views of The Shard, London Eye, Canary Wharf and the City. Further benefits include built-in storage space, video entry system, underfloor heating, low energy LED lighting, lift access and a residents' roof top terrace. The three-piece bathroom suite is finished with porcelain tiles. Available furnished or unfurnished. The exclusive furniture packages are from David Phillip (included in the rent).