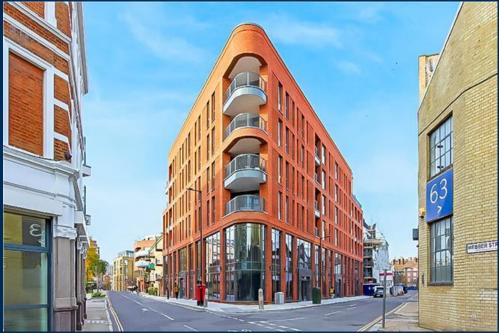

## **Description**

Available from 28th July 2021.

This luxury three-bedroom new-build apartment is situated on the 5th floor. The apartment has been fitted with the top specifications and is 860sq ft. The apartment benefits from its own private balcony and an open plan kitchen/living area. The kitchen includes stone composite worktops with designer 'Bosch' integrated appliances. The spacious open-plan kitchen, living room and hallway have oak wood flooring throughout.

The development benefits from plenty of natural light and panoramic views of The Shard, London Eye, Canary Wharf and the City. Further benefits include built-in storage space, video entry system, underfloor heating, low energy LED lighting, lift access and a residents' roof top terrace. The three-piece bathroom suite is finished with porcelain tiles. Available furnished or unfurnished. The exclusive furniture packages are from David Phillip (included in the rent).