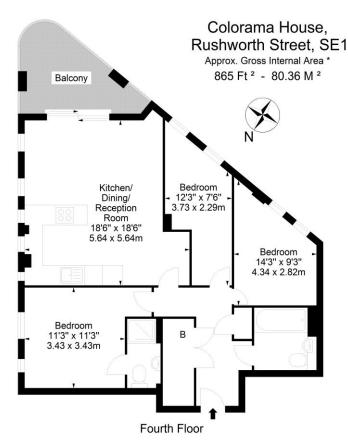

Local stations include Southwark and Borough (walking distance) which are both less than half a mile walk, plus there is a range of bus and cycle routes.

For Illustration Purposes Only - Not To Scale - Floor Plan by interDesign Photography www.interdesignphotography.com

This floor plan should be used as general outline for guidance only.

All measurements are approximate and for illustration purposes only as defined by the RICS Code of Measuring Practice © 2021

Jamaica Wharf, 2 Shad Thames London, SE1 2YU