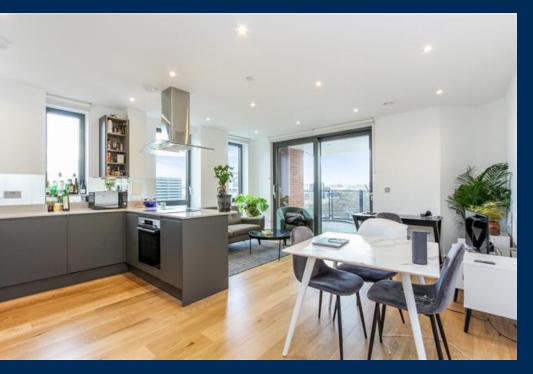

## **Description**

Available from 28th July 2021.

This luxury three-bedroom new-build apartment is situated on the 5th floor. The apartment has been fitted with the top specifications and is 860sq ft. The apartment benefits from its own private balcony and an open plan kitchen/living area. The kitchen includes stone composite worktops with designer 'Bosch' integrated appliances. The spacious open-plan kitchen, living room and hallway have oak wood flooring throughout.

The development benefits from plenty of natural light and panoramic views of The Shard, London Eye, Canary Wharf and the City. Further benefits include built-in storage space, video entry system, underfloor heating, low energy LED lighting, lift access and a residents' roof top terrace. The three-piece bathroom suite is finished with porcelain tiles. Available furnished or unfurnished. The exclusive furniture packages are from David Phillip (included in the rent).