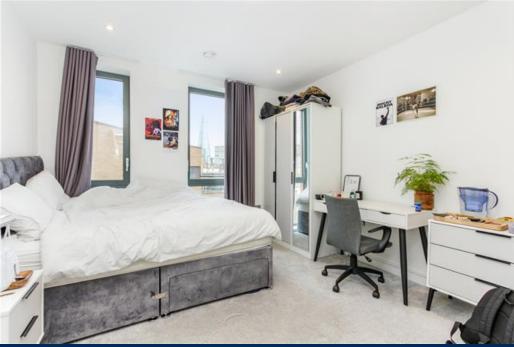

## **Description**

Available from 28th July 2021.

This luxury three-bedroom new-build apartment is situated on the 5th floor. The apartment has been fitted with the top specifications and is 860sq ft. The apartment benefits from its own private balcony and an open plan kitchen/living area. The kitchen includes stone composite worktops with designer 'Bosch' integrated appliances. The spacious open-plan kitchen, living room and hallway have oak wood flooring throughout.

The development benefits from plenty of natural light and panoramic views of The Shard, London Eye, Canary Wharf and the City. Further benefits include built-in storage space, video entry system, underfloor heating, low energy LED lighting, lift access and a residents' roof top terrace. The three-piece bathroom suite is finished with porcelain tiles. Available furnished or unfurnished. The exclusive furniture packages are from David Phillip (included in the rent).