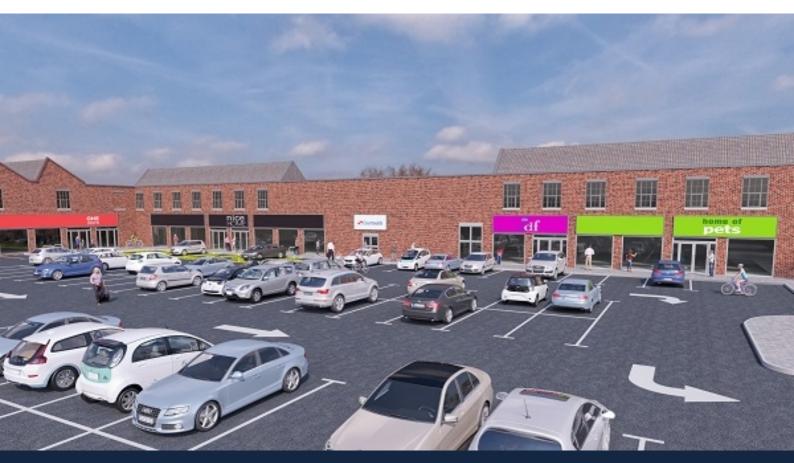

The CGis provide an impression of the proposed units, which will be redeveloped in accordance with these images.

### **Description**

Retail/Leisure opportunities with open A1 planning granted and ample parking. These prominently positioned showroom / retail units are available in a range of sizes, although these are indicative and could be altered to suit requirements.

### **Retail / Leisure Opportunity**

- **Options from 2,906-23,776 sq ft**
- Near to Armstrong Mills
- Close to A611 & A60
- Open A1 planning granted

For enquiries and viewings please contact:

Sam Hall 07929 204405 shall@innes-england.com