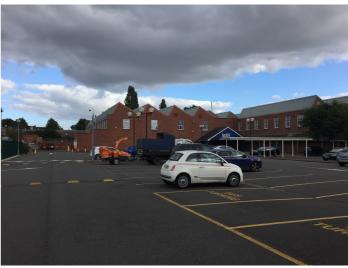

#### Location

The premises are situated on Haydn Road, Nottingham, a busy commuter route, connecting with the A611 and A60 to the east. It is a large site with parking spaces for over 140 vehicles.

Other occupiers include Armstrong Mills, who operate the Courtaulds factory shop, and Nottingham Free School (secondary school, 600 students). Haydn Road has a number of trade counter and motor showroom outlets including Bristol Street Motors (Renault, Dacia), FIAT and Honda.