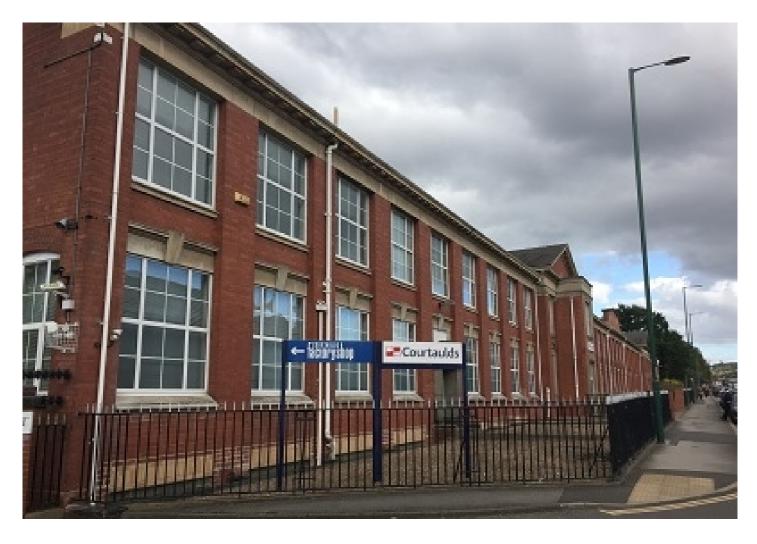

#### Location

The premises are situated on Haydn Road, Nottingham, a busy commuter route, connecting with the A611 and A60 to the east. It is a large site with parking spaces for over 140 vehicles.

Other occupiers include Armstrong Mills, who operate the Courtaulds factory shop, and Nottingham Free School (secondary school, 600 students). Haydn Road has a number of trade counter and motor showroom outlets including Bristol Street Motors (Renault, Dacia), FIAT and Honda.