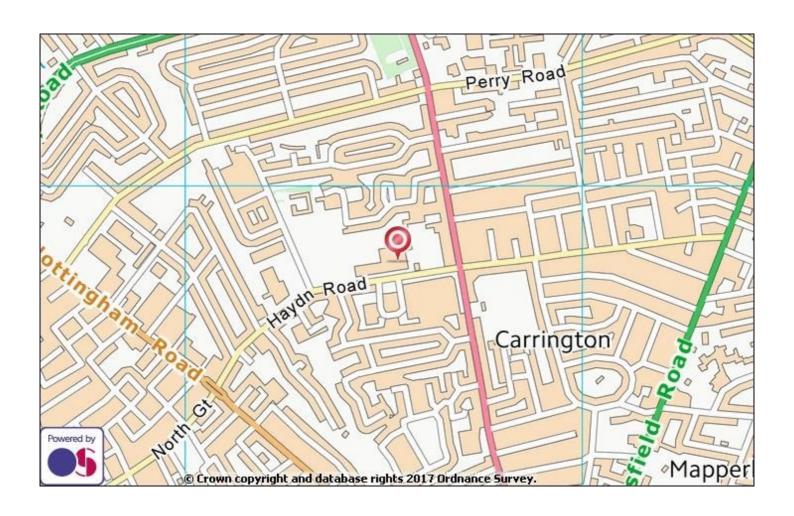

#### Location

The premises are situated on Haydn Road, Nottingham, a busy commuter route, connecting with the A611 and A60 to the east. It is a large site with parking spaces for over 140 vehicles.

Other occupiers include Armstrong Mills, who operate the Courtaulds factory shop, and Nottingham Free School (secondary school, 600 students). Haydn Road has a number of trade counter and motor showroom outlets including Bristol Street Motors (Renault, Dacia), FIAT and Honda.