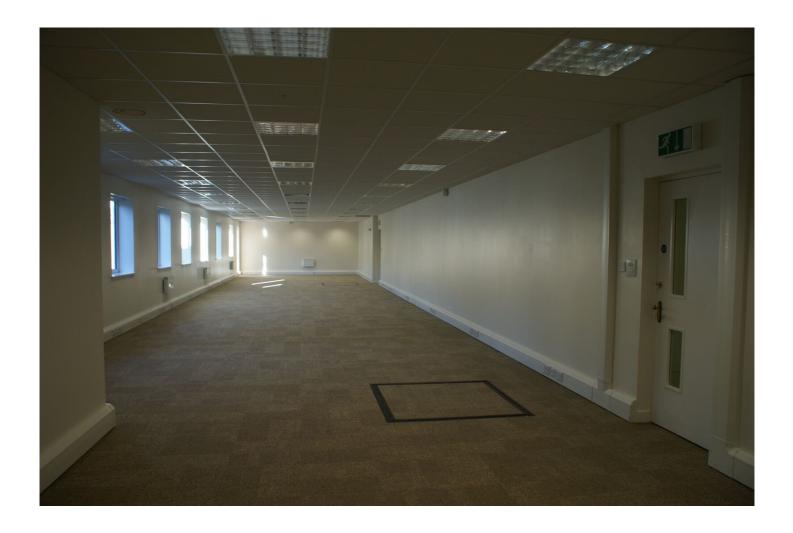

Ransom Hall comprises a two storey character property arranged in four wings surrounding a communal garden courtyard.

The offices provide a range of mixed sized cellular accommodation with carpet covered floors and solid ceilings with fluorescent strip lighting. There are wcs on each floor and a kitchenette on the ground floor.

#### **Accommodation**

|       | Sq M | Sq Ft  |
|-------|------|--------|
| Total | 929  | 10,000 |

A range of sizes available with suites from 100 sq ft up to stand alone properties of 10,000 sq ft. Additional information on suite sizes can be obtained from the Agents upon request.