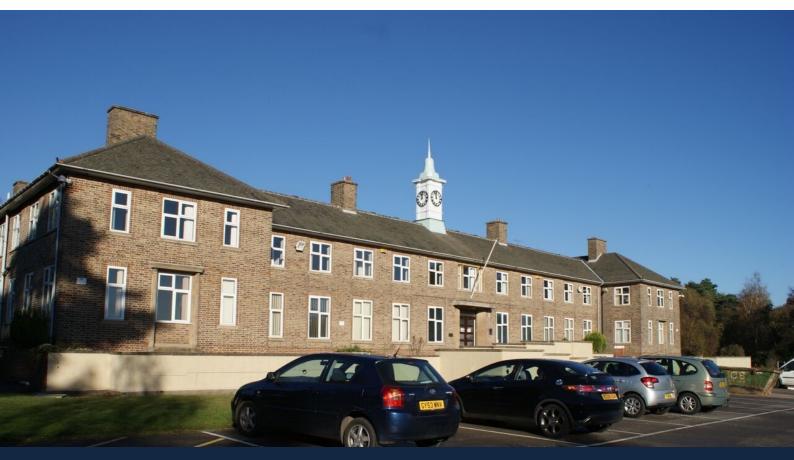

### **Description**

The Ransom Wood Business Park is set in 70 acres of woodland providing a range of office accommodation in a variety of sizes along with leisure facilities such as a crèche and a restaurant / café.

Ransom Hall comprises a two storey character property arranged in four wings surrounding a communal garden courtyard.

The offices provide a range of mixed sized cellular accommodation with carpet covered floors and solid ceilings with fluorescent strip lighting. There are wcs on each floor and a kitchenette on the ground floor.