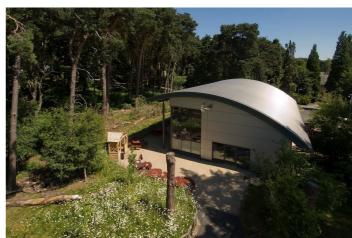

### **Description**

The Ransom Wood Business Park is set in 70 acres of woodland providing a range of office accommodation in a variety of sizes along with leisure facilities such as a crèche and a restaurant / café.