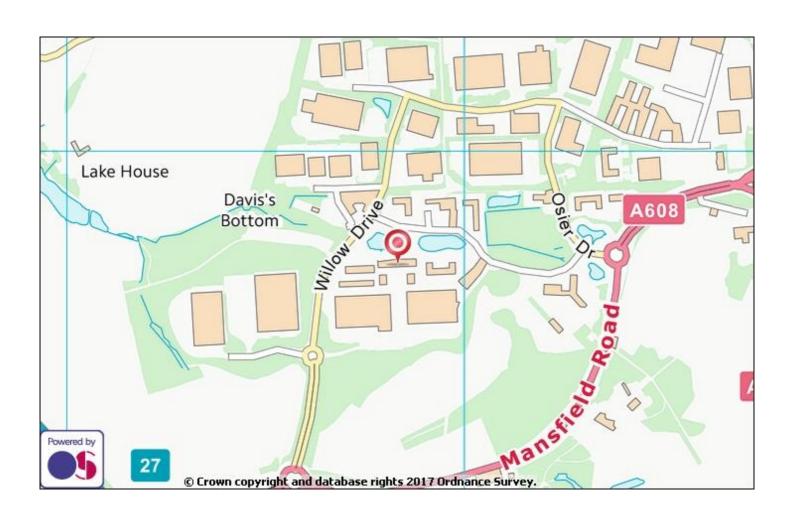

#### Location

The Lakeview Campus is set amongst the ornamental lakes and tree lined avenues of Sherwood Park, one of the UK's premier business parks. It is home to a thriving business community of headquarter office buildings, leading-edge manufacturing facilities, call centres and mixed occupancy offices. It has been chosen by many well known companies such as Rolls Royce, Prolog, Pendragon, Eon, Zeppelin, Dell and L'Oreal.