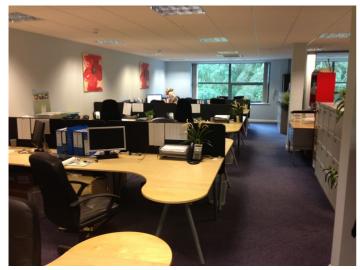

### **Offices**

- Modern purpose-built office accommodation
- Suite 7 1,946 sq ft (180.8 sq m)
- Established Business Park in picturesque and secure surroundings with plentiful secure parking
- > Restaurant/Café, crèche and leisure facilities on site

#### **Description**

The Ransom Wood Business Park in set in 70 acres of woodland providing a range of office accommodation in a variety of sizes, leisure amenities and green spaces.

The Willows is located in the centre of Ransom Wood close to the Park's restaurant / conference facility and comprises a modern purpose-built two storey office building. Each of the floors are arranged to provide four self-contained suites. The property provides a high quality working environment with a full height glass atrium providing a generous communal reception area with an abundance of natural light. The specification includes the following: