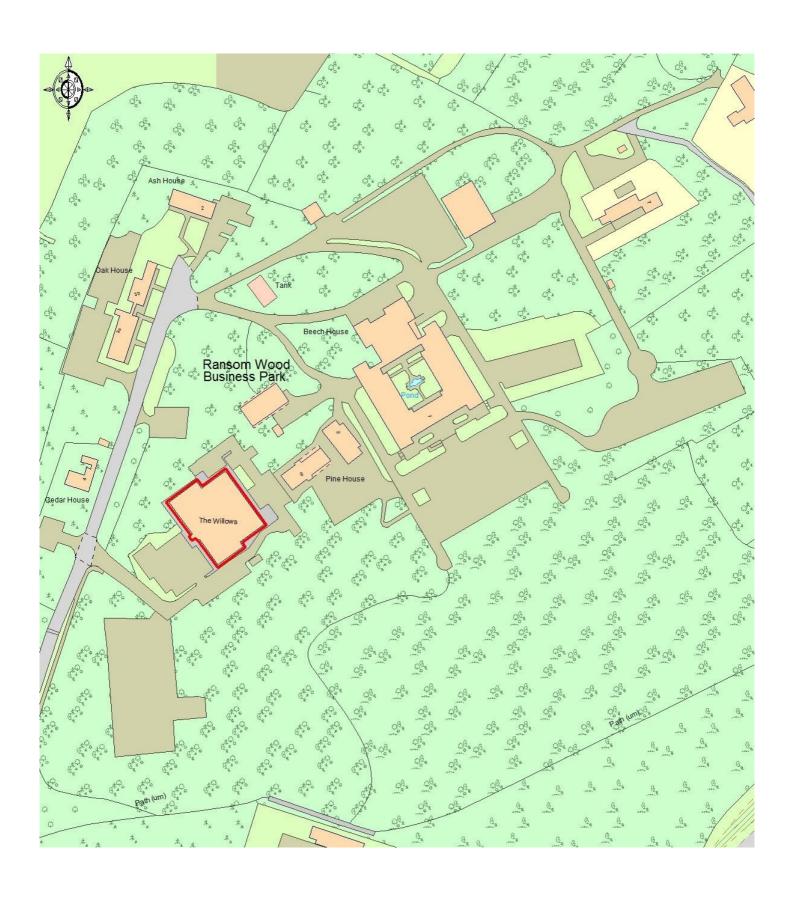

The Willows, Ransom Wood Business Park, Southwell Road West, Mansfield, Nottinghamshire NG21 0HJ

#### Location

The Ransom Wood Business Park enjoys a prominent location on Southwell Road West (A6191), one of the main arterial routes serving Mansfield and is situated approximately 1.5 miles south east of the town centre.

#### **Description**

The Ransom Wood Business Park in set in 70 acres of woodland providing a range of office accommodation in a variety of sizes, leisure amenities and green spaces.

The Willows is located in the centre of Ransom Wood close to the Park's restaurant / conference facility and comprises a modern purpose-built two storey office building. Each of the floors are arranged to provide four self-contained suites. The property provides a high quality working environment with a full height glass atrium providing a generous communal reception area with an abundance of natural light. The specification includes the following: