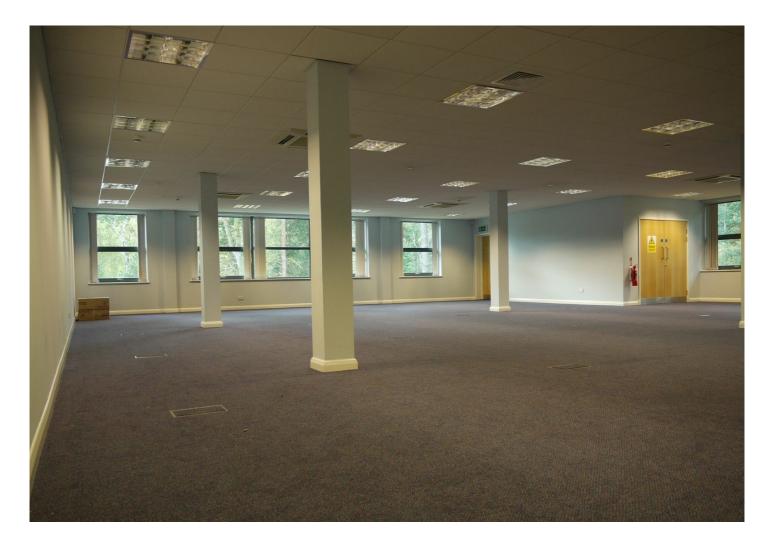

### **Offices**

- Modern purpose-built office accommodation
- Suite 7 1,946 sq ft (180.8 sq m)
- Established Business Park in picturesque and secure surroundings with plentiful secure parking
- > Restaurant/Café, crèche and leisure facilities on site

#### **Description**

The Ransom Wood Business Park in set in 70 acres of woodland providing a range of office accommodation in a variety of sizes, leisure amenities and green spaces.

The Willows is located in the centre of Ransom Wood close to the Park's restaurant / conference facility and comprises a modern purpose-built two storey office building. Each of the floors are arranged to provide four self-contained suites. The property provides a high quality working environment with a full height glass atrium providing a generous communal reception area with an abundance of natural light. The specification includes the following:

#### **Accommodation**

|         | Sq M  | Sq Ft |
|---------|-------|-------|
| Suite 7 | 180.8 | 1,946 |
| Total   | 180.8 | 1,946 |

Measurements are quoted on a Net Internal basis, in accordance with the RICS Code of Measuring Practice, 6th Edition.