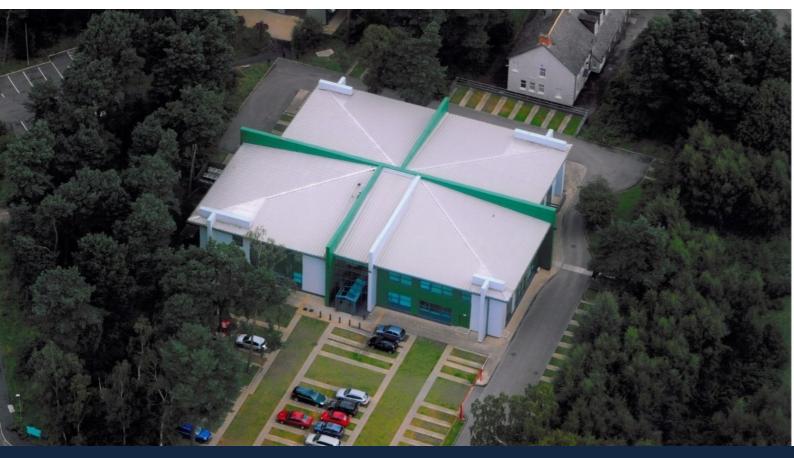

The Willows, Ransom Wood Business Park, Southwell Road West, Mansfield, Nottinghamshire NG21 0HJ

#### Location

The Ransom Wood Business Park enjoys a prominent location on Southwell Road West (A6191), one of the main arterial routes serving Mansfield and is situated approximately 1.5 miles south east of the town centre.

#### **Description**

The Ransom Wood Business Park in set in 70 acres of woodland providing a range of office accommodation in a variety of sizes, leisure amenities and green spaces.

The Willows is located in the centre of Ransom Wood close to the Park's restaurant / conference facility and comprises a modern purpose-built two storey office building. Each of the floors are arranged to provide four self-contained suites. The property provides a high quality working environment with a full height glass atrium providing a generous communal reception area with an abundance of natural light. The specification includes the following: