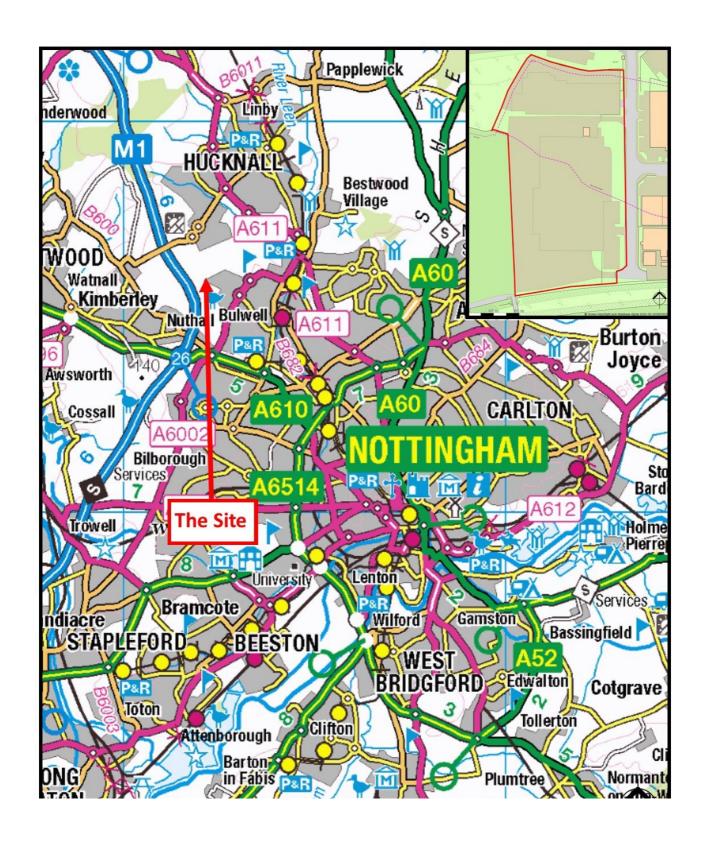

#### Location

The subject property is located on the Blenheim Industrial Estate, one of Nottingham's principal industrial estates, situated approximately 5 miles north west of Nottingham city centre.

The property is situated in a prominent location at the junction of Blenheim Park Road and Dabell Avenue the principal spine road which runs through the estate in an east to west direction. Access to Junction 26 of the M1 Motorway, which lies approximately 2 miles away, is via the A6002 whilst Nottingham city centre is accessed via the A610 one of the principal arterial routes connecting the city centre to the M1 Corridor.

#### **Description**

The site is broadly rectangular and provides a total area of 5.80 acres (2.35 hectares), comprising a predominantly hard surfaced level site. The boundary fronting onto Blenheim Park Road is secured by a row of sea containers which can be removed if requested.