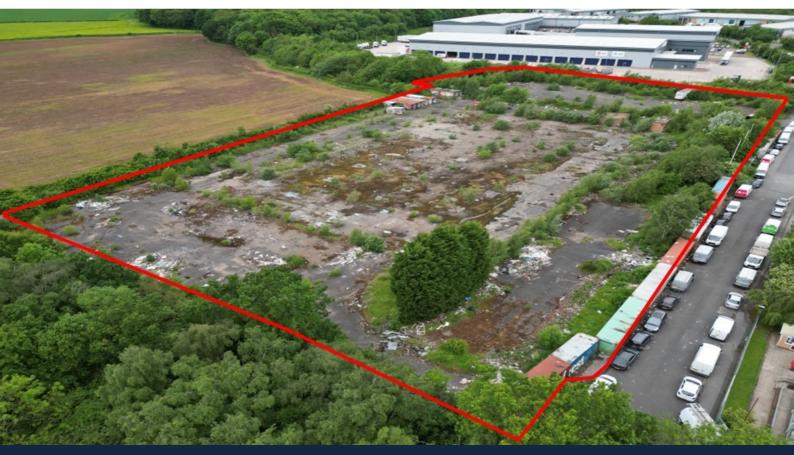

#### Location

The subject property is located on the Blenheim Industrial Estate, one of Nottingham's principal industrial estates, situated approximately 5 miles north west of Nottingham city centre.

The property is situated in a prominent location at the junction of Blenheim Park Road and Dabell Avenue the principal spine road which runs through the estate in an east to west direction. Access to Junction 26 of the M1 Motorway, which lies approximately 2 miles away, is via the A6002 whilst Nottingham city centre is accessed via the A610 one of the principal arterial routes connecting the city centre to the M1 Corridor.

#### **Description**

The site is broadly rectangular and provides a total area of 5.80 acres (2.35 hectares), comprising a predominantly hard surfaced level site. The boundary fronting onto Blenheim Park Road is secured by a row of sea containers which can be removed if requested.