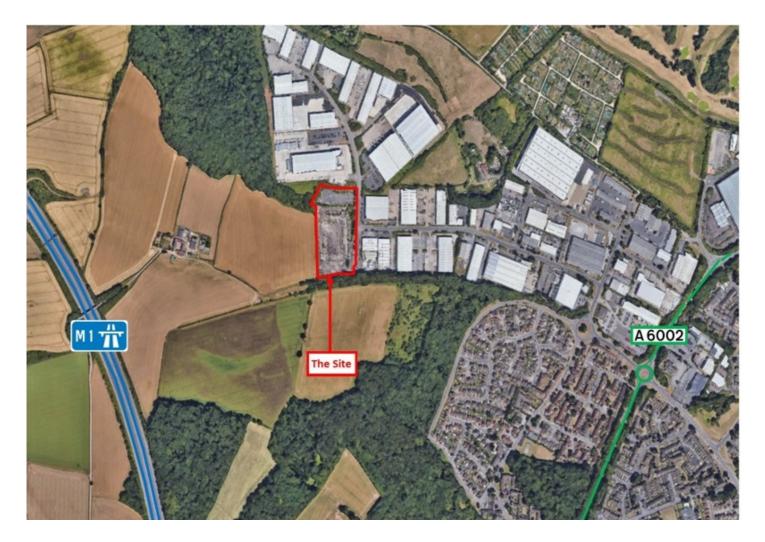

#### Location

The subject property is located on the Blenheim Industrial Estate, one of Nottingham's principal industrial estates, situated approximately 5 miles north west of Nottingham city centre.

The property is situated in a prominent location at the junction of Blenheim Park Road and Dabell Avenue the principal spine road which runs through the estate in an east to west direction. Access to Junction 26 of the M1 Motorway, which lies approximately 2 miles away, is via the A6002 whilst Nottingham city centre is accessed via the A610 one of the principal arterial routes connecting the city centre to the M1 Corridor.