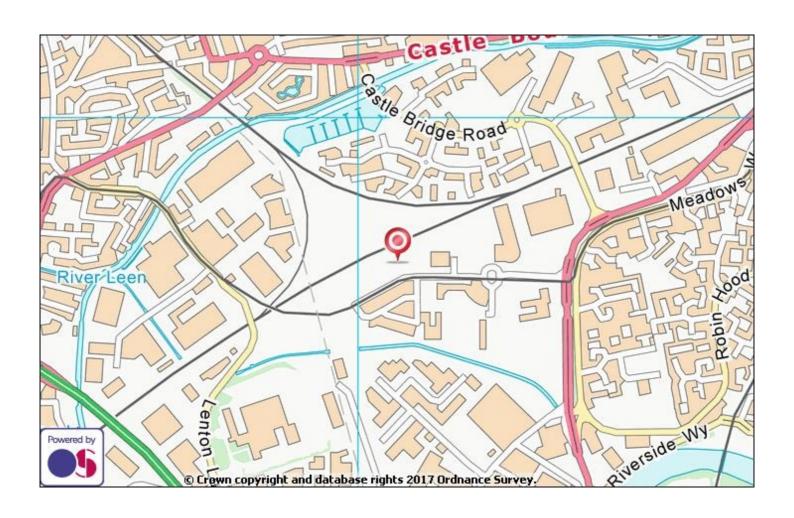

#### Location

Only a short walk from the amenities of the city centre, ng2 is also close enough to the outer ring road to offer rapid access to the M1. The park has excellent transport links. Nottingham Railway station is a 10 minute walk away and East Midlands Airport just a 25 minute drive. The SkyLink provides a regular bus service to the Airport.