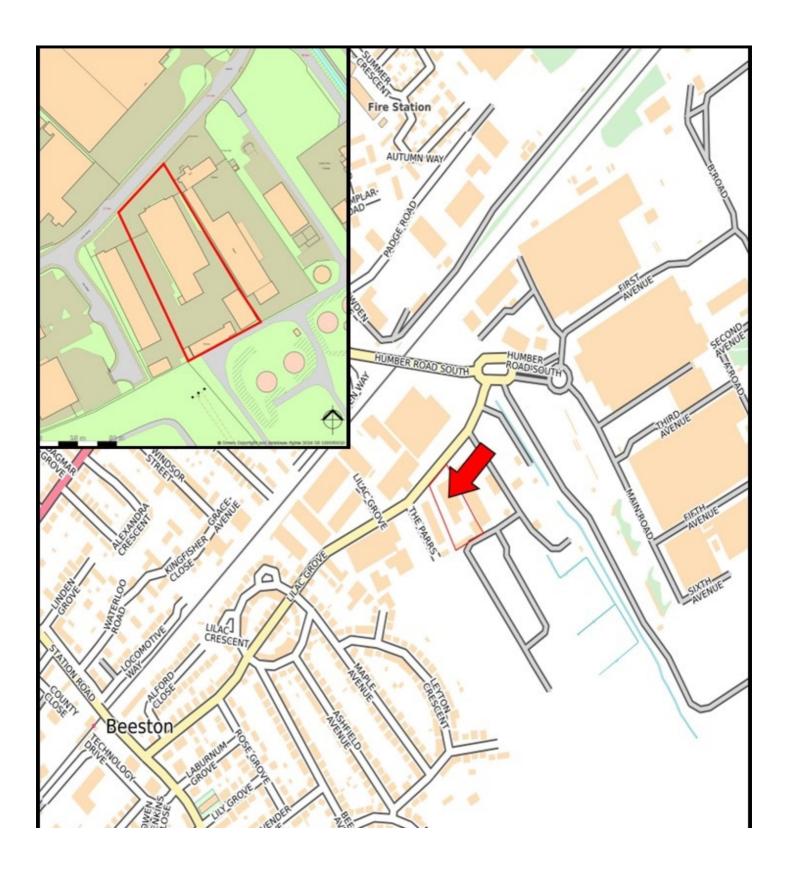

#### Location

The property fronts Lilac Grove, Beeston which lies within the district of Broxtowe Borough Council.

The property has good access onto Queens Road West (A6005) which acts as the main spine road through Beeston and on to Long Eaton. Travelling eastbound along Queens Drive leads to University Boulevard and onwards to Western Boulevard, Nottingham's ring road. the main spine road through Beeston and on to Long Eaton.

The property lies approximately 3.25 miles from Nottingham City Centre. Nearby occupiers in the vicinity include Midland Fixings, Tomlinsons and Cromwell Tools.