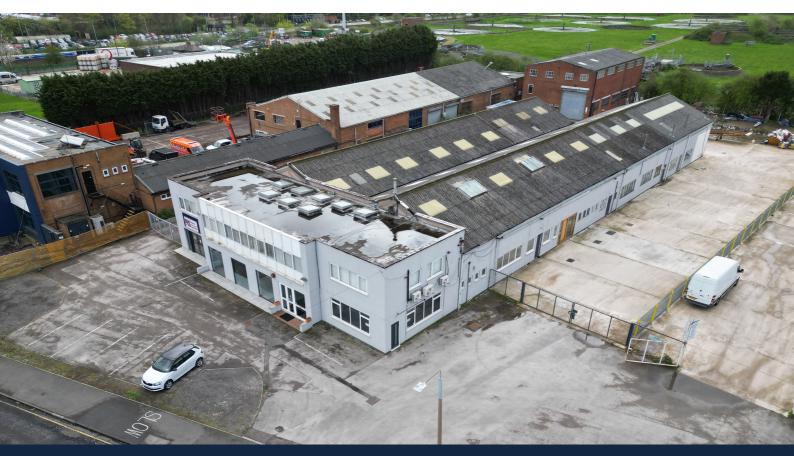

### **Industrial Unit**

- Detached industrial building
- Gross Internal Area 23,182 sq ft (2,153 sq m)
- Established location close to arterial routes
- Secure concrete yard

For enquiries and viewings please contact:

#### **Description**

The property comprises a detached industrial building with integral two storey office accommodation on the front elevation.

The warehouse is a twin bay industrial unit of concrete portal frame construction supporting an insulated roof. The property features 3-phase power, mains gas supply and 3 tonne gantry crane.

The site is self-contained benefitting from a concrete yard.