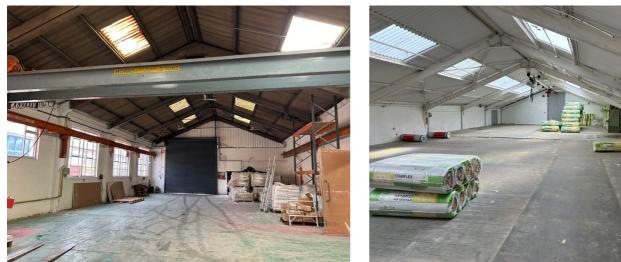

#### **Description**

The property comprises a detached industrial building with integral two storey office accommodation on the front elevation.

The warehouse is a twin bay industrial unit of concrete portal frame construction supporting an insulated roof. The property features 3-phase power, mains gas supply and 3 tonne gantry crane.