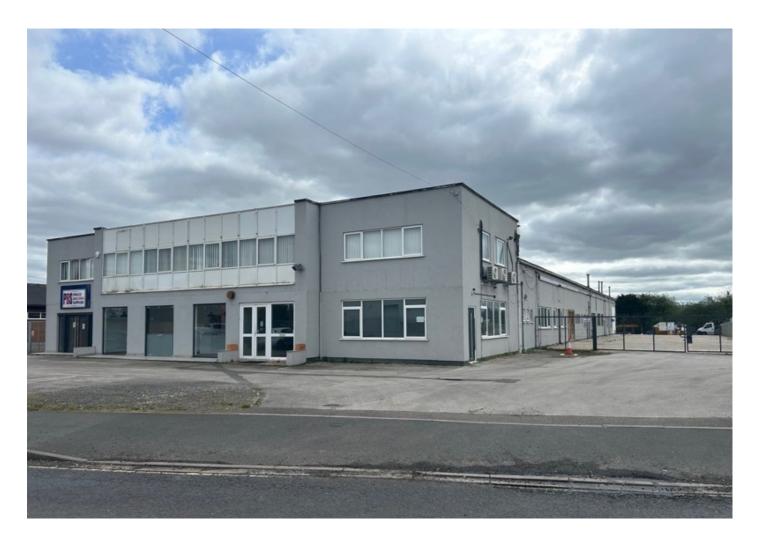

#### **Description**

The property comprises a detached industrial building with integral two storey office accommodation on the front elevation.

The warehouse is a twin bay industrial unit of concrete portal frame construction supporting an insulated roof. The property features 3-phase power, mains gas supply and 3 tonne gantry crane.