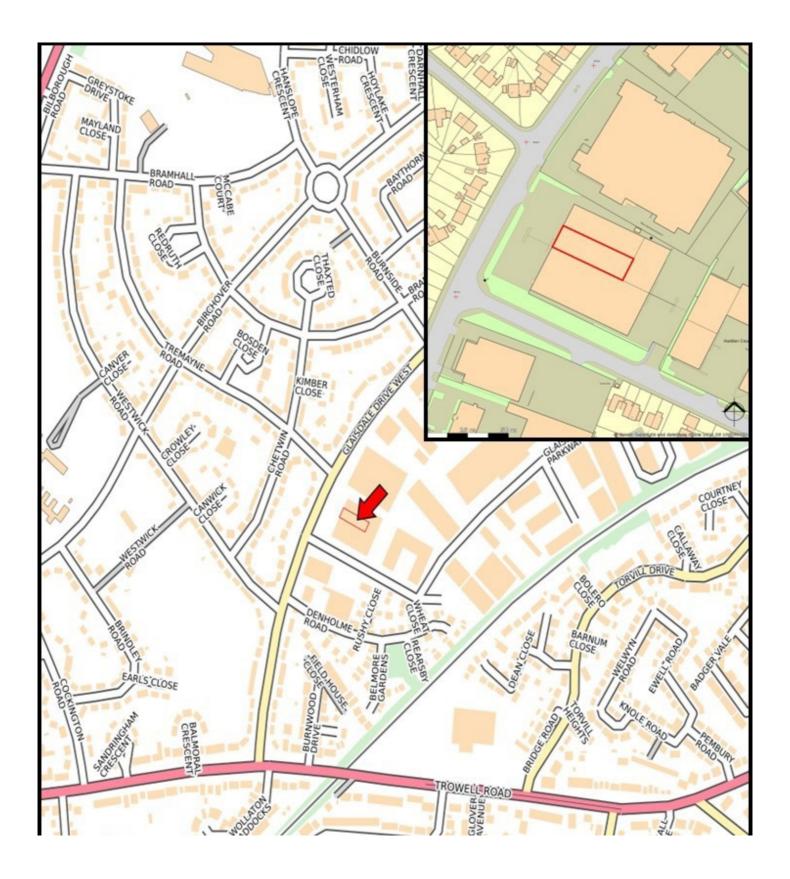

#### Location

The premises occupy a prominent position at the intersection of Glaisdale Drive West and Glaisdale Parkway, Bilborough.

Glaisdale Drive is a well-established industrial location and can be accessed directly from the A609 and is approximately 3 miles west of Nottingham City Centre. Other occupiers nearby include Screwfix, Johnson Decorators and Bampton Packaging.

The premises offer good links to Junction 26 of the M1 Motorway which lies approximately 2 miles north of Bilborough.