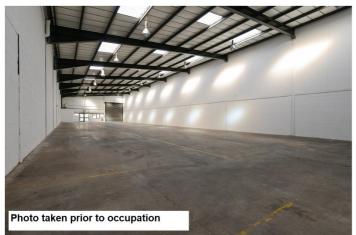

#### Description

The property comprises a mid terrace industrial unit configured to provide office space at the front and open warehouse space at the rear. The unit provides clear, open span space, 3 phase power supply, sodium high bay lighting and 6.4 eaves. Loading/unloading is provided by a roller door along the front extension.