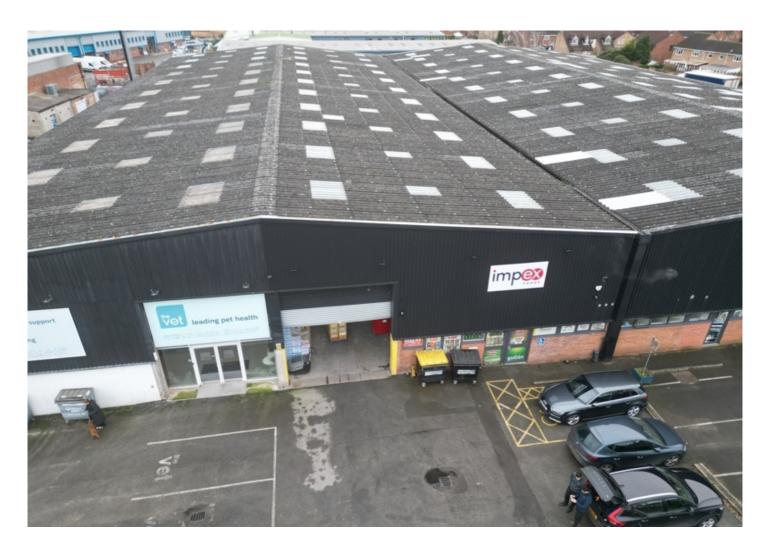

#### Location

The premises occupy a prominent position at the intersection of Glaisdale Drive West and Glaisdale Parkway, Bilborough.

Glaisdale Drive is a well-established industrial location and can be accessed directly from the A609 and is approximately 3 miles west of Nottingham City Centre. Other occupiers nearby include Screwfix, Johnson Decorators and Bampton Packaging.

#### Description

The property comprises a mid terrace industrial unit configured to provide office space at the front and open warehouse space at the rear. The unit provides clear, open span space, 3 phase power supply, sodium high bay lighting and 6.4 eaves. Loading/unloading is provided by a roller door along the front extension.