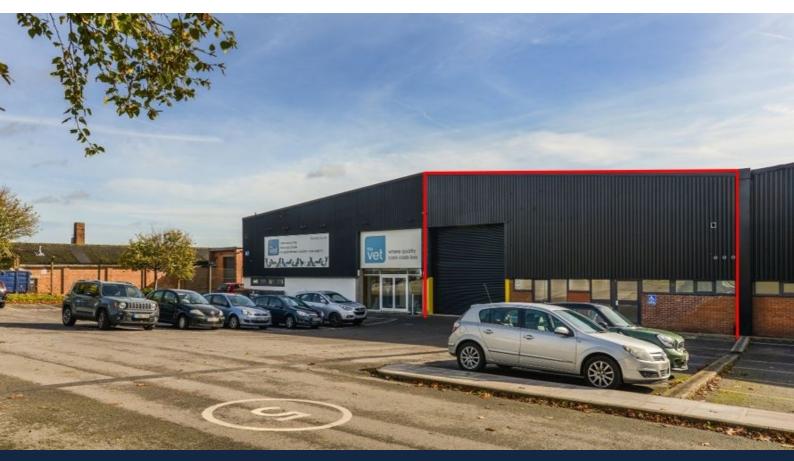

## TO LET

Unit 3, 149 Glaisdale Drive West, Nottingham, East Midlands NG8 4GY

#### Location

The premises occupy a prominent position at the intersection of Glaisdale Drive West and Glaisdale Parkway, Bilborough.

Glaisdale Drive is a well-established industrial location and can be accessed directly from the A609 and is approximately 3 miles west of Nottingham City Centre. Other occupiers nearby include Screwfix, Johnson Decorators and Bampton Packaging.

#### Description

The property comprises a mid terrace industrial unit configured to provide office space at the front and open warehouse space at the rear. The unit provides clear, open span space, 3 phase power supply, sodium high bay lighting and 6.4 eaves. Loading/unloading is provided by a roller door along the front extension.