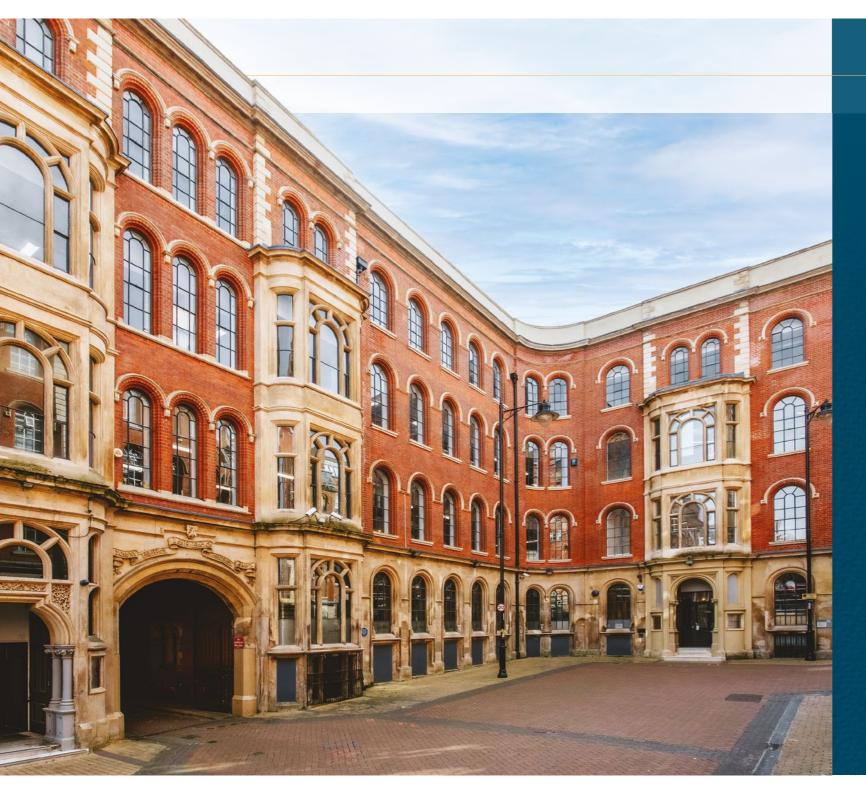

#### Location

The premises are located in the heart of The Lace Market area, with frontages to St. Mary's Gate and Broadway, the latter being one of the most well known streets within the area which is pedestrianised and has some of the most architecturally attractive buildings within Nottingham's street scene. As indicated, The Lace Market has become well established as a mixed residential, office and leisure area and is now popular for city living, as well as being within a short walk of the popular and vibrant area of Hockley, home to most of the city's independent bars and restaurants.

## Description

One of Nottingham's landmark buildings, the asset is architecturally exceptional having been built on the grounds of the former Plumptre House and designed by the renowned architect, T C Hine. The portfolio comprises in effect, three separate buildings which are all linked but not connected in all cases. These three buildings are known as 35-37 St. Mary's Gate, 2-6 Broadway and 8-12 Broadway which are all on separate titles. The majority are four to five storeys high, brick constructed and date back from the original Lace Market development, constructed in the mid-1800's.

The remaining section of the holding comprises the show piece of the portfolio, known as The Birkin Building, no. 8-12 Broadway and is one of Nottingham's most prestigious addresses. This is broadly an L-shape as it follows the curve and realignment of Broadway as it runs down to Stoney Street. This element provides two impressive entrances constructed from stone with bays above and also within the eastern most element is an archway. The building also benefits from a passenger lift.