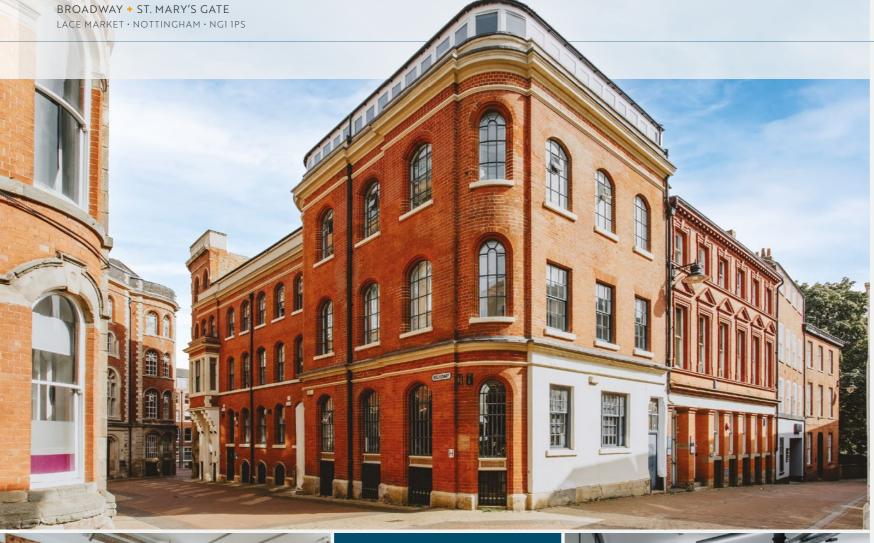

LACE MARKET · NOTTINGHAM · NGI IPS

# Rare Office Investment Portfolio

Suitable for alternative uses (Subject to the requisite consents)

BROADWAY

ST. MARY'S GATE

## Description

One of Nottingham's landmark buildings, the asset is architecturally exceptional having been built on the grounds of the former Plumptre House and designed by the renowned architect, T C Hine. The portfolio comprises in effect, three separate buildings which are all linked but not connected in all cases. These three buildings are known as 35-37 St. Mary's Gate, 2-6 Broadway and 8-12 Broadway which are all on separate titles. The majority are four to five storeys high, brick constructed and date back from the original Lace Market development, constructed in the mid-1800's.