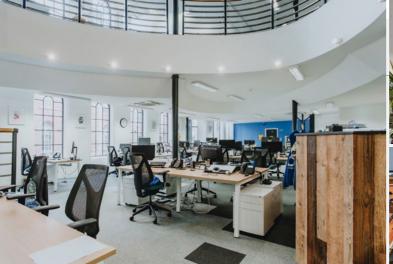

Internally the portfolio provides a variety of good quality office accommodation benefitting from ample natural light, with most offices benefitting from more recent fit outs but generally include perimeter trunking, good quality lighting and heating, as well as toilet and kitchen facilities. The building benefits from a dedicated 1TB lease line. In particular, the accommodation is well fitted on all floors and in particular the upper floors are of a highly attractive nature having a large lantern roof light and an open galleried area. In general terms we would suggest that this accommodation is some of the most attractive within The Lace Market within a period building. It should be noted that there is a substantial basement area beneath the entirety of this building which is currently unused but does have potential, including access to a medieval brewery and caves.