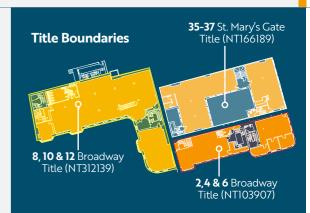

## Description

One of Nottingham's landmark buildings, the asset is architecturally exceptional having been built on the grounds of the former Plumptre House and designed by the renowned architect, T C Hine. The portfolio comprises in effect, three separate buildings which are all linked but not connected in all cases. These three buildings are known as 35-37 St. Mary's Gate, 2-6 Broadway and 8-12 Broadway which are all on separate titles. The majority are four to five storeys high, brick constructed and date back from the original Lace Market development, constructed in the mid-1800's.

35-37 St. Mary's Gate fronts onto the eastern side of the street and is, in effect, a U-shaped building. The central courtyard is accessed via a corridor from St. Mary's Gate. This four-storey element also includes a basement.

The building known as 2-6 Broadway which sits at the corner of Broadway and St. Mary's Gate, is constructed over four floors and has access from Broadway. A common stairwell leads to all floors with each floor providing an individual office suite. These are divided in various ways but are generally open plan. The top floor has a feature of the ceiling beams and is glazed to the perimeter. The remainder of 2-6 Broadway is set back slightly and has two entrance stairwells with each floor being subdivided to provide office accommodation. The basement has its own access doorway which sits just to the right of the main entrance.

The remaining section of the holding comprises the show piece of the portfolio, known as The Birkin Building, no. 8-12 Broadway and is one of Nottingham's most prestigious addresses. This is broadly an L-shape as it follows the curve and realignment of Broadway as it runs down to Stoney Street. This element provides two impressive entrances constructed from stone with bays above and also within the eastern most element is an archway. The building also benefits from a passenger lift.