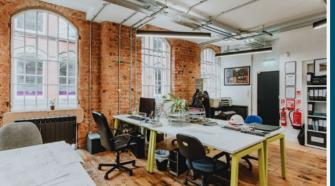

Internally the portfolio provides a variety of good quality office accommodation benefitting from ample natural light, with most offices benefitting from more recent fit outs but generally include perimeter trunking, good quality lighting and heating, as well as toilet and kitchen facilities. The building benefits from a dedicated 1TB lease line. In particular, the accommodation is well fitted on all floors and in particular the upper floors are of a highly attractive nature having a large lantern roof light and an open galleried area. In general terms we would suggest that this accommodation is some of the most attractive within The Lace Market within a period building. It should be noted that there is a substantial basement area beneath the entirety of this building which is currently unused but does have potential, including access to a medieval brewery and caves.