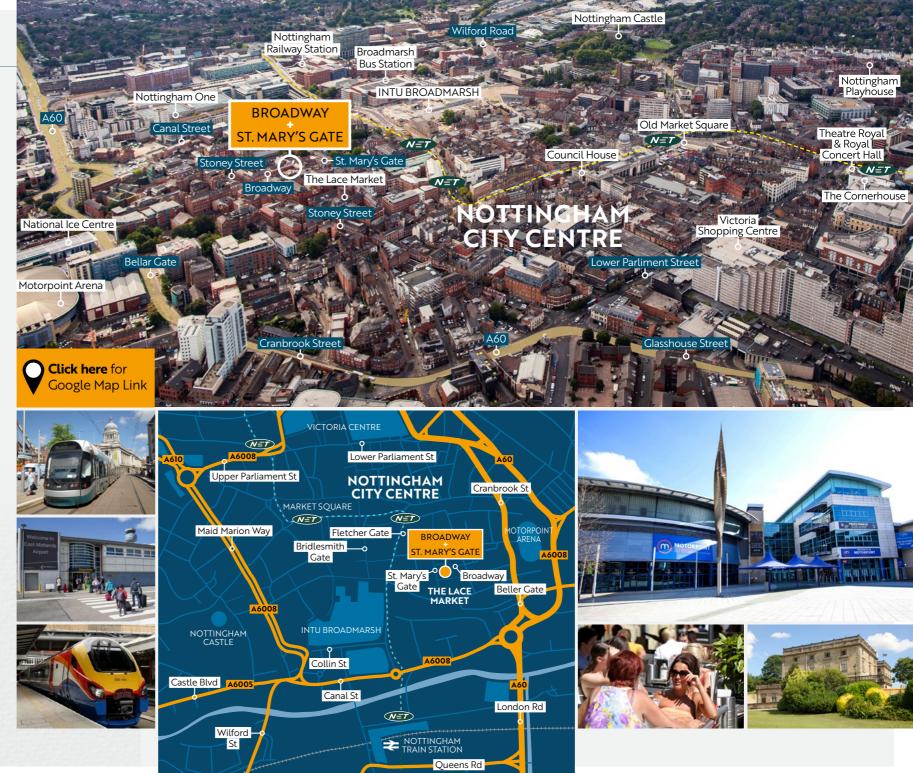

#### Location

The premises are located in the heart of The Lace Market area, with frontages to St. Mary's Gate and Broadway, the latter being one of the most well known streets within the area which is pedestrianised and has some of the most architecturally attractive buildings within Nottingham's street scene. As indicated, The Lace Market has become well established as a mixed residential, office and leisure area and is now popular for city living, as well as being within a short walk of the popular and vibrant area of Hockley, home to most of the city's independent bars and restaurants.

Nottingham is considered to be the premier city in the East Midlands region with The Lace Market area home to some of Nottingham's big cultural venues. These include Nottingham Contemporary and The National Justice Museum, with The Lace Market being a business centre of Nottingham's awardwinning Creative Quarter hosting businesses and studios based in the creative industry.

| Location          | Walking Time |
|-------------------|--------------|
| Motorpoint Arena  | 4 mins       |
| Train Station     | 5 mins       |
| Hockley           | 5 mins       |
| Old Market Square | 8 mins       |
| Trent University  | 12 mins      |