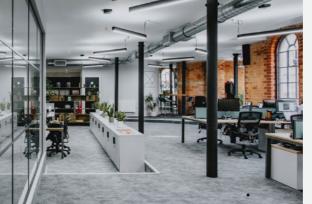

Internally the portfolio provides a variety of good quality office accommodation benefitting from ample natural light, with most offices benefitting from more recent fit outs but generally include perimeter trunking, good quality lighting and heating, as well as toilet and kitchen facilities. The building benefits from a dedicated 1TB lease line. In particular, the accommodation is well fitted on all floors and in particular the upper floors are of a highly attractive nature having a large lantern roof light and an open galleried area. In general terms we would suggest that this accommodation is some of the most attractive within The Lace Market within a period building. It should be noted that there is a substantial basement area beneath the entirety of this building which is currently unused but does have potential, including access to a medieval brewery and caves.