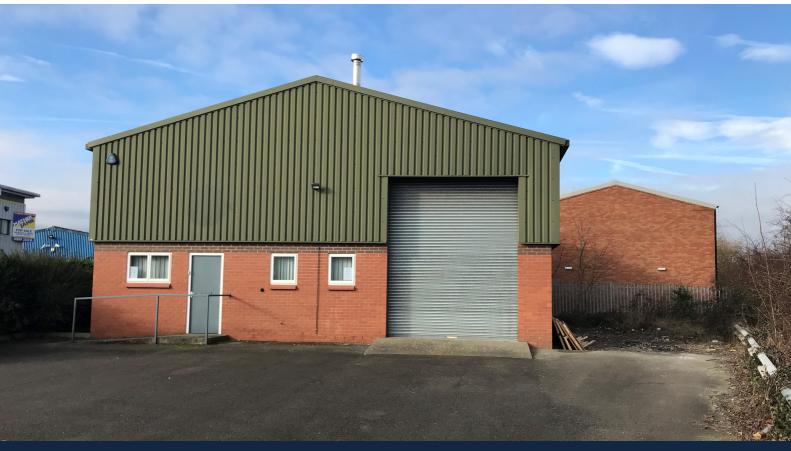

# TO LET

Unit 25, Moorbridge Court Moorbridge Industrial Estate, Bingham, Nottinghamshire NG13 8GG

# **Industrial** unit

- **▶ 1,592 sq ft with mezzanine accommodation**
- Excellent transport links to A52 and A46
- Well presented industrial unit with external yard
- On the fringe of Bingham Town Centre

# **Description**

The property comprises a detached industrial unit constructed in the late 1980's featuring external hard standing with roller shutter access.

Internally the property has undergone recent refurbishment and is configured to provide office space and warehouse accommodation. The warehouse features a mezzanine over the internal office space.