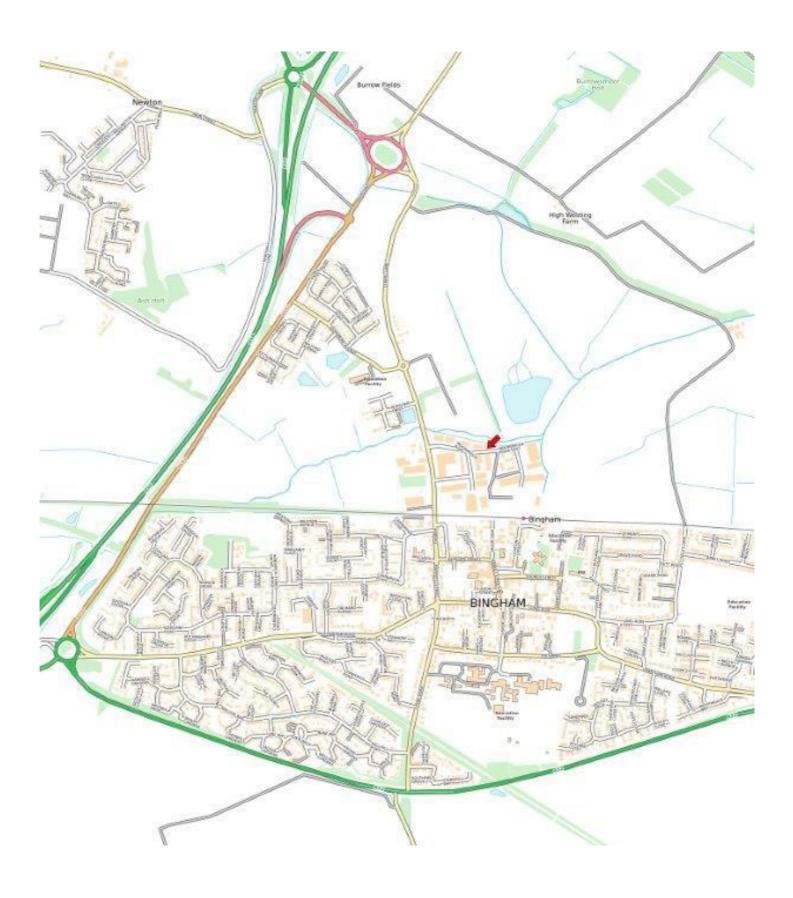

### Location

The property is located on the well-established Moorbridge Road Industrial Estate within the popular town of Bingham. Bingham lies to the east of Nottingham with excellent transport links via the A52 and A46, both of which connect to Nottingham and Leicester respectively.

The property is located just off Moorbridge Road and is near occupiers including Screwfix, ATS, Euromaster & Farrells.