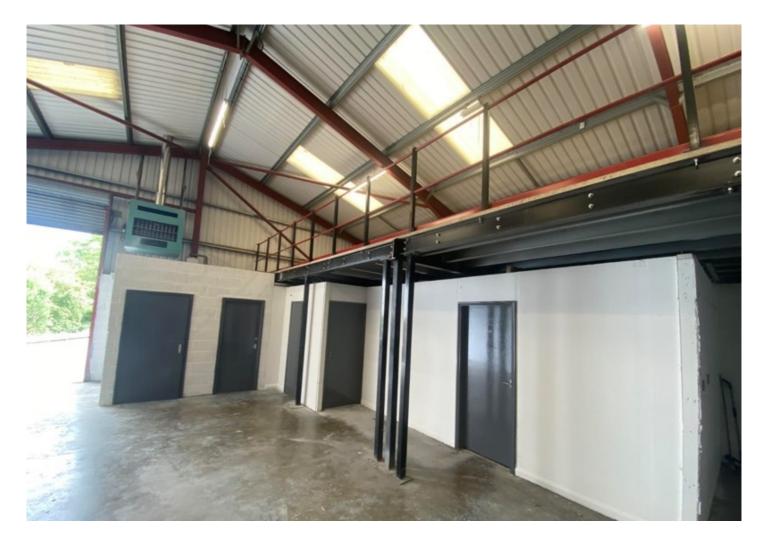

# **Description**

The property comprises a detached industrial unit constructed in the late 1980's featuring external hard standing with roller shutter access.

Internally the property has undergone recent refurbishment and is configured to provide office space and warehouse accommodation. The warehouse features a mezzanine over the internal office space.

#### **Accommodation**

|              | Sq M  | Sq Ft |
|--------------|-------|-------|
| Ground Floor | 147.9 | 1,592 |
| Mezzanine    | 40.3  | 434   |
| Total        | 188.2 | 2,026 |

Measurements are quoted on a Gross Internal Area basis in accordance with the RICS Property Measurement Standard 2nd Edition.