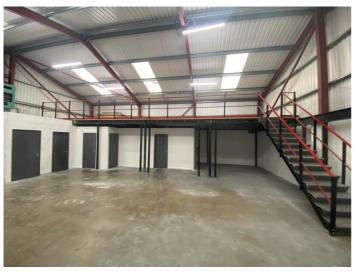

# **Description**

The property comprises a detached industrial unit constructed in the late 1980's featuring external hard standing with roller shutter access.

Internally the property has undergone recent refurbishment and is configured to provide office space and warehouse accommodation. The warehouse features a mezzanine over the internal office space.

#### **Accommodation**

|              | Sq M  | Sq Ft |
|--------------|-------|-------|
| Ground Floor | 147.9 | 1,592 |
| Mezzanine    | 40.3  | 434   |
| Total        | 188.2 | 2,026 |

Measurements are quoted on a Gross Internal Area basis in accordance with the RICS Property Measurement Standard 2nd Edition.