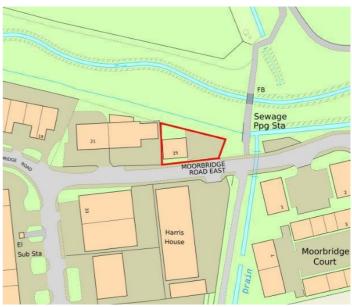

# TO LET

Unit 25, Moorbridge Court Moorbridge Industrial Estate, Bingham, Nottinghamshire NG13 8GG

### Location

The property is located on the well-established Moorbridge Road Industrial Estate within the popular town of Bingham. Bingham lies to the east of Nottingham with excellent transport links via the A52 and A46, both of which connect to Nottingham and Leicester respectively.

The property is located just off Moorbridge Road and is near occupiers including Screwfix, ATS, Euromaster & Farrells.