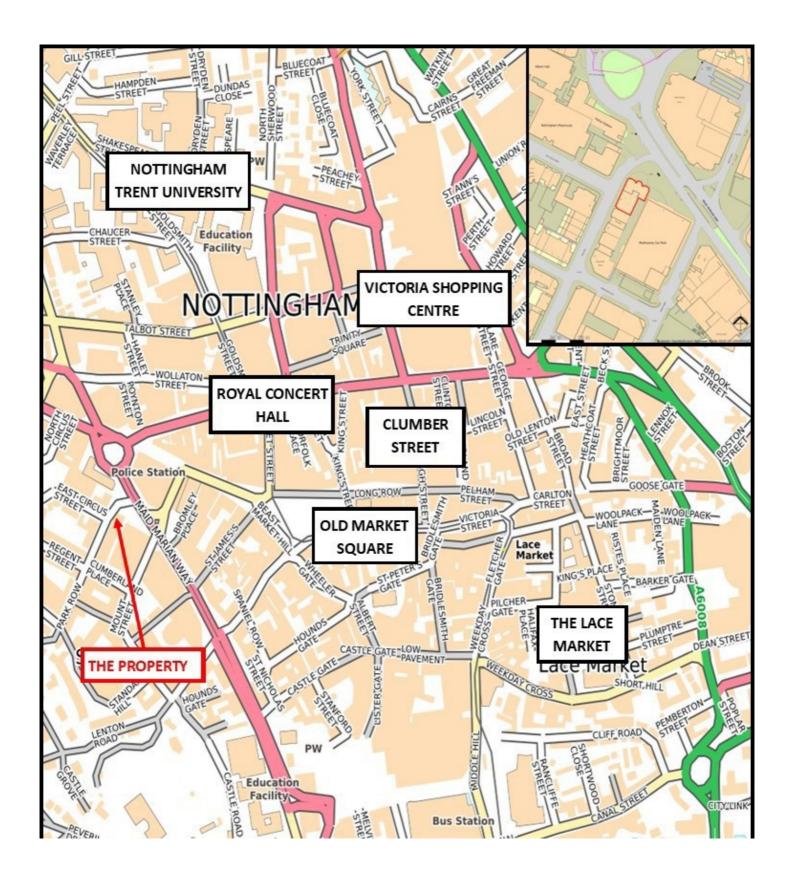

#### Location

31 Park Row is one of the most prominent buildings in Nottingham's prestigious Professional Quarter, occupying a corner position on Park Row and Maid Marian Way. The central location ensures that all facilities of the City Centre are within easy walking distance, including Browns Restaurant which sits opposite the property. The property benefits from excellent transport links with the Nottingham NET Tram system and with several bus routes running into and out of the city along Friar Lane and Fletcher Gate.