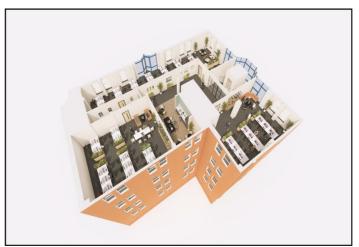

#### Accommodation

|            | Sq M     | Sq Ft      |
|------------|----------|------------|
| G01        | 30.7     | 330        |
| 101        | 39       | 420        |
| 102        | 17       | 183        |
| 108        | 85       | 915        |
| 201        | 45       | 484        |
| 206        | 36       | 388        |
| 3rd floor  | 400.5    | 4,311      |
|            |          |            |
| 401        | 83       | 893        |
| 401<br>402 | 83<br>89 | 893<br>958 |
|            |          |            |