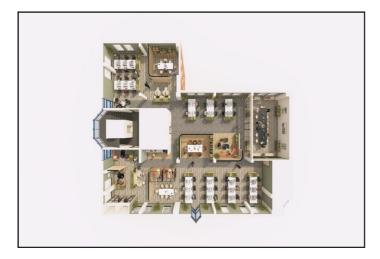

#### Accommodation

|            | Sq M     | Sq Ft      |
|------------|----------|------------|
| G01        | 30.7     | 330        |
| 101        | 39       | 420        |
| 102        | 17       | 183        |
| 108        | 85       | 915        |
| 201        | 45       | 484        |
| 206        | 36       | 388        |
| 3rd floor  | 400.5    | 4,311      |
|            |          |            |
| 401        | 83       | 893        |
| 401<br>402 | 83<br>89 | 893<br>958 |
|            |          |            |