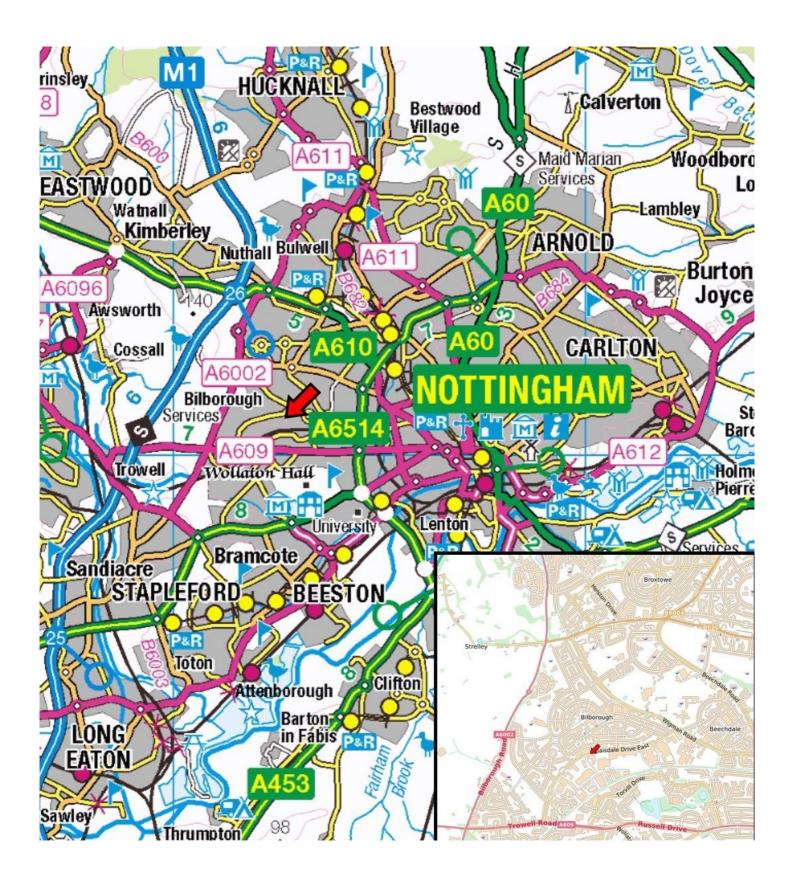

#### Location

The units are prominently located with direct access from Glaisdale Drive East in a well-established industrial location in the heart of Bilborough. Bilborough lies approximately 3 miles West of Nottingham City Centre accessible via the A609.

The units provide good access links to Junction 26 of the M1 Motorway which lies approximately 2miles to the North of Bilborough. Other nearby arterial routes include Western Boulevard, Nottingham's ring road.