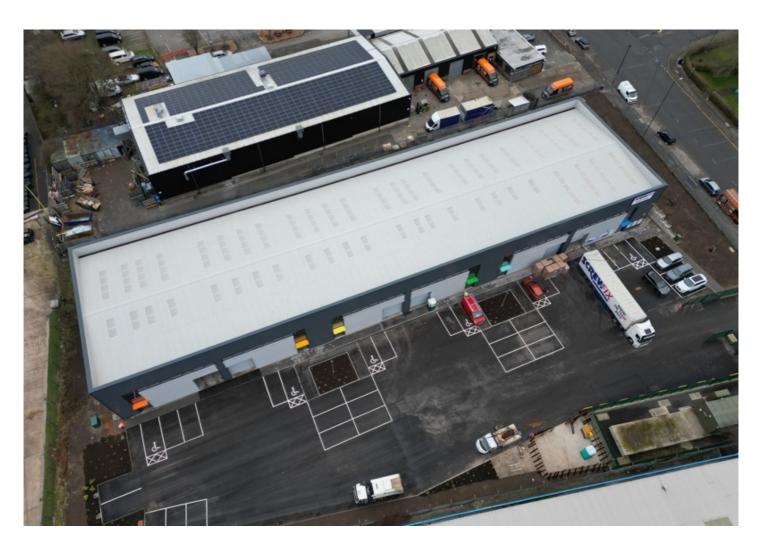

#### Location

The units are prominently located with direct access from Glaisdale Drive East in a well-established industrial location in the heart of Bilborough. Bilborough lies approximately 3 miles West of Nottingham City Centre accessible via the A609.

Steel portal frame construction 8 metre clear internal eaves Three phase power supply Electric Roller shutter access Dedicated on-site parking Insulated profile cladding and roof

#### Accommodation

|                          | Sq M    | Sq Ft  |
|--------------------------|---------|--------|
| Unit 1 - Let to Screwfix | 371.6   | 4,000  |
| Unit 2                   | 347.9   | 3,745  |
| Unit 3 - Under Offer     | 334     | 3,595  |
| Unit 4 - Under Offer     | 334     | 3,595  |
| Unit 5                   | 334     | 3,595  |
| Unit 6                   | 334     | 3,595  |
| Total                    | 2,055.4 | 22,125 |