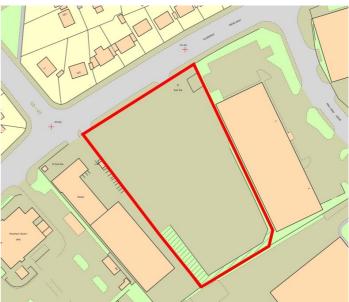

#### Location

The units are prominently located with direct access from Glaisdale Drive East in a well-established industrial location in the heart of Bilborough. Bilborough lies approximately 3 miles West of Nottingham City Centre accessible via the A609.

Full details of the permission can be viewed on the Nottingham City Council Planning website (ref: 21/02164/PFUL3).