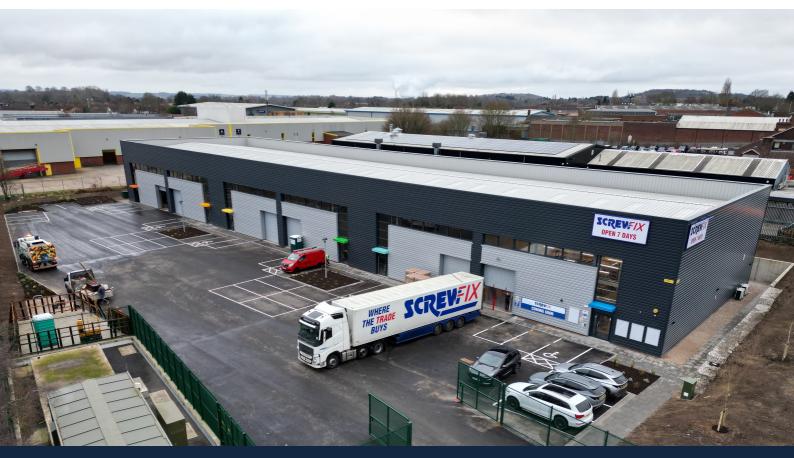

# TO LET

Units 1-6, Glaisdale Trade Park, Glaisdale Drive East, Bilborough, Nottingham, Nottinghamshire NG8 4GU

#### Location

The units are prominently located with direct access from Glaisdale Drive East in a well-established industrial location in the heart of Bilborough. Bilborough lies approximately 3 miles West of Nottingham City Centre accessible via the A609.

Other nearby occupiers include UK Tool Hire, Smashing Glass, DSL and Amari Plastics.

Steel portal frame construction 8 metre clear internal eaves Three phase power supply Electric Roller shutter access Dedicated on-site parking Insulated profile cladding and roof

#### Accommodation

|                          | Sq M    | Sq Ft  |
|--------------------------|---------|--------|
| Unit 1 - Let to Screwfix | 371.6   | 4,000  |
| Unit 2                   | 347.9   | 3,745  |
| Unit 3 - Under Offer     | 334     | 3,595  |
| Unit 4 - Under Offer     | 334     | 3,595  |
| Unit 5                   | 334     | 3,595  |
| Unit 6                   | 334     | 3,595  |
| Total                    | 2,055.4 | 22,125 |