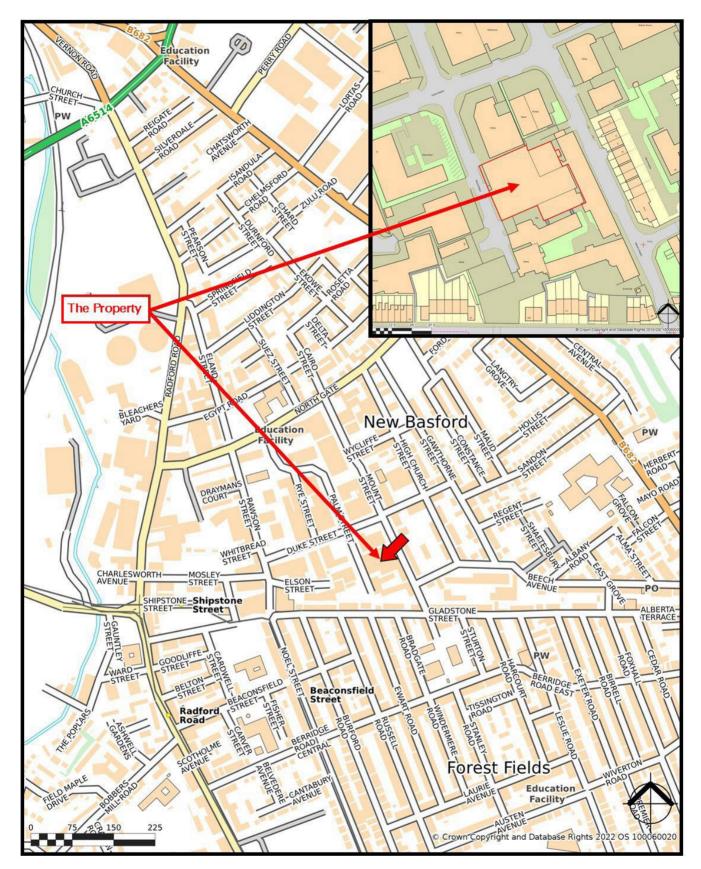

#### Location

The property is located in the New Basford area of Nottingham, approximately 2 miles north west of the City Centre. The property sits to the north side of Palm Street close to its junction with Duke Street from where access to Northgate and from there the Ring Road is relatively easy. This is an established industrial location with all immediate neighbours currently being in commercial use.