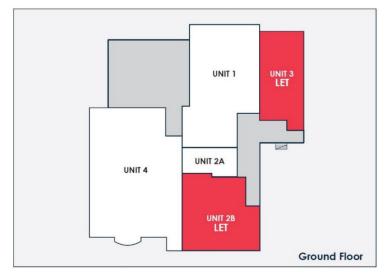

#### Description

The property comprises a mixture of buildings arranged to provide storage accommodation over two levels. The central section of the site comprises a two level, north lit, three bay factory element which has been linked to a modern two storey, steel framed addition. This provides good quality first floor and ground floor storage plus a ramped vehicle access to the first floor. This is also linked into the first floor of the north lit factory. There is also additional side loading access which is approximately tail height off Palm Street. The unit may be sub-divided to create a series of smaller units as identified on the Tenancy Schedule. The building has the benefit of 20 allocated parking bays in a nearby compound.

#### Accommodation

|         | Sq Ft  | Sq M    |
|---------|--------|---------|
| Unit 1  | 3,887  | 361.1   |
| Unit 2a | 548    | 50.9    |
| Unit 2b | LET    |         |
| Unit 3  | LET    |         |
| Unit 4  | 8,285  | 769.7   |
| Unit B1 | 4,039  | 375.2   |
| Unit B2 | 11,761 | 1,092.6 |
|         |        |         |

#### Rent

Unit 1 & 2a - £15,000 per annum Unit 2b – NOW LET Unit 3 – NOW LET Unit 4 - £30,000 per annum

Unit B1 - £20,000 per annum Unit B2 - £23,500 per annum