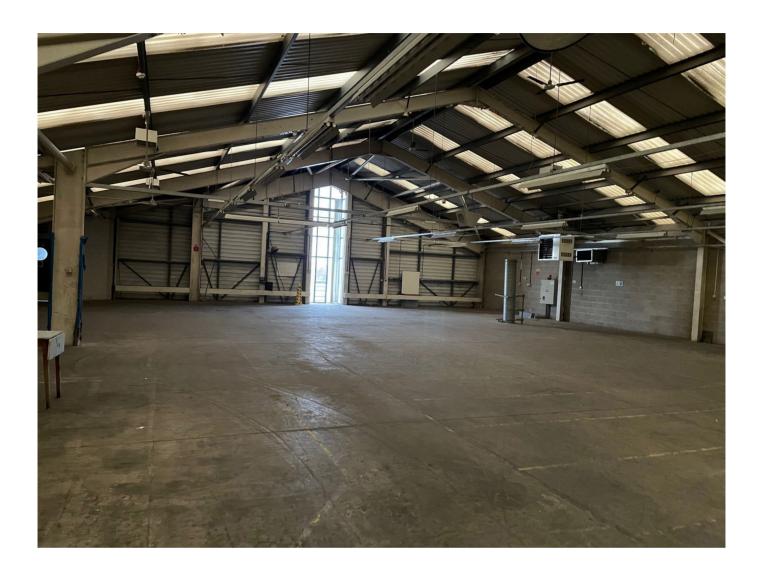

#### Description

The property comprises a mixture of buildings arranged to provide storage accommodation over two levels. The central section of the site comprises a two level, north lit, three bay factory element which has been linked to a modern two storey, steel framed addition. This provides good quality first floor and ground floor storage plus a ramped vehicle access to the first floor. This is also linked into the first floor of the north lit factory. There is also additional side loading access which is approximately tail height off Palm Street. The unit may be sub-divided to create a series of smaller units as identified on the Tenancy Schedule. The building has the benefit of 20 allocated parking bays in a nearby compound.