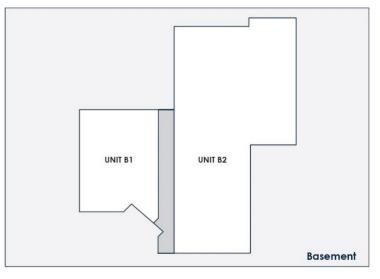

#### Description

The property comprises a mixture of buildings arranged to provide storage accommodation over two levels. The central section of the site comprises a two level, north lit, three bay factory element which has been linked to a modern two storey, steel framed addition. This provides good quality first floor and ground floor storage plus a ramped vehicle access to the first floor. This is also linked into the first floor of the north lit factory. There is also additional side loading access which is approximately tail height off Palm Street. The unit may be sub-divided to create a series of smaller units as identified on the Tenancy Schedule. The building has the benefit of 20 allocated parking bays in a nearby compound.

#### Accommodation

|         | Sq Ft  | Sq M    |
|---------|--------|---------|
| Unit 1  | 3,887  | 361.1   |
| Unit 2a | 548    | 50.9    |
| Unit 2b | LET    |         |
| Unit 3  | LET    |         |
| Unit 4  | 8,285  | 769.7   |
| Unit B1 | 4,039  | 375.2   |
| Unit B2 | 11,761 | 1,092.6 |
|         |        |         |