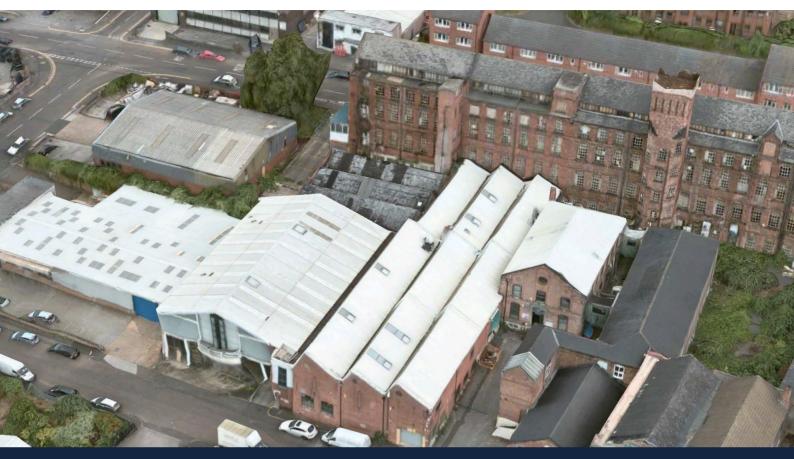

#### Location

The property is located in the New Basford area of Nottingham, approximately 2 miles north west of the City Centre. The property sits to the north side of Palm Street close to its junction with Duke Street from where access to Northgate and from there the Ring Road is relatively easy. This is an established industrial location with all immediate neighbours currently being in commercial use.

#### Description

The property comprises a mixture of buildings arranged to provide storage accommodation over two levels. The central section of the site comprises a two level, north lit, three bay factory element which has been linked to a modern two storey, steel framed addition. This provides good quality first floor and ground floor storage plus a ramped vehicle access to the first floor. This is also linked into the first floor of the north lit factory. There is also additional side loading access which is approximately tail height off Palm Street. The unit may be sub-divided to create a series of smaller units as identified on the Tenancy Schedule. The building has the benefit of 20 allocated parking bays in a nearby compound.