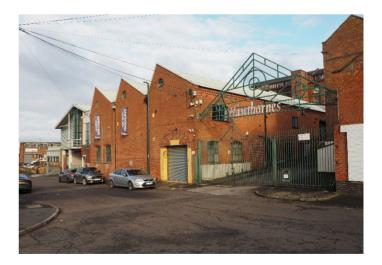

#### Location

The property is located in the New Basford area of Nottingham, approximately 2 miles north west of the City Centre. The property sits to the north side of Palm Street close to its junction with Duke Street from where access to Northgate and from there the Ring Road is relatively easy. This is an established industrial location with all immediate neighbours currently being in commercial use.

#### Description

The property comprises a mixture of buildings arranged to provide storage accommodation over two levels. The central section of the site comprises a two level, north lit, three bay factory element which has been linked to a modern two storey, steel framed addition. This provides good quality first floor and ground floor storage plus a ramped vehicle access to the first floor. This is also linked into the first floor of the north lit factory. There is also additional side loading access which is approximately tail height off Palm Street. The unit may be sub-divided to create a series of smaller units as identified on the Tenancy Schedule. The building has the benefit of 20 allocated parking bays in a nearby compound.