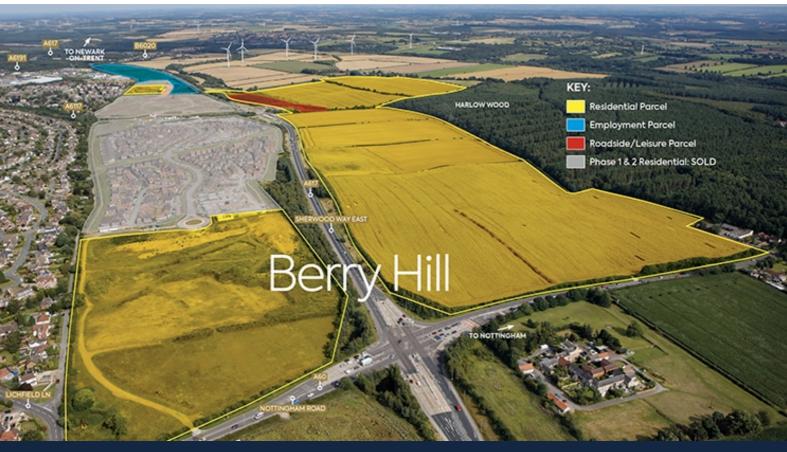

#### **Description**

Berry Hill, Mansfield is a 480 acre mixed-use Sustainable Urban Extension situated on the southern fringe of Mansfield.

The remaining undeveloped plots totaling c238 acres are available in three parcels (or a combination thereof). The parcels have been defined by their primary end use of Residential (c186.6 acres); Employment (c40.7 acres) and Roadside/Leisure (c10.2 acres).