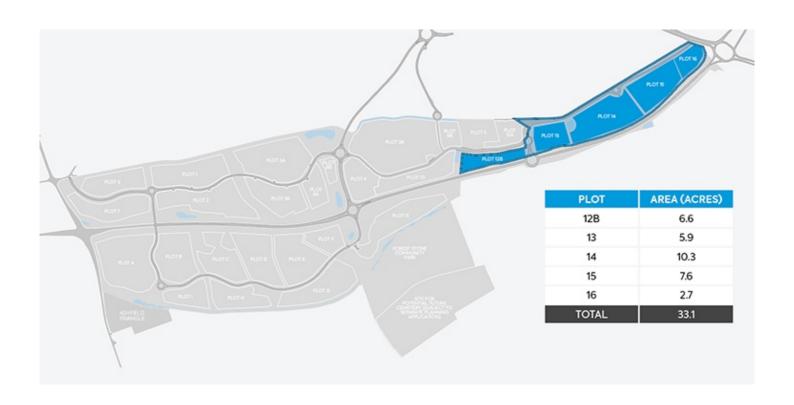

### Land

- Employment Land Parcel c40.7 acres
- Available in isolation or as part of a larger c.238 acre mixed use scheme
- Bid deadline 1st March 2022

For enquiries and viewings please contact:

Craig Straw 07967 680 964 cstraw@innes-england.com

#### **Accommodation**

|       | Hectares | Acres |
|-------|----------|-------|
| Total | 16.47    | 40.7  |