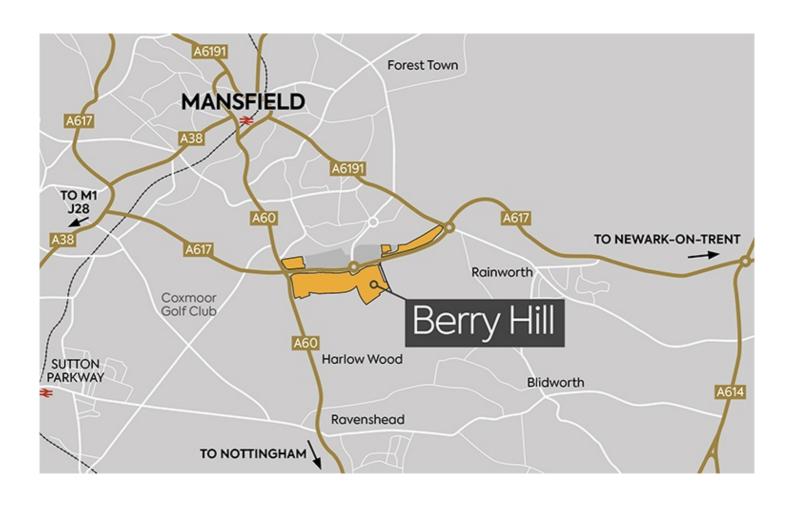

### **Employment Land Parcel, Berry Hill, Mansfield, Nottinghamshire NG18 6AN**

#### **Description**

Berry Hill, Mansfield is a 480 acre mixed-use Sustainable Urban Extension situated on the southern fringe of Mansfield.

The remaining undeveloped plots totaling c238 acres are available in three parcels (or a combination thereof). The parcels have been defined by their primary end use of Residential (c186.6 acres); Employment (c40.7 acres) and Roadside/Leisure (c10.2 acres).