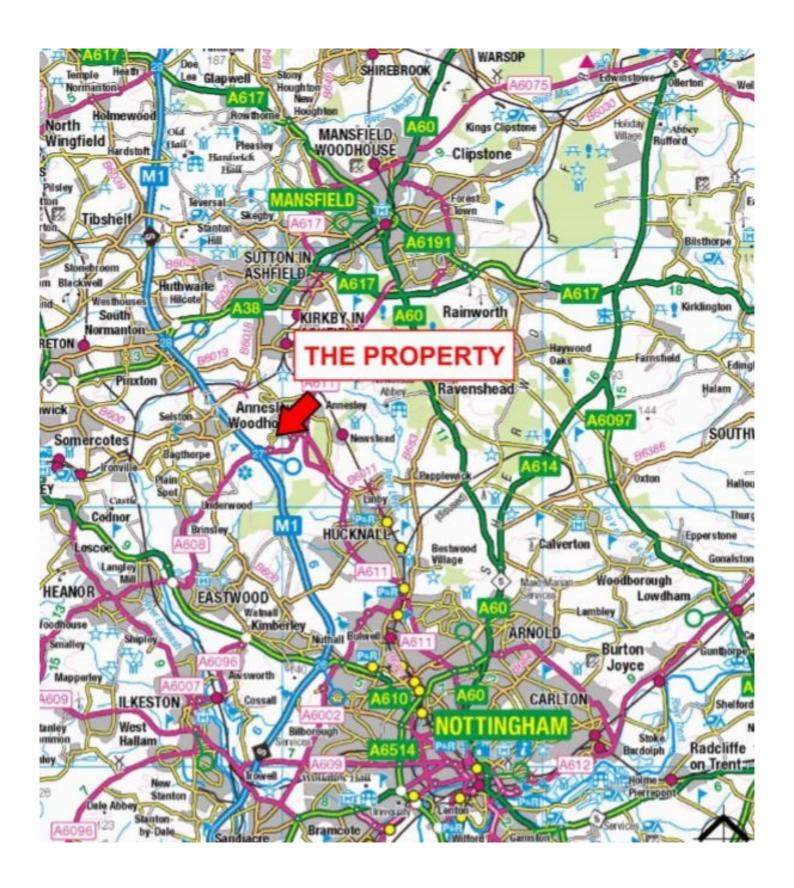

#### Location

Sherwood Park is a 200 acre business park accessed directly from the A608 adjacent to Junction 27 of the M1 motorway. The Park is located approximately 11 miles north of Nottingham city centre and 7 miles south of Mansfield. The Park is home to a thriving business community of headquarter office buildings, leading edge manufacturing facilities, call centres and mixed occupancy offices. It has been chosen by many well known companies such as Rolls Royce, Pendragon, E-on and L'Oreal.