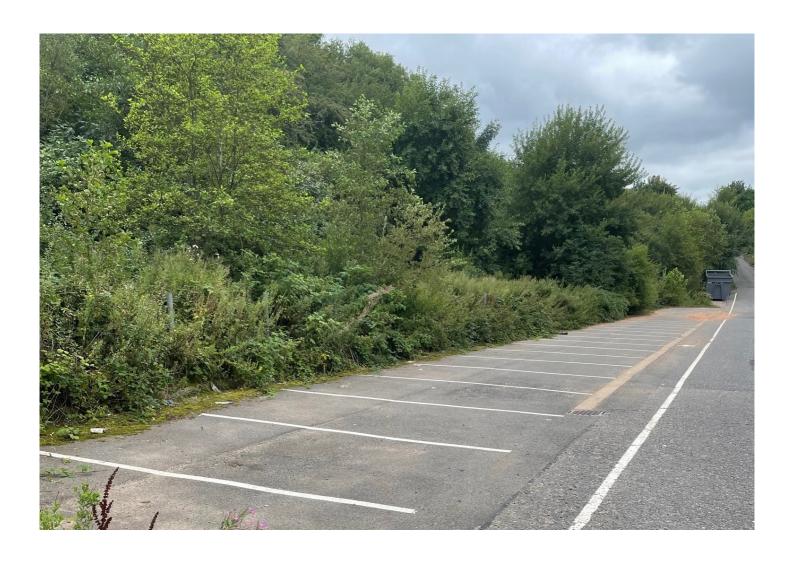

#### **Description**

The property comprises 32 parking spaces directly accessed off Sentinel Drive. The location of the spaces is outlined in red on the plan below.