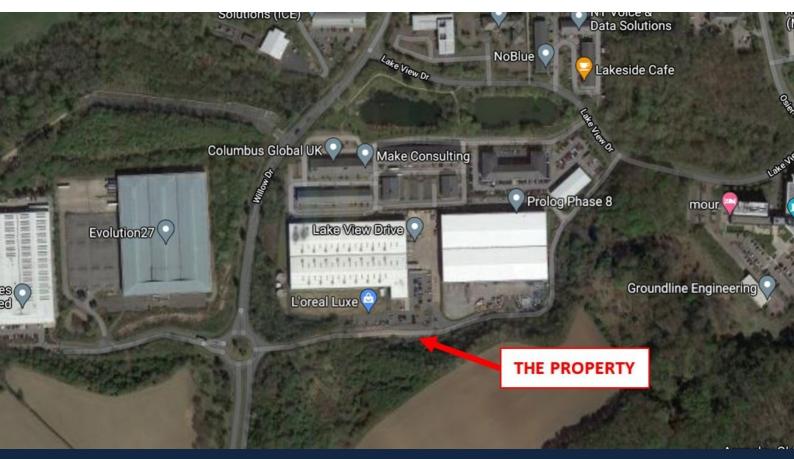

#### **Description**

The property comprises 32 parking spaces directly accessed off Sentinel Drive. The location of the spaces is outlined in red on the plan below.