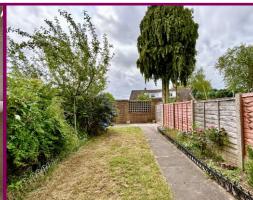

#### Outside

To the front is a lawned garden interspersed with mature shrubs, plants and trees. A pathway leads to the front door.

To the rear is an enclosed garden, being mostly laid to lawn with a paved patio furthest away from the house and established borders to either side. A gate at the bottom of the garden allows access to the road behind for bins etc.