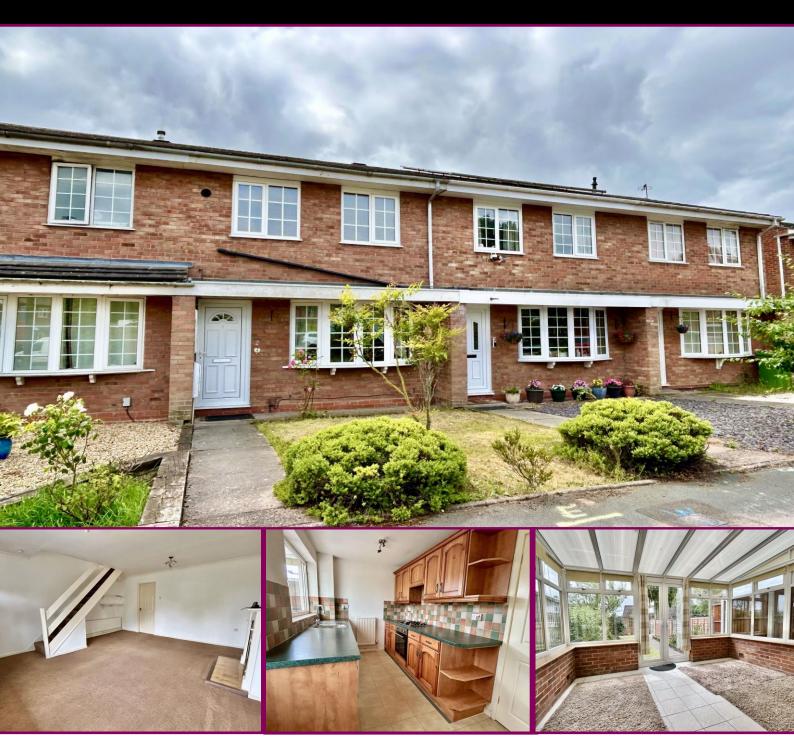

## 2 Broomfield Place, Newport.

Offers in the region of £187,500

Being excellently proportioned, this two Bedroom mid-terrace house is just a stone's throw from Newport town centre and offers such perks as a Conservatory and separate Garage. With a 16ft Lounge, an enclosed West-facing garden and two double Bedrooms, it is the perfect first time purchase, downsize option or investment opportunity!

Briefly comprising Lounge, Kitchen (complete with a full set of white goods if desired), good-sized Conservatory, 2 Bedrooms and Bathroom (with a shower over the p-shaped bath), externally there are gardens to the front and rear, a useful Garage and on-street parking. Benefitting from gas C.H. and uPVC windows and doors, it is located within a quiet cul-de-sac. NO UPWARD CHAIN! EPC C Rated. Council Tax Band B.

# 2 Broomfield Place Newport Shropshire