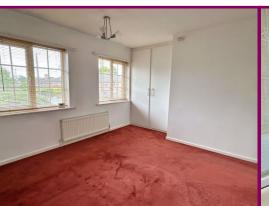

#### Upstairs to

first floor landing which provides access to both Bedrooms and Bathroom. Door to airing cupboard containing shelving.

Bedroom 1 14' 11" x 13' 3" (4.54m x 4.04m) (max into cupboards)

Bedroom 2 10' 2" x 8' 4" (3.10m x 2.54m)