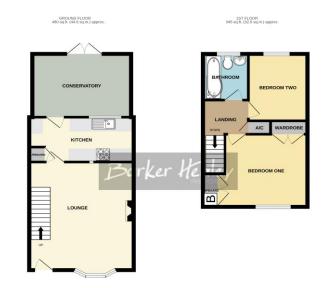

### Property entered via

front door under storm porch into

Lounge 16' 4" x 14' 11" (4.97m x 4.54m) Stairs to first floor.

Kitchen 14' 11" x 6' 11" (4.54m x 2.11m)

Conservatory 14' 1" x 9' 7" (4.29m x 2.92m) Double doors to the rear garden.

#### Upstairs to

first floor landing which provides access to both Bedrooms and Bathroom. Door to airing cupboard containing shelving.

Bedroom 1 14' 11" x 13' 3" (4.54m x 4.04m) (max into cupboards)

Bedroom 2 10' 2" x 8' 4" (3.10m x 2.54m)

Bathroom 6' 11" x 6' 3" (2.11m x 1.90m)

Garage 16' 1" x 7' 10" (4.90m x 2.39m) Up and over door to the front.

10 High Street, Newport, Shropshire, TF10 7AN Tel: 01952 813625

Email: info@barkerhealey.co.uk Web: www.barkerhealey.co.uk

VIEWING STRICTLY BY APPOINTMENT ONLY