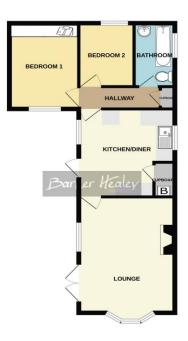

## 3 Ashmore Close Breton Park Muxton Telford Shropshire

Property entered via part glazed uPVC door into

Kitchen/Diner 11' 9" x 11' 7" (3.58m x 3.53m) (max)

Lounge 15' 6" x 11' 7" (4.72m x 3.53m) (max)

Inner Hallway 9' 5" x 3' 2" (2.87m x 0.96m)

Provides access from the Kitchen/Diner to both Bedrooms and Bathroom.

Bedroom 1 11' 6" x 8' 4" (3.50m x 2.54m) (max less wardrobes)

Bedroom 2 8' 5" x 6' 7" (2.56m x 2.01m)

Bathroom 8' 5" x 4' 6" (2.56m x 1.37m)

GROUND FLOOR 543 sq.ft. (50.5 sq.m.) approx

Printed by Ravensworth 01670 713330