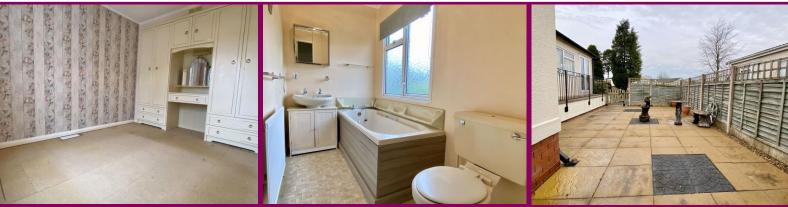

Provides access from the Kitchen/Diner to both Bedrooms and Bathroom.

Bedroom 1 11' 6" x 8' 4" (3.50m x 2.54m) (max less wardrobes)

Bedroom 2 8' 5" x 6' 7" (2.56m x 2.01m)

Bathroom 8' 5" x 4' 6" (2.56m x 1.37m)

## Outside

To the front is a tarmacadam driveway leading to a pedestrian gate which gives access to the low maintenance, wrap around garden.

The large garden is mostly paved with a gravel border to the rear and side and a useful metal storage shed.