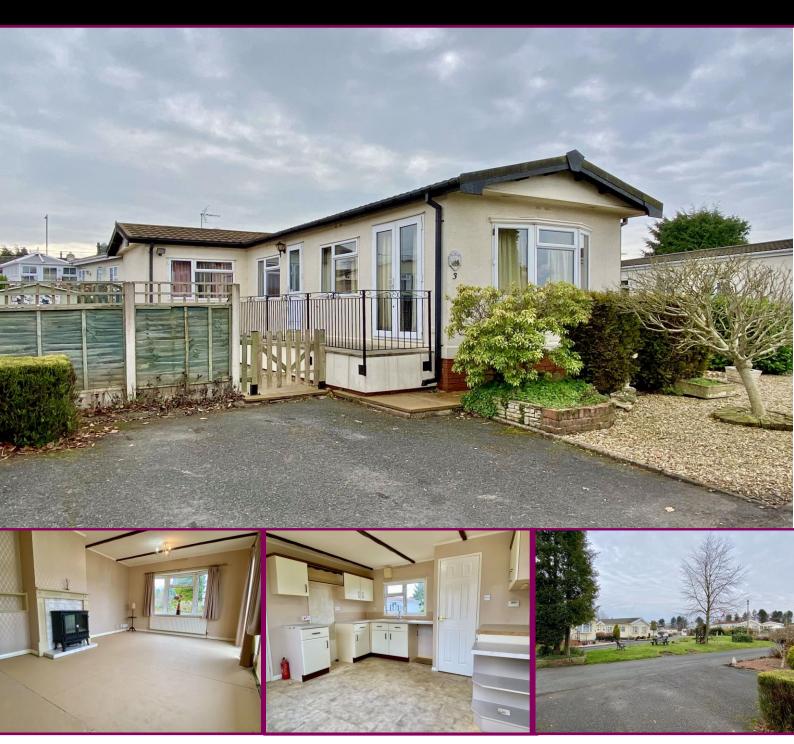

## 3 Ashmore Close, Breton Park, Muxton.

Offers in the region of £110,000

Offering considerably more living space than a standard park home, this 2 Bedroom unit benefits from a 15ft Lounge and generous Kitchen with ample space for a dining table and chairs. Occupying a corner plot, the low maintenance wrap around garden provides plenty of scope for entertaining, together with driveway parking and lovely views to the front over the green.

Briefly comprising Lounge (with French doors), Kitchen/Diner, 2 Bedrooms and Bathroom, there is a a re-fitted LPG Gas C.H. boiler and uPVC D.G. throughout. Having been occupied by the same owner from new, it is testament to this delightful retirement park and particularly to this property's location within it. NO UPWARD CHAIN! Over 55's and cash buyers only. Ground rent approx £126 per month. Council tax band A.

## 3 Ashmore Close Breton Park Muxton Telford Shropshire

Property entered via part glazed uPVC door into

Kitchen/Diner 11' 9" x 11' 7" (3.58m x 3.53m) (max)

Lounge 15' 6" x 11' 7" (4.72m x 3.53m) (max)

Inner Hallway 9' 5" x 3' 2" (2.87m x 0.96m)

## Outside

To the front is a tarmacadam driveway leading to a pedestrian gate which gives access to the low maintenance, wrap around garden.

The large garden is mostly paved with a gravel border to the rear and side and a useful metal storage shed.