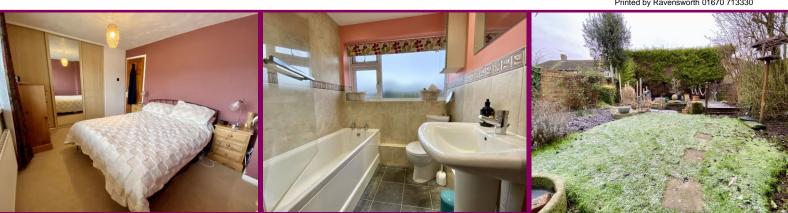

## Upstairs to

first floor landing which provides access to all Bedrooms and Family Bathroom.

Bedroom 1 12' 4" x 9' 10" (3.76m x 2.99m) (min plus wardrobes)

Bedroom 2 10' 6" x 8' 9" (3.20m x 2.66m)

Bedroom 3 8' 9" x 6' 4" (2.66m x 1.93m)

Family Bathroom 7' 7" x 5' 11" (2.31m x 1.80m) (max incl. airing cupboard)

Integral Garage 16' 10" x 7' 0" (5.13m x 2.13m) Two doors to the front. Electric power and lighting.

## Outside

To the front is a large block paved driveway which leads to the Integral Garage.

The landscaped rear garden offers an Indian stone patio closest to the house with 3 steps leading up to a free-form lawned area. Borders lie to either side containing mature plants, trees and shrubs. An ornamental pond with small fountain is situated at the top of the garden, edged with stone paving and a decked bridge with rope balustrade. Electric light and water tap.