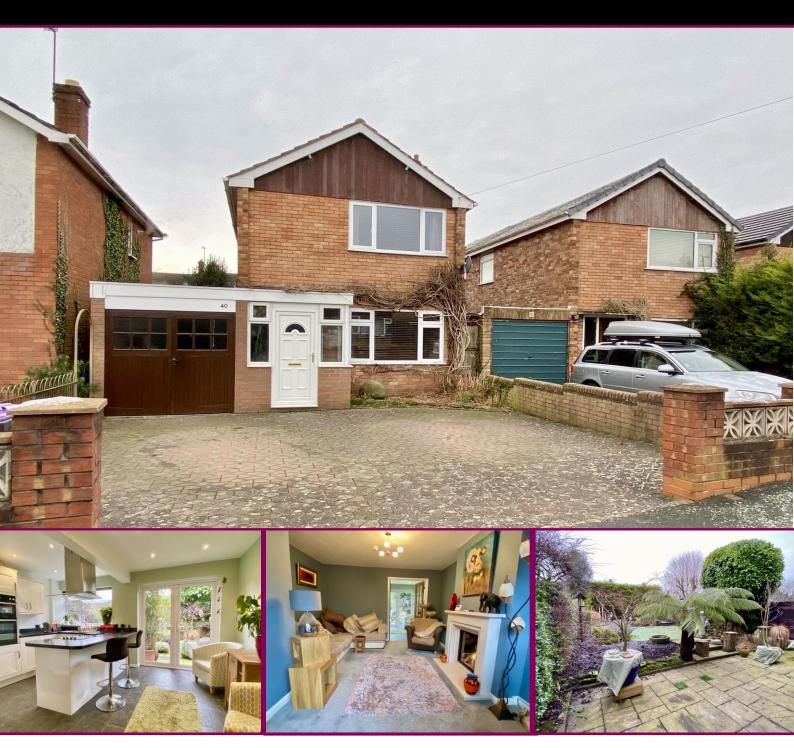

## 40 Laurel Drive, Newport.

Offers in the region of £315,000

Being situated within a quiet cul-de-sac this 3 Bedroom detached family home has been updated and modernised over the last 20 years and works include the addition of a Utility Room, Porch and Downstairs W.C., the creation of a modern Kitchen/Diner and most recently, a new gas C.H. boiler in 2024.

Briefly comprising Porch, Entrance Hallway, Lounge (with feature fireplace), Kitchen/Diner, Utility Room, Downstairs W.C., 16ft Integral Garage, 3 Bedrooms and Family Bathroom, externally there is ample driveway parking to the front and a landscaped garden with ornamental pond to the rear. uPVC D.G. and gas C.H. throughout. NO UPWARD CHAIN!

## Outside

To the front is a large block paved driveway which leads to the Integral Garage.

The landscaped rear garden offers an Indian stone patio closest to the house with 3 steps leading up to a free-form lawned area. Borders lie to either side containing mature plants, trees and shrubs. An ornamental pond with small fountain is situated at the top of the garden, edged with stone paving and a decked bridge with rope balustrade. Electric light and water tap.