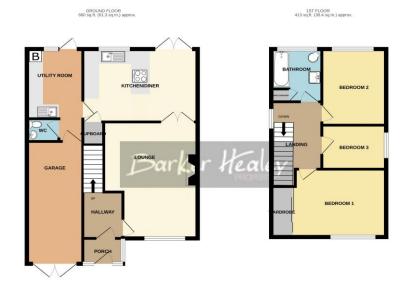

## 40 Laurel Drive Newport Shropshire

Property entered via

uPVC front door into

Porch 6' 5" x 3' 8" (1.95m x 1.12m) Composite door into

**Entrance Hallway** 

Provides access to downstairs rooms and stairs to first floor.

Lounge 16' 0" x 11' 11" (4.87m x 3.63m) (max)

Kitchen/Diner 15' 2" x 10' 7" (4.62m x 3.22m) (plus understairs cupboard)

Utility Room 11' 10" x 7' 2" (3.60m x 2.18m) (min)

Downstairs W.C. 4' 0" x 3' 3" (1.22m x 0.99m)

## Upstairs to

first floor landing which provides access to all Bedrooms and Family Bathroom.

Bedroom 1 12' 4" x 9' 10" (3.76m x 2.99m) (min plus wardrobes)

Bedroom 2 10' 6" x 8' 9" (3.20m x 2.66m)

Bedroom 3 8' 9" x 6' 4" (2.66m x 1.93m)

Family Bathroom 7' 7" x 5' 11" (2.31m x 1.80m) (max incl. airing cupboard)

Integral Garage 16' 10" x 7' 0" (5.13m x 2.13m) Two doors to the front. Electric power and lighting.