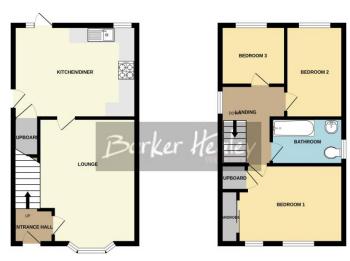

#### Property entered via

uPVC front door into Entrance Hallway with door into

Lounge 14' 2" x 11' 7" (4.32m x 3.53m) (max)

Kitchen/Diner 14' 7" x 10' 7" (4.44m x 3.23m) Gas C.H. boiler.

## Upstairs to

first floor landing which provides access to all first floor rooms and hatch to the loft.

Bedroom 1 12' 6" x 8' 7" (3.81m x 2.62m)

Bedroom 2 9' 9" x 6' 10" (2.97m x 2.08m)

Bedroom 3 7' 8" x 6' 10" (2.34m x 2.08m)

Bathroom 8' 7" x 5' 3" (2.62m x 1.6m)

Detached Garage 19' 0" x 9' 3" (5.79m x 2.82m) Up and over door to the front. Single pedestrian door to the side and windows to the side and rear.

GROUND FLOOR 367 sq.ft. (34.1 sq.m.) approx.

10 High Street, Newport, Shropshire, TF10 7AN Tel: 01952 813625

Email: info@barkerhealey.co.uk Web: www.barkerhealey.co.uk

VIEWING STRICTLY BY APPOINTMENT ONLY

Barker Healey

1ST FLOOR 363 sq.ft. (33.7 sq.m.) approx.

Printed by Ravensworth 01670 713330