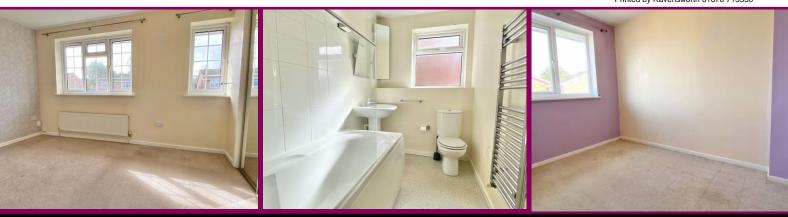

## Upstairs to

first floor landing which provides access to all first floor rooms and hatch to the loft.

Bedroom 1 12' 6" x 8' 7" (3.81m x 2.62m)

Bedroom 2 9' 9" x 6' 10" (2.97m x 2.08m)

Bedroom 3 7' 8" x 6' 10" (2.34m x 2.08m)

Bathroom 8' 7" x 5' 3" (2.62m x 1.6m)

Detached Garage 19' 0" x 9' 3" (5.79m x 2.82m) Up and over door to the front. Single pedestrian door to the side and windows to the side and rear.