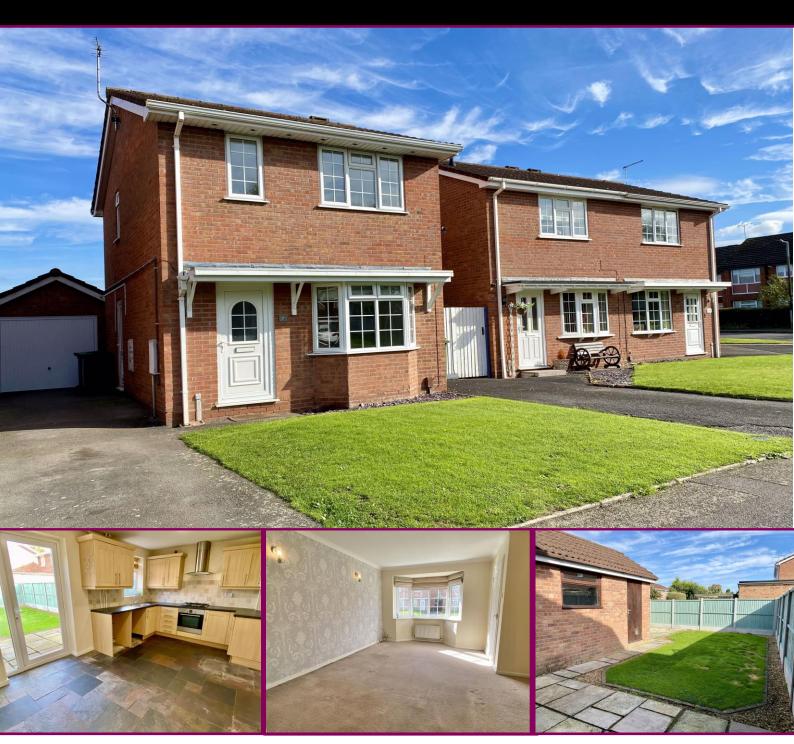

# 7 Shrewsbury Way, Newport.

Offers in the region of £250,000

This 3 Bedroom detached home is being offered with No Upward Chain and benefits from neutral decoration, a recently fitted gas C.H. boiler and an upgraded garage door to the Detached Garage. Being situated within a quiet cul-de-sac in a popular residential area close to Newport Town Centre, it is convenient for all local schools, amenities and transport links alike.

Briefly comprising Lounge, Kitchen/Diner, 3 Bedrooms (Bedroom 1 with built-in wardrobes) and Bathroom (with bath over shower), there are front and rear gardens, driveway parking and a Detached Garage. uPVC D.G. and Gas C.H. Council Tax Band C. EPC Rating C. NO UPWARD CHAIN!

#### Property entered via

uPVC front door into Entrance Hallway with door into

Lounge 14' 2" x 11' 7" (4.32m x 3.53m) (max)

Kitchen/Diner 14' 7" x 10' 7" (4.44m x 3.23m) Gas C.H. boiler.

## Externally

The front garden is largely laid to lawn with a shale area underneath the bay window. A tarmacadam driveway leads to the Garage and to a wooden pedestrian gate which allows access to the rear garden.

The rear garden is mostly laid to lawn with two Indian stone paved patio areas, making the most of the sun throughout the day. It also has the added advantage of not being directly overlooked. Wooden close board fencing ensures the garden is securely enclosed.