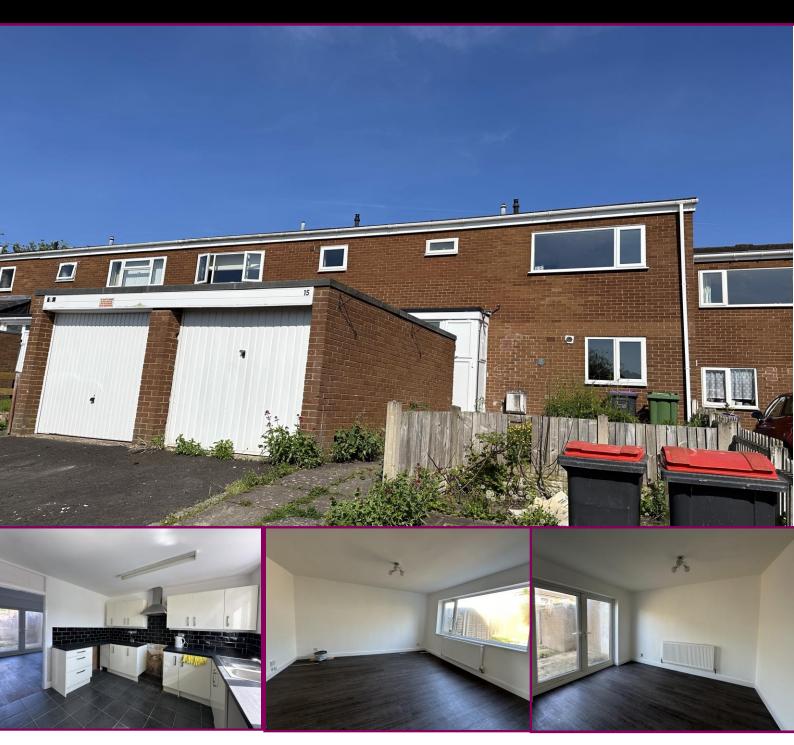

## 15 Burnside, Brookside, Telford.

Offers in the region of £165,000

This spacious 4 Bedroom terraced property has been recently internally refurbished to include a newly fitted Kitchen, Family Bathroom, re-decoration and new carpets and flooring throughout. With scope for the next owner to put their own stamp on the gardens, this would make an ideal investment property or family home.

Briefly comprising Entrance Hallway, Kitchen, Dining Room (with French doors to the garden), Lounge, 4 Bedrooms and Family Bathroom, externally there is driveway parking for one vehicle, a Garage and gardens to the front and rear. uPVC D.G. and Gas C.H. throughout. NO UPWARD CHAIN! Council tax band A EPC Rating C

## 15 Burnside Brookside Telford Shropshire

Property entered via

front door into

Entrance Hallway 12' 2" x 5' 9" (3.71m x 1.75m) Stairs to the first floor. Door to the Kitchen. Cupboard under the stairs.

Kitchen 15' 5" x 11' 6" (4.70m x 3.50m)

Lounge 14' 2" x 12' 2" (4.31m x 3.71m)

Dining room 11' 7" x 8' 7" (3.53m x 2.61m)