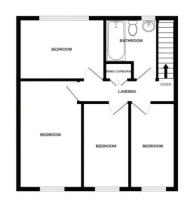

## Upstairs to

the first floor landing which leads to all Bedrooms and Family Bathroom.

Bedroom 1 14' 7" x 8' 8" (4.44m x 2.64m)

Bedroom 2 11' 7" x 8' 6" (3.53m x 2.59m)

Bedroom 3 11' 5" x 6' 1" (3.48m x 1.85m)

Bedroom 4 11' 5" x 6' 1" (3.48m x 1.85m)

Family Bathroom 6' 4" x 6' 2" (1.93m x 1.88m)

Externally

To the front of the property is a small garden area with pathway leading to the front door. Driveway leading to the Garage and offering parking for one vehicle. To the rear is an enclosed garden suitable for landscaping and accessed via French doors from the Dining Room.