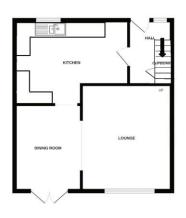

## 15 Burnside Brookside Telford Shropshire

Property entered via

front door into

Entrance Hallway 12' 2" x 5' 9" (3.71m x 1.75m) Stairs to the first floor. Door to the Kitchen. Cupboard under the stairs.

Kitchen 15' 5" x 11' 6" (4.70m x 3.50m)

Lounge 14' 2" x 12' 2" (4.31m x 3.71m)

Dining room 11' 7" x 8' 7" (3.53m x 2.61m)