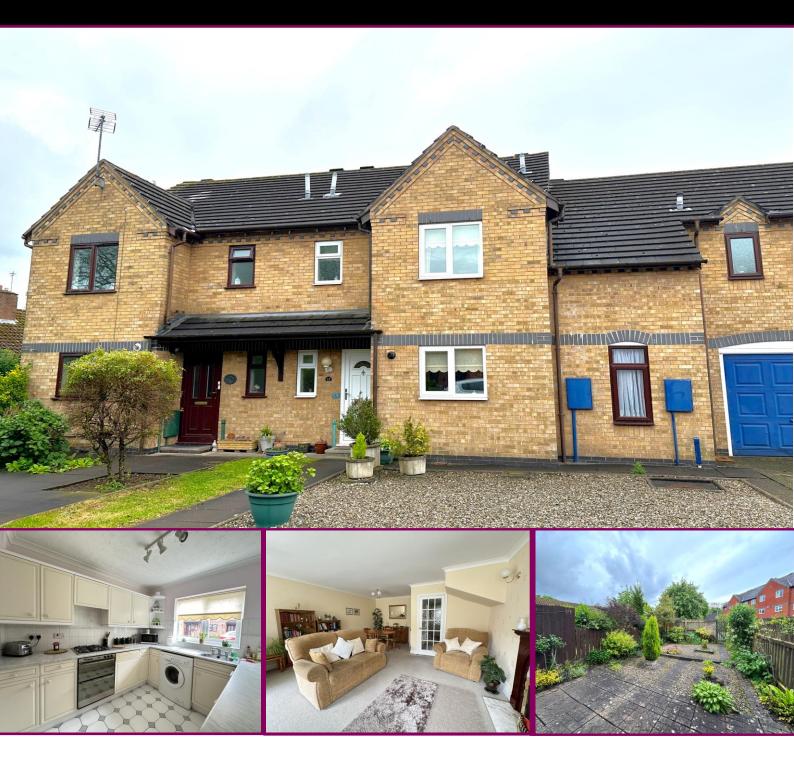

## 15 Waterside Court, Gnosall

Offers in the region of £240,000

This deceptively spacious 3 Bedroom house offers a lot more for your money than you would first expect! Benefitting from a Downstairs W.C., a Master En-suite, a Lounge/Diner being over 21ft in length and a Garage, it is the perfect family home.

Briefly comprising Kitchen, Lounge/Diner, Downstairs W.C., 3 Bedrooms, En-suite and Bathroom, there are gardens to the front and rear, Garage and parking. Situated close to Gnosall's beautiful canal walks, local amenities and transport links, this quiet cul-de-sac offers an idyllic setting. Gas C.H. and uPVC D.G. NO UPWARD CHAIN! Council tax band C. EPC Rating C

### **Entrance Hallway**

Access to downstairs rooms and stairs to first floor.

Downstairs W.C. 5' 3" x 2' 7" (1.60m x 0.79m)

Kitchen 10' 0" x 8' 4" (3.05m x 2.54m)

Lounge/Diner 21' 9" max x 9' 10"min (6.62m x 2.99m)

#### Stairs rising to

first floor landing which provides access to Bedrooms and Family Bathroom.

Master Bedroom 13' 8" x 9' 1" (4.16m x 2.77m) with fitted wardrobes

En-suite 6' 9" x 5' 4" (2.06m x 1.62m)

Bedroom 2 11' 9" x 9' 0" (3.58m x 2.74m)

Bedroom 3 10' 4" x 6' 9" (3.15m x 2.06m)

Family Bathroom 5' 9" x 6' 4" (1.75m x 1.93m)

10 High Street, Newport, Shropshire, TF10 7AN Tel: 01952 813625

Email: info@barkerhealey.co.uk Web: www.barkerhealey.co.uk

#### Externally

To the front of the property is a parking in front of the Detached Garage. Low maintenance front garden area and path leading to the front door.

To the rear is an enclosed and attractive garden being a mixture of paved and gravelled areas with ornamental borders and pedestrian gate.