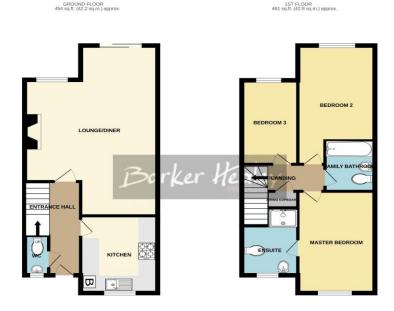

### **Entrance Hallway**

Access to downstairs rooms and stairs to first floor.

Downstairs W.C. 5' 3" x 2' 7" (1.60m x 0.79m)

Kitchen 10' 0" x 8' 4" (3.05m x 2.54m)

Lounge/Diner 21' 9" max x 9' 10"min (6.62m x 2.99m)

#### Stairs rising to

first floor landing which provides access to Bedrooms and Family Bathroom.

Master Bedroom 13' 8" x 9' 1" (4.16m x 2.77m) with fitted wardrobes

En-suite 6' 9" x 5' 4" (2.06m x 1.62m)

Bedroom 2 11' 9" x 9' 0" (3.58m x 2.74m)

Bedroom 3 10' 4" x 6' 9" (3.15m x 2.06m)

Family Bathroom 5' 9" x 6' 4" (1.75m x 1.93m)

10 High Street, Newport, Shropshire, TF10 7AN Tel: 01952 813625

Email: info@barkerhealey.co.uk Web: www.barkerhealey.co.uk