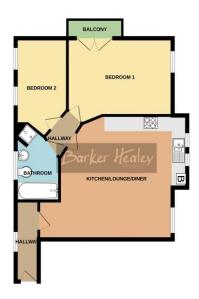

Entrance Hallway 11' 10" x 3' 0" (3.60m x 0.91m)

Kitchen/Lounge/Diner 17' 1" x 18' 0" (5.20m x 5.48m) (min)

Bedroom 1 14' 0" x 10' 0" (4.26m x 3.05m) (min)
Double French doors onto the balcony.

Bedroom 2 12' 0" x 7' 5" (3.65m x 2.26m) (min)

Bathroom 9' 0" x 6' 0" (2.74m x 1.83m) (min plus shower)

10 High Street, Newport, Shropshire, TF10 7AN Tel: 01952 813625

Email: info@barkerhealey.co.uk Web: www.barkerhealey.co.uk

VIEWING STRICTLY BY APPOINTMENT ONLY