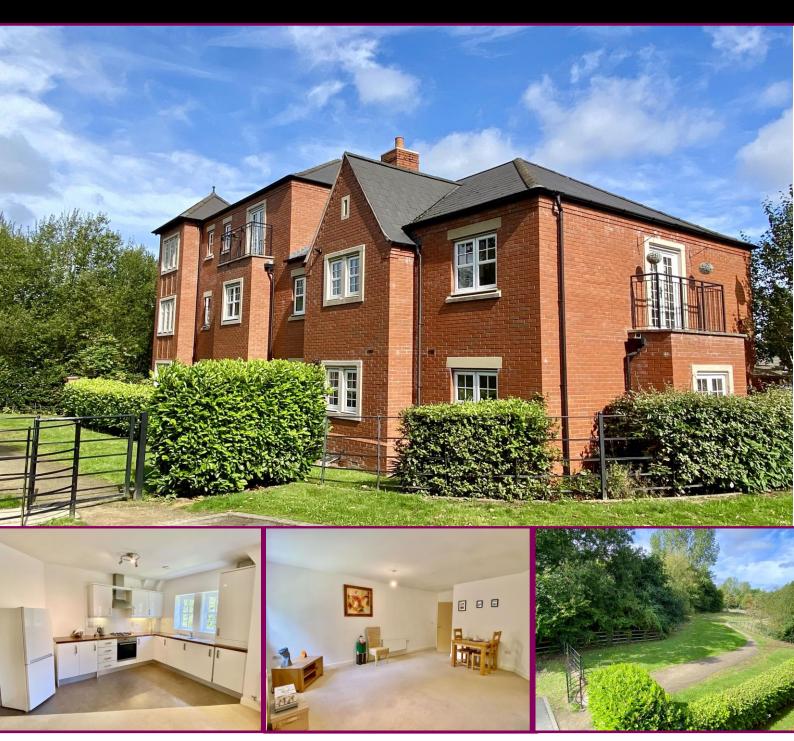

## 16 Wallett Drive, Muxton.

Offers in the region of £165,000

This modern, 2 Bedroom, first floor apartment is extremely spacious and boasts a very large open-plan living space which is light, airy and inviting. Being situated at the end of the cul-de-sac with views towards the adjoining Granville Country Park, this immaculate property offers a small balcony to the main Bedroom, contemporary fittings throughout and allocated parking.

Briefly comprising Entrance Hallway, Kitchen/Lounge/Diner, 2 double Bedrooms and Bathroom (with bath and separate shower cubicle), there is an intercom phone entry system, communal gardens and a car park offering allocated and visitor parking spaces. Located within easy reach of a 24 hour supermarket/petrol station, local primary school and all transport links, it also benefits from NO UPWARD CHAIN! Gas C.H., uPVC D.G.

## Externally

To the front of the apartment block is a car parking area with one allocated space. Additional visitor parking is also available.

Well kept communal garden areas surround the property with easily accessible pathways providing pleasant walks around Granville Country Park.