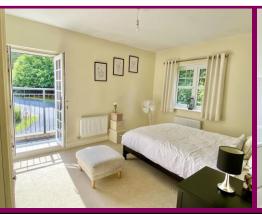

Entrance Hallway 11' 10" x 3' 0" (3.60m x 0.91m)

Kitchen/Lounge/Diner 17' 1" x 18' 0" (5.20m x 5.48m) (min)

Bedroom 1 14' 0" x 10' 0" (4.26m x 3.05m) (min)
Double French doors onto the balcony.

Bedroom 2 12' 0" x 7' 5" (3.65m x 2.26m) (min)