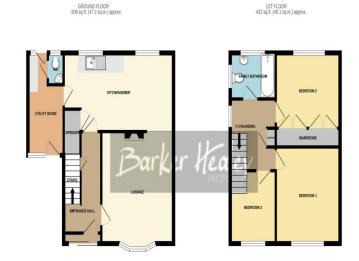

#### Property entered via

sliding door into Ethe ntrance Porch with front door into

**Entrance Hallway** 

Lounge 13' 4"max x 12' 8" (4.06m x 3.86m)

Kitchen/Diner 19' 2" x 9' 3" (5.84m x 2.82m)

Utility Room 12' 2" x 6' 3" (3.71m x 1.90m)

Ground Floor W.C. 3' 9" x 2' 8" (1.14m x 0.81m)

## Stairs rising to

the first floor landing which provides access to all Bedrooms and Family Bathroom.

Bedroom 1 11' 0" x 11' 6" (3.35m x 3.50m)

Bedroom 2 11' 1" x 9' 1" (3.38m x 2.77m)

Bedroom 3 8' 6" x 7' 9" (2.59m x 2.36m)

TOTAL FLOOR AREA 1940 sq. kt (87.3 sq.m.) approxitivitied ency sites that be been used to ensure the exactory of the experience processor for a of door, wideled, warral set any other term an approximate of the expectation of the expectatio