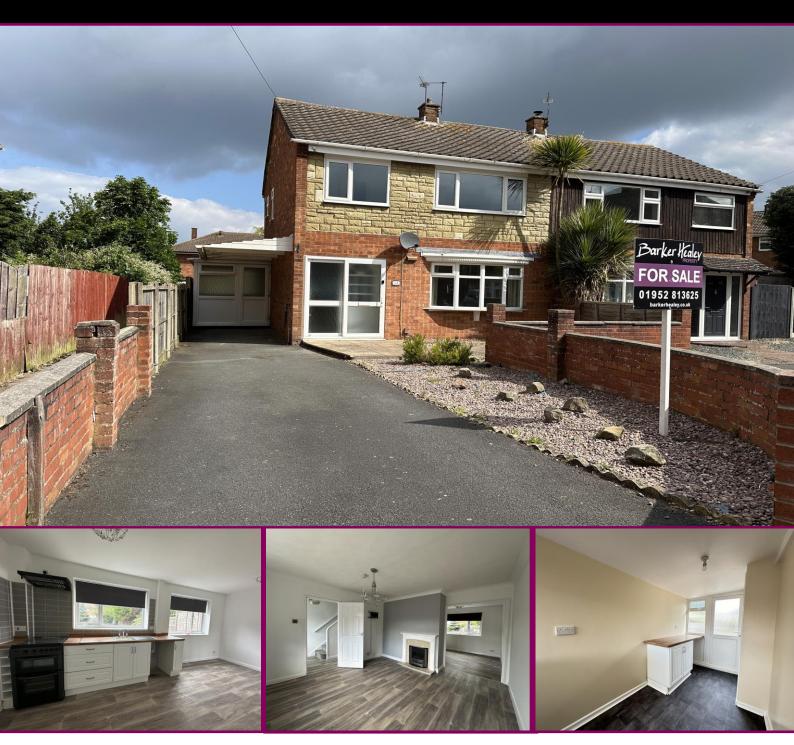

# 12 Colemere Drive, Wellington.

Offers in the Region of £229,995

This Three Bedroom, semi-detached property is situated on the ever popular Brooklands estate and has been recently re-decorated throughout, offering the next owner(s) a blank canvas to really create a beautiful family home! Benefitting from No Upward Chain, it is within easy reach of all of the amenities which the market town of Wellington has to offer, including schools, shops, railway and bus stations.

Briefly comprising Entrance Porch, Entrance Hallway, Lounge (with feature fireplace), Kitchen/Diner, Utility room, Ground floor W.C., Three Bedrooms and Family Bathroom. Externally there is ample driveway parking and gardens to the front and rear. uPVC D.G. and Gas C.H. (via a back boiler)

#### Property entered via

sliding door into Ethe ntrance Porch with front door into

**Entrance Hallway** 

Lounge 13' 4"max x 12' 8" (4.06m x 3.86m)

Kitchen/Diner 19' 2" x 9' 3" (5.84m x 2.82m)

Utility Room 12' 2" x 6' 3" (3.71m x 1.90m)

Ground Floor W.C. 3' 9" x 2' 8" (1.14m x 0.81m)

## Stairs rising to

the first floor landing which provides access to all Bedrooms and Family Bathroom.

Bedroom 1 11' 0" x 11' 6" (3.35m x 3.50m)

Bedroom 2 11' 1" x 9' 1" (3.38m x 2.77m)

Bedroom 3 8' 6" x 7' 9" (2.59m x 2.36m)

### Externally

To the front is a tandem tarmacadam driveway with low maintenance garden to the side.

To the rear is a good sized, enclosed garden with paved patio closest to the house and lawned area. Side access gate.